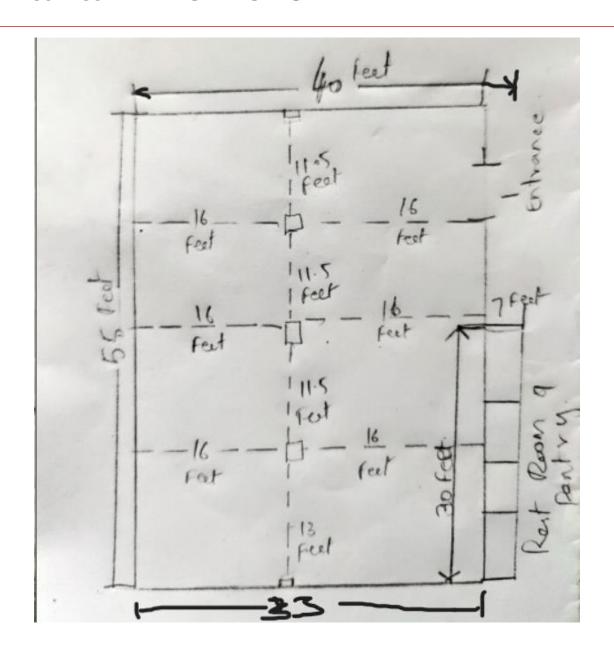

ack Up                 | NO / Space for platform will be provided | Lock-in period                  | 3 Years                              |
| Car Parking - Open         | 1 No                                     | Tenancy Agreement – If Required | Cost to be borne by the Tenant       |
| Main Door Facing Direction | North West                               | Hoarding                        | Can be placed at identified location |
| Elevator                   | 1 No                                     |                                 |                                      |
| Stair Case                 | 1 No                                     |                                 |                                      |

## **Elevation- Kakani Towers**





## Floor Plan – Kakani Towers