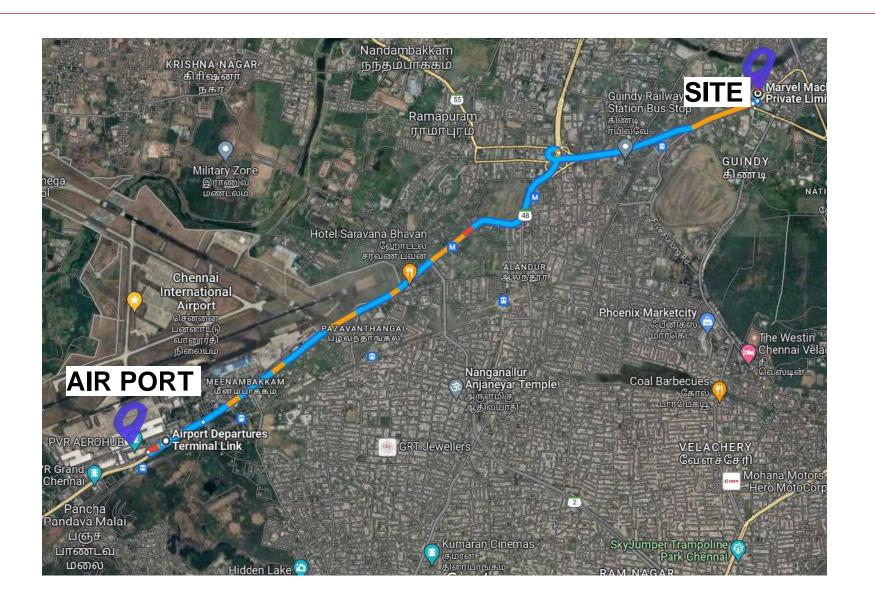

#### **Executive Summary**

- Minutes away from Anna Salai
- Situated Off Anna Salai, Opp Ashok Leyland Corporate Office in Saidapet
- Centrally Located with quick access to Little Mount Metro Station (0.5 Kms) and
  10 Kms from the Air Port
- Located in the GF with Commercial Approval
- Power Supply with Commercial Power Tariff
- 4,000 Sft space available
- 14 feet clear ceiling height, permits High Stacking Options of Goods
- 900 SFt of Driveway, can be used as Loading / Unloading Bay

#### **Location Overview**



https://goo.gl/maps/zMTRTtu6XE3RyfdX9

#### Distance to Air Port – 10 Kms



#### **Closest Metro –Little Mount – 0.5 Kms**