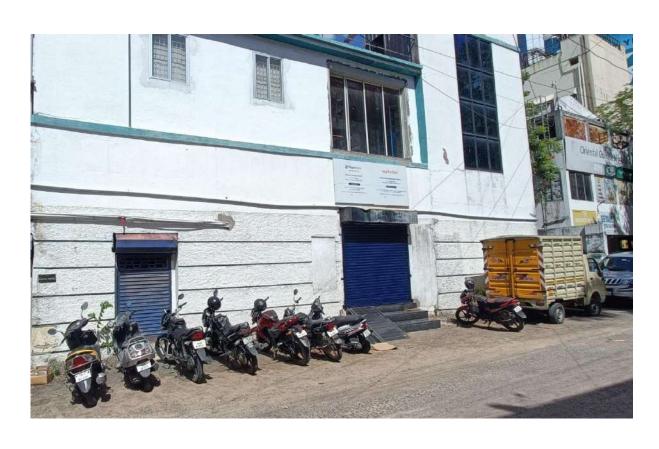

#### **Executive Summary**

- Minutes away from Anna Salai
- Situated Off Anna Salai, Opp Ashok Leyland Corporate Office in Saidapet
- Centrally Located with quick access to Little Mount Metro Station (0.5 Kms) and
  10 Kms from the Air Port
- Located in the GF with Commercial Approval
- Power Supply with Commercial Power Tariff
- 4,000 Sft space available
- 14 feet clear ceiling height, permits High Stacking Options of Goods
- 900 SFt of Driveway, can be used as Loading / Unloading Bay