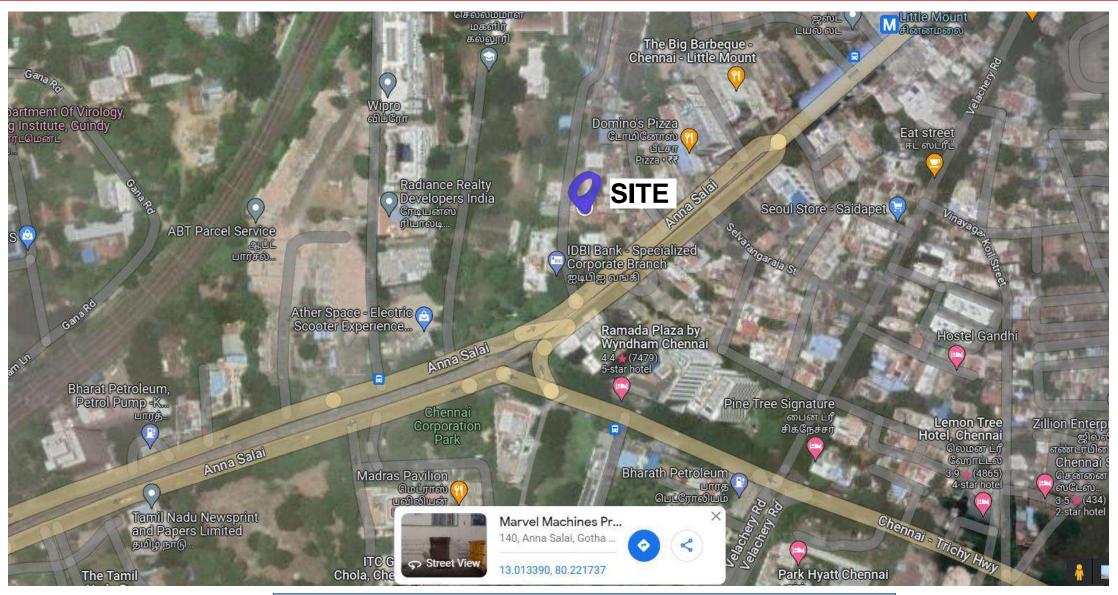

#### **Executive Summary**

- Minutes away from Anna Salai
- Situated Off Anna Salai, Opp Ashok Leyland Corporate Office in Saidapet
- Centrally Located with quick access to Little Mount Metro Station (0.5 Kms) and
  10 Kms from the Air Port
- Located in the GF with Commercial Approval
- Power Supply with Commercial Power Tariff
- 4,000 Sft space available
- 14 feet clear ceiling height, permits High Stacking Options of Goods
- 900 SFt of Driveway, can be used as Loading / Unloading Bay

#### **Location Overview**



https://goo.gl/maps/zMTRTtu6XE3RyfdX9

#### Distance to Air Port – 10 Kms



#### **Closest Metro –Little Mount – 0.5 Kms**