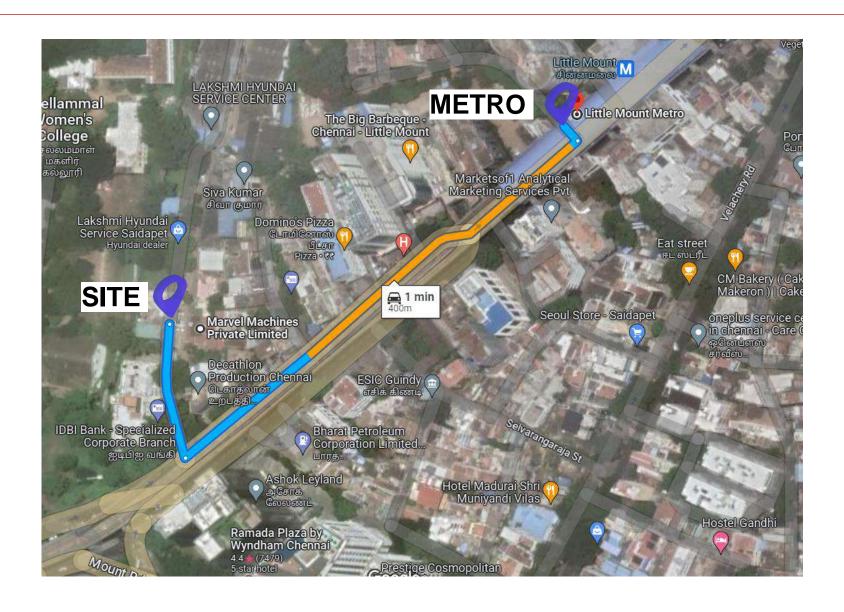

#### **Executive Summary**

- Minutes away from Anna Salai
- Situated Off Anna Salai, Opp Ashok Leyland Corporate Office in Saidapet
- Centrally Located with quick access to Little Mount Metro Station (0.5 Kms) and
  10 Kms from the Air Port
- Located in the GF with Commercial Approval
- Power Supply with Commercial Power Tariff
- 4,000 Sft space available
- 14 feet clear ceiling height, permits High Stacking Options of Goods
- 900 SFt of Driveway, can be used as Loading / Unloading Bay

#### **Location Overview**



https://goo.gl/maps/zMTRTtu6XE3RyfdX9

#### Distance to Air Port – 10 Kms



#### **Closest Metro –Little Mount – 0.5 Kms**