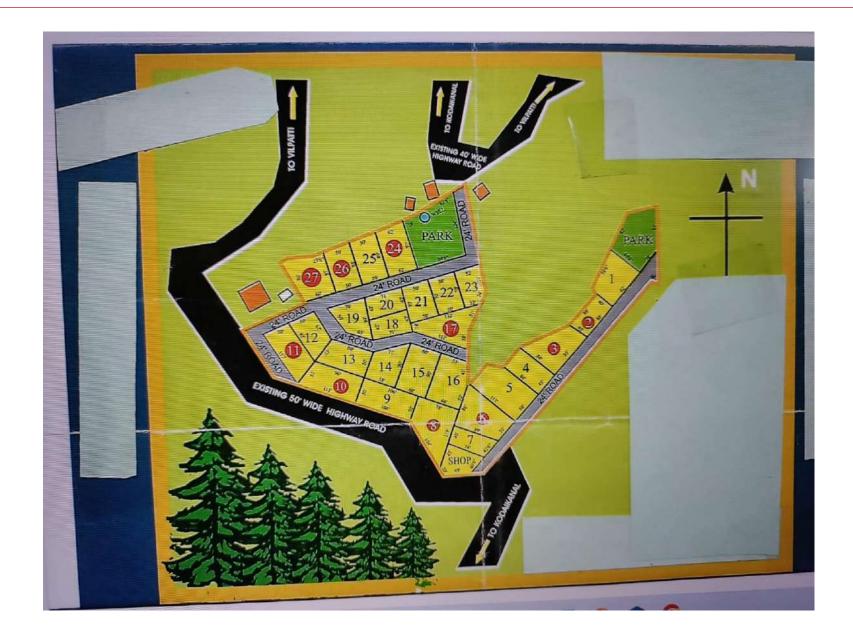

|
| Frontage along Highway    | 60 Ft                                     | Road Width           | 24 Ft                      |
| Depth of Property         | 93 Ft                                     | Nature of Holding    | Free Hold                  |
| Facing Direction          | North – Overlooking Valley                | Facing Direction     | North – Overlooking Valley |
| Fencing                   | Chain Link Fencing along the<br>Perimeter | Gradient             | Stepped Land               |
|                           |                                           |                      |                            |
|                           |                                           |                      |                            |

# Layout Sketch





### **Site Pictures**





## **Site Pictures**







#### Way Forward



The president

V Venkataraman CEO, MLM Realtors Tel: +91 93810 52061 venkat@mlmconstructions.com MLM Realtors,

B – 4, Aswathi Apartments, Old # 16, New # 4, Second Crescent Park Road, Gandhi Nagar, Adyar, Chennai 600 020 India