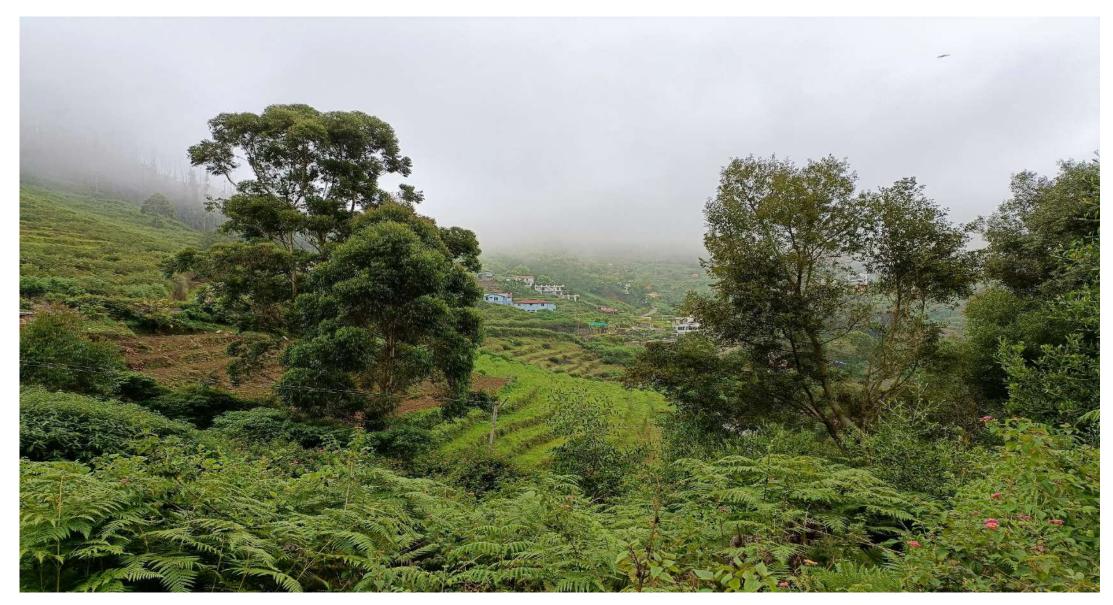

rontage along Highway    | 60 Ft                                     | Road Width           | 24 Ft                      |
| Depth of Property         | 93 Ft                                     | Nature of Holding    | Free Hold                  |
| Facing Direction          | North – Overlooking Valley                | Facing Direction     | North – Overlooking Valley |
| Fencing                   | Chain Link Fencing along the<br>Perimeter | Gradient             | Stepped Land               |
|                           |                                           |                      |                            |
|                           |                                           |                      |                            |

# Layout Sketch





### **Site Pictures**





## **Site Pictures**







#### Way Forward



The president

V Venkataraman CEO, MLM Realtors Tel: +91 93810 52061 venkat@mlmconstructions.com MLM Realtors,

B – 4, Aswathi Apartments, Old # 16, New # 4, Second Crescent Park Road, Gandhi Nagar, Adyar, Chennai 600 020 India