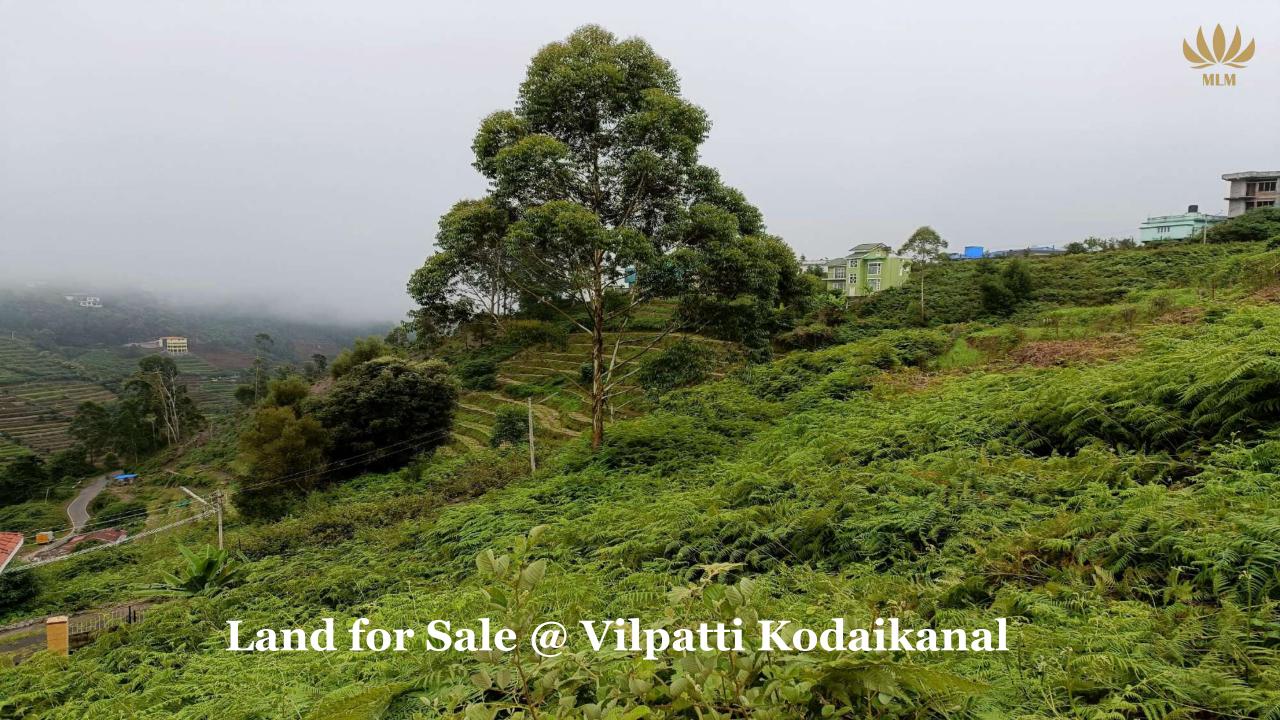

|  | Executive Summary    | _ | 03 |
|--|----------------------|---|----|
|  | Location Overview    | - | 04 |
|  | <u>Fact Sheet</u>    | - | 06 |
|  | <u>Layout Sketch</u> | - | 07 |
|  | <u>Site Pictures</u> | - | 08 |
|  | <u>Way Forward</u>   | - | 10 |
|  |                      |   |    |

## **Executive Summary**



- Proposed Site is Vilpatti, Kodaikanal
- The property is inside Metro Green Grove
- This is a DTCP Approved Property
- 6 Kms from Kodai Lake
- 1 Km from Sterling Valley View Resorts, Vilpatti
- Land Extent of 2.4 Grounds (13 Cents)
- 53 Feet frontage along Road
- 90 Feet in depth (Average)

### **Location Overview**





https://maps.app.goo.gl/wMY71eanBUaifYqr9

### **Location Overview**





https://maps.app.goo.gl/wMY71eanBUaifYqr9



| Location