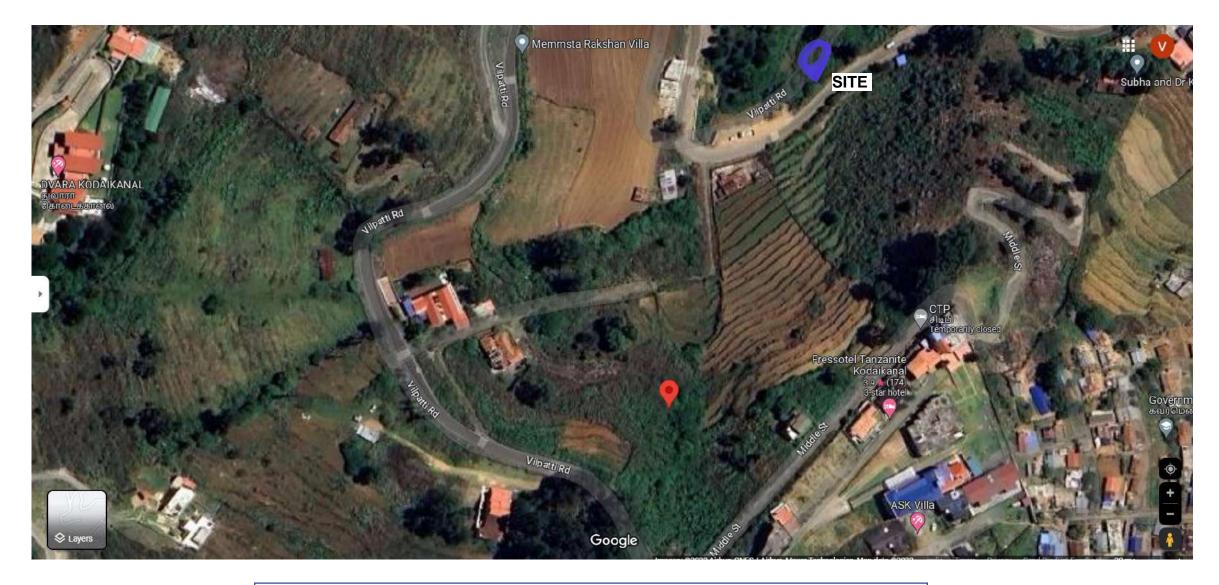

### **Location Overview**

https://maps.app.goo.gl/wMY71eanBUaifYqr9

### **Location Overview**

https://maps.app.goo.gl/wMY71eanBUaifYqr9

| Location                  | Vilpatti                                  | Name of Layout       | Metro Green Grove          |
|---------------------------|-------------------------------------------|----------------------|----------------------------|
| Name of Highway           | Kodaikanal – Vilpatti Road                | Land Classification  | Residential                |
| Total Land Extent - Sft   | 5,693 Sft                                 | DTCP Approval Number | LP / DTCP / 104 / 2007     |
| Total Land Extent - Cents | 13 Cents                                  | Plot No              | 16                         |
| Shape of Property         | Rectangular                               | Black Topped Road    | Yes                        |
| Frontage along Highway    | 60 Ft                                     | Road Width           | 24 Ft                      |
| Depth of Property         | 93 Ft                                     | Nature of Holding    | Free Hold                  |
| Facing Direction          | North – Overlooking Valley                | Facing Direction     | North – Overlooking Valley |
| Fencing                   | Chain Link Fencing along the<br>Perimeter | Gradient             | Stepped Land               |
|                           |                                           |                      |                            |
|                           |                                           |                      |                            |