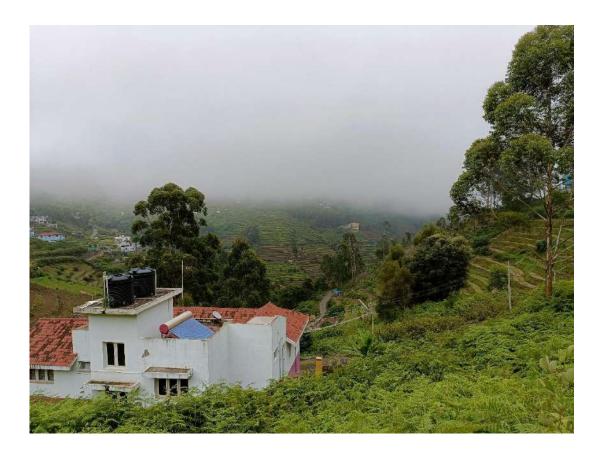

0 Ft                                     | Road Width           | 24 Ft                      |
| Depth of Property         | 93 Ft                                     | Nature of Holding    | Free Hold                  |
| Facing Direction          | North – Overlooking Valley                | Facing Direction     | North – Overlooking Valley |
| Fencing                   | Chain Link Fencing along the<br>Perimeter | Gradient             | Stepped Land               |
|                           |                                           |                      |                            |
|                           |                                           |                      |                            |

# Layout Sketch





### **Site Pictures**





## **Site Pictures**







#### Way Forward



The president

V Venkataraman CEO, MLM Realtors Tel: +91 93810 52061 venkat@mlmconstructions.com MLM Realtors,

B – 4, Aswathi Apartments, Old # 16, New # 4, Second Crescent Park Road, Gandhi Nagar, Adyar, Chennai 600 020 India