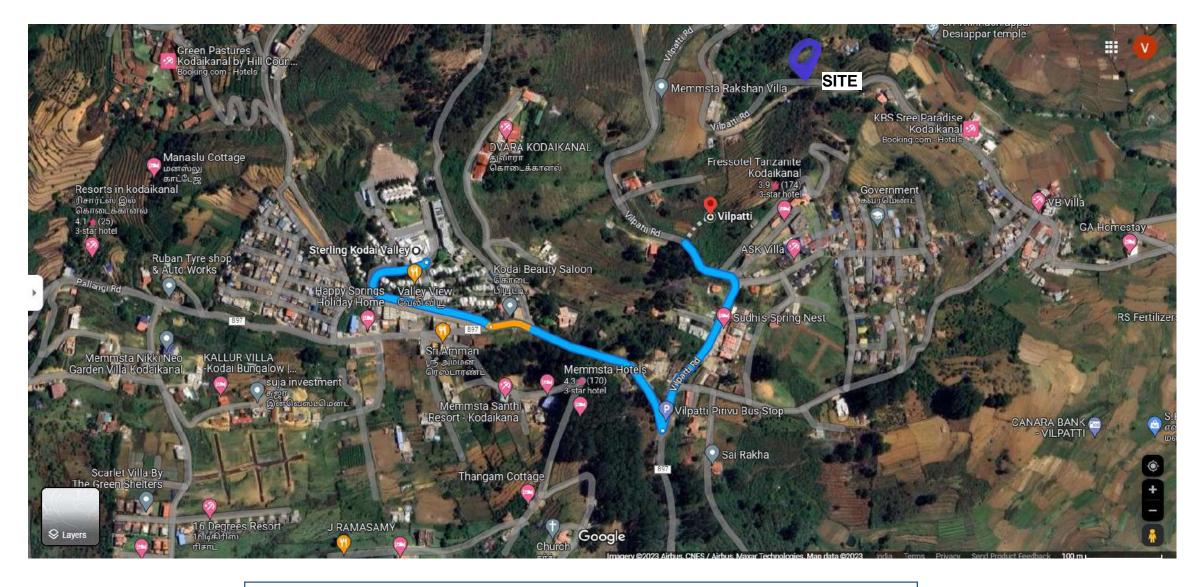

### **Location Overview**

https://maps.app.goo.gl/wMY71eanBUaifYqr9

### **Location Overview**

https://maps.app.goo.gl/wMY71eanBUaifYqr9

| Location                  | Vilpatti                                  | Name of Layout       | Metro Green Grove          |
|---------------------------|-------------------------------------------|----------------------|----------------------------|
| Name of Highway           | Kodaikanal – Vilpatti Road                | Land Classification  | Residential                |
| Total Land Extent - Sft   | 5,693 Sft                                 | DTCP Approval Number | LP / DTCP / 104 / 2007     |
| Total Land Extent - Cents | 13 Cents                                  | Plot No              | 16                         |
| Shape of Property         | Rectangular                               | Black Topped Road    | Yes                        |
| Frontage along Highway    | 60 Ft                                     | Road Width           | 24 Ft                      |
| Depth of Property         | 93 Ft                                     | Nature of Holding    | Free Hold                  |
| Facing Direction          | North – Overlooking Valley                | Facing Direction     | North – Overlooking Valley |
| Fencing                   | Chain Link Fencing along the<br>Perimeter | Gradient             | Stepped Land               |
|                           |                                           |                      |                            |
|                           |                                           |                      |                            |