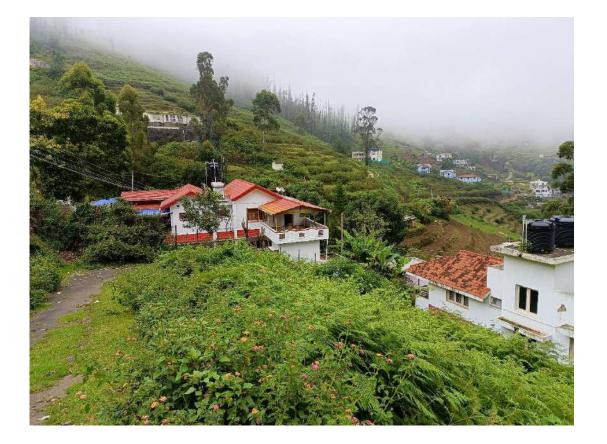

60 Ft                                     | Road Width           | 24 Ft                      |
| Depth of Property         | 93 Ft                                     | Nature of Holding    | Free Hold                  |
| Facing Direction          | North – Overlooking Valley                | Facing Direction     | North – Overlooking Valley |
| Fencing                   | Chain Link Fencing along the<br>Perimeter | Gradient             | Stepped Land               |
|                           |                                           |                      |                            |
|                           |                                           |                      |                            |

# Layout Sketch





### **Site Pictures**





## **Site Pictures**







#### Way Forward



The president

V Venkataraman CEO, MLM Realtors Tel: +91 93810 52061 venkat@mlmconstructions.com MLM Realtors,

B – 4, Aswathi Apartments, Old # 16, New # 4, Second Crescent Park Road, Gandhi Nagar, Adyar, Chennai 600 020 India