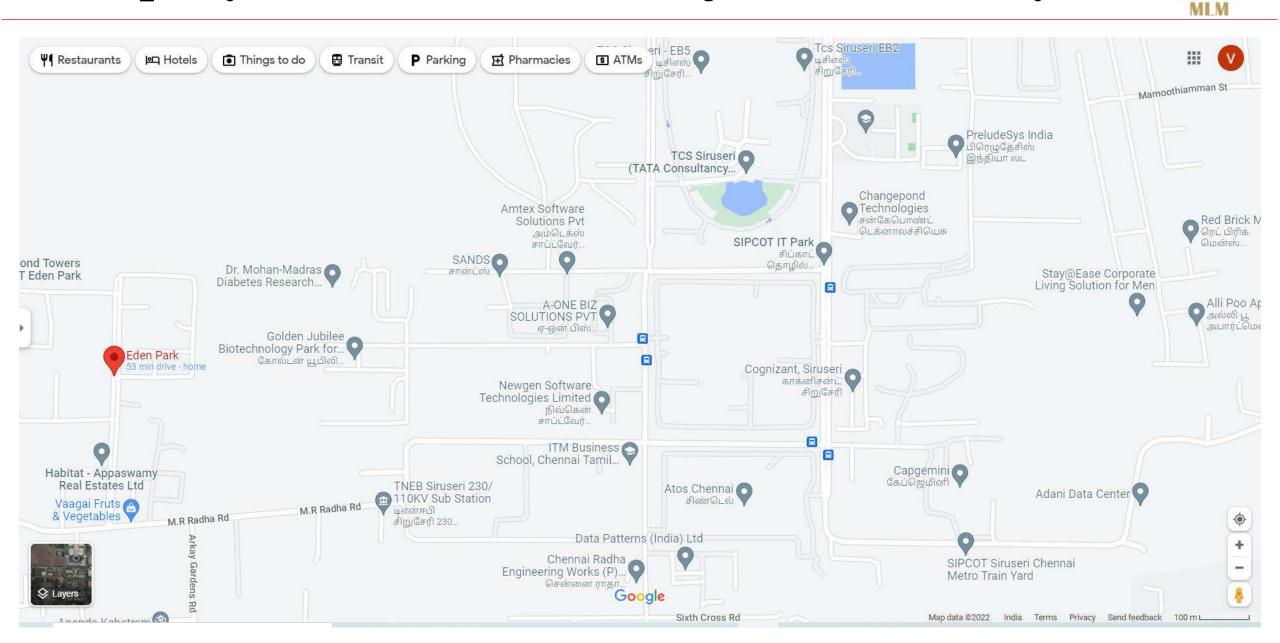

| 05 |
| Phase I Layout and Apartment Plan |   | 07 |
| <u>Fact Sheet</u>                 |   | 08 |
| <u>Photos</u>                     |   | 09 |
| <u>Way Forward</u>                | - | 11 |
|                                   |   |    |



- Proposed Apartment is Siruseri, Chennai
- Minutes away from Siruseri IT Park, it is easily accessible from OMR.
- Close to TCS / WIPRO / Hexaware Campus
- PSBB School within the Campus
- Top Notch Construction by L & T
- Loaded with Sports Facilities and Club House
- 32 Kms from the Air Port
- 35 Kms from Central Railway Station
- 1935 Sft Apartment with UDS of 756 Sft
- Large Central Open Courtyard

#### **Location Overview**



A 1 hr 17 min 34.8 km



#### **Property Satellite View**





# **Property Satellite View – IT Majors in Proximity**



### **Phase I Layout and Apartment Plan**







https://goo.gl/maps/cEUbbFroNeWwWbbs6



| Age of Building | 10 Years Old                    | Sewer System    | Sewer Treatment Plant                            |
|-----------------|---------------------------------|-----------------|--------------------------------------------------|
| Floor           | Cedar 12 <sup>th</sup> Floor    | Parking         | 2 Covered Car Parks in Basement                  |
| Structure       | 2B + S + 13                     | Security        | 24 hours security with CCTV                      |
| Super Built Up  | 1935 Sq Ft                      | Amenities       | Club House, Swimming Pool, Gym, Tennis<br>Court, |
| UDS             | 756 Sq Ft                       | Facing          | North