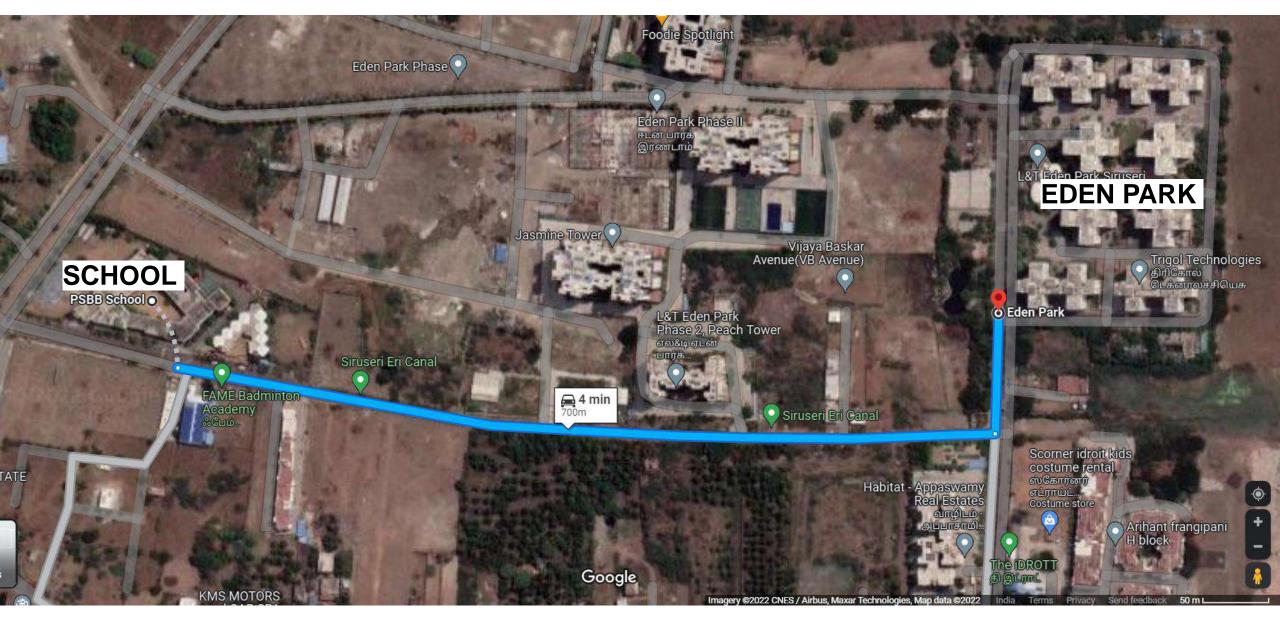

| - | 04 |
| <u>Property Satellite View</u>    | - | 05 |
| Phase I Layout and Apartment Plan |   | 07 |
| <u>Fact Sheet</u>                 |   | 08 |
| <u>Photos</u>                     |   | 09 |
| <u>Way Forward</u>                | - | 11 |
|                                   |   |    |



- Proposed Apartment is Siruseri, Chennai
- Minutes away from Siruseri IT Park, it is easily accessible from OMR.
- Close to TCS / WIPRO / Hexaware Campus
- PSBB School within the Campus
- Top Notch Construction by L & T
- Loaded with Sports Facilities and Club House
- 32 Kms from the Air Port
- 35 Kms from Central Railway Station
- 1935 Sft Apartment with UDS of 756 Sft
- Large Central Open Courtyard

#### **Location Overview**



A 1 hr 17 min 34.8 km



#### **Property Satellite View**





# **Property Satellite View – IT Majors in Proximity**



### **Phase I Layout and Apartment Plan**







https://goo.gl/maps/cEUbbFroNeWwWbbs6



| Age of Building | 10 Years Old                    | Sewer System    | Sewer Treatment Plant                            |
|-----------------|---------------------------------|-----------------|--------------------------------------------------|
| Floor           | Cedar 12 <sup>th</sup> Floor    | Parking         | 2 Covered Car Parks in Basement                  |
| Structure       | 2B + S + 13                     | Security        | 24 hours security with CCTV                      |
| Super Built Up  | 1935 Sq Ft                      | Amenities       | Club House, Swimming Pool, Gym, Tennis<br>Court, |
| UDS             | 756 Sq Ft