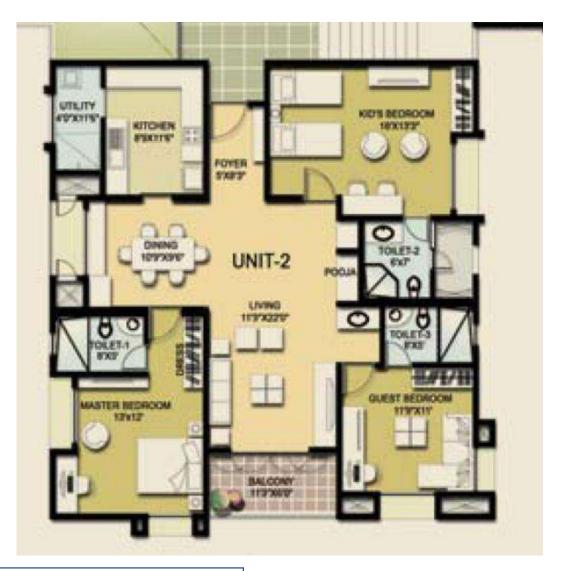

### **Phase I Layout and Apartment Plan**

https://goo.gl/maps/cEUbbFroNeWwWbbs6

| Age of Building | 10 Years Old                    | Sewer System    | Sewer Treatment Plant                            |
|-----------------|---------------------------------|-----------------|--------------------------------------------------|
| Floor           | Cedar 12 <sup>th</sup> Floor    | Parking         | 2 Covered Car Parks in Basement                  |
| Structure       | 2B + S + 13                     | Security        | 24 hours security with CCTV                      |
| Super Built Up  | 1935 Sq Ft                      | Amenities       | Club House, Swimming Pool, Gym, Tennis<br>Court, |
| UDS             | 756 Sq Ft                       | Facing          | North                                            |
| Bedrooms        | 03                              | Elevator        | Available                                        |
| Bathrooms       | 03                              | Furnishing      | Wardrobes in all rooms                           |
| Balcony         | 02                              | Air Conditioner | 1 Window A/c                                     |
| Service Area    | Yes (Next to Kitchen)           | Status          | Ready for Occupation                             |
| DG Back Up      | Yes                             | Base Sale Price | Rs. 80 Lakhs - Negotiable                        |
| Water supply    | Bore Well / Tanker Water Supply | Maintenance     | INR 5,000 / PM                                   |