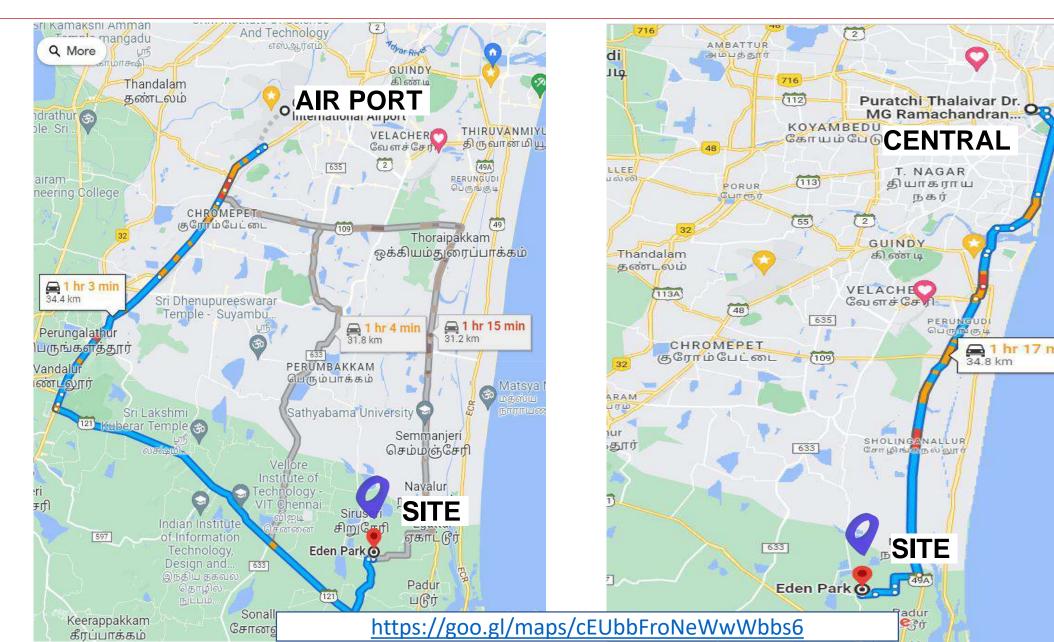

--|----|
| Location Overview                 | - | 04 |
| <u>Property Satellite View</u>    | - | 05 |
| Phase I Layout and Apartment Plan |   | 07 |
| <u>Fact Sheet</u>                 |   | 08 |
| <u>Photos</u>                     |   | 09 |
| <u>Way Forward</u>                | - | 11 |
|                                   |   |    |



- Proposed Apartment is Siruseri, Chennai
- Minutes away from Siruseri IT Park, it is easily accessible from OMR.
- Close to TCS / WIPRO / Hexaware Campus
- PSBB School within the Campus
- Top Notch Construction by L & T
- Loaded with Sports Facilities and Club House
- 32 Kms from the Air Port
- 35 Kms from Central Railway Station
- 1935 Sft Apartment with UDS of 756 Sft
- Large Central Open Courtyard

#### **Location Overview**



A 1 hr 17 min 34.8 km



#### **Property Satellite View**





# **Property Satellite View – IT Majors in Proximity**



### **Phase I Layout and Apartment Plan**







https://goo.gl/maps/cEUbbFroNeWwWbbs6



| Age of Building | 10 Years Old                    | Sewer System    | Sewer Treatment Plant                            |
|-----------------|---------------------------------|-----------------|--------------------------------------------------|
| Floor           | Cedar 12 <sup>th</sup> Floor    | Parking         | 2 Covered Car Parks in Basement                  |
| Structure       | 2B + S + 13                     | Security        | 24 hours security with CCTV                      |
| Super Built Up  | 1935 Sq Ft                      | Amenities       | Club House, Swimming Pool, Gym, Tennis<br>Court,