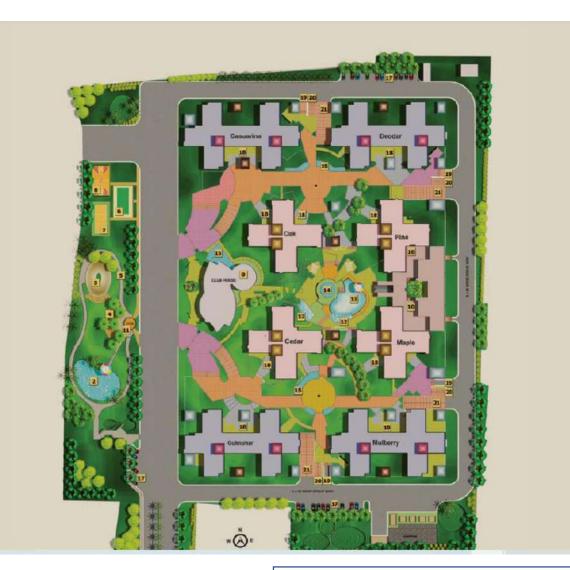

### **Phase I Layout and Apartment Plan**

https://goo.gl/maps/cEUbbFroNeWwWbbs6

| Age of Building | 10 Years Old                    | Sewer System    | Sewer Treatment Plant                            |
|-----------------|---------------------------------|-----------------|--------------------------------------------------|
| Floor           | Cedar 12 <sup>th</sup> Floor    | Parking         | 2 Covered Car Parks in Basement                  |
| Structure       | 2B + S + 13                     | Security        | 24 hours security with CCTV                      |
| Super Built Up  | 1935 Sq Ft                      | Amenities       | Club House, Swimming Pool, Gym, Tennis<br>Court, |
| UDS             | 756 Sq Ft                       | Facing          | North                                            |
| Bedrooms        | 03                              | Elevator        | Available                                        |
| Bathrooms       | 03                              | Furnishing      | Wardrobes in all rooms                           |
| Balcony         | 02                              | Air Conditioner | 1 Window A/c                                     |
| Service Area    | Yes (Next to Kitchen)           | Status          | Ready for Occupation                             |
| DG Back Up      | Yes                             | Base Sale Price | Rs. 80 Lakhs - Negotiable                        |
| Water supply    | Bore Well / Tanker Water Supply | Maintenance     | INR 5,000 / PM                                   |