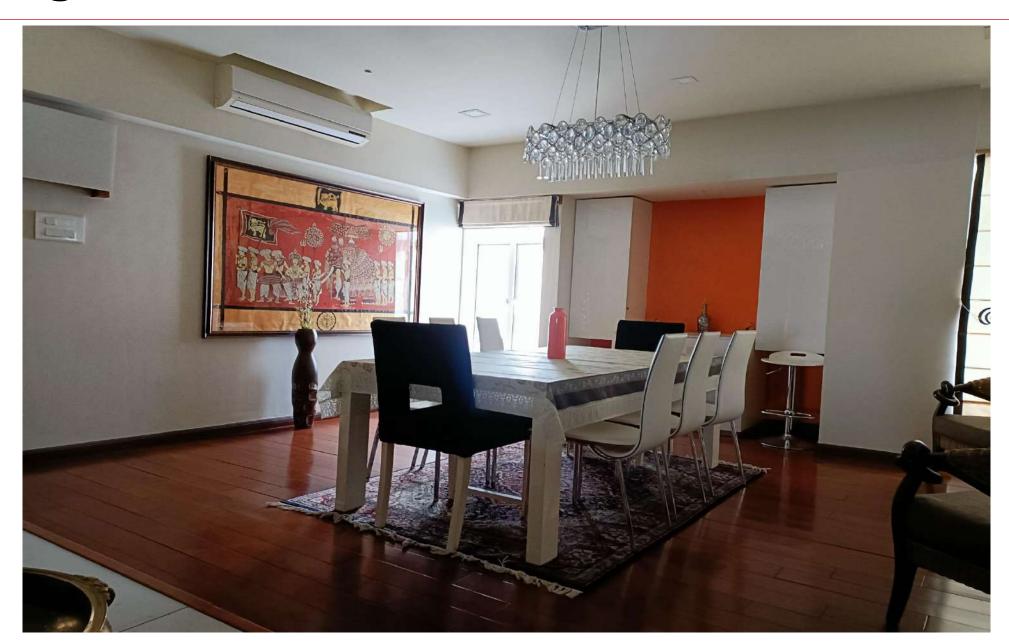

ooms        | 06<br><b>Master Bedroom with Jucuzzi</b> | Furnishing      | Wardrobes in all rooms  Centrally Air Conditioned Home |
| Designer Kitchen | Veneta Cucine                            | Kitchen         | Veneta Cucine                                          |
| Service Kitchen  | Yes (With Service Area)                  | Loose Furniture | Available for sale, at a mutually agreeable price      |
| DG Back Up       | Yes                                      | Base Sale Price | Rs. 4.95 Crores (Excluding Loose Furniture)            |
| Water supply     | Bore Well / Tanker Water Supply          | Maintenance     | Rs 3.50 / Sft / Month<br>Works out to INR 18,000 / PM  |

# **Drawing Room - 1**





# **Drawing Room - 2**





### Kitchen





### Kitchen





# **Dining Area**





## **Stair Way**

### **Wash Room**







### **Private Terrace**