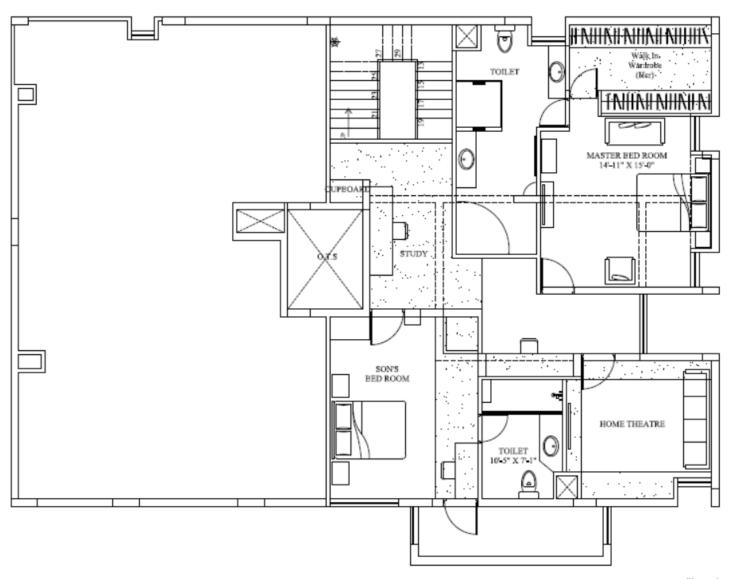

#### **Table Of Contents**





### **Executive Summary**



- Proposed Apartment is in Satya Elite, Iyer Bungalow, Madurai
- Inside the most exclusive gated community in Madurai
- 4 BHK Penthouse, 1 Study Room, Private Terrace, A/c Party Hall in the Terrace
- Veneta Cucine Designer Kitchen, sparingly used.
- 5133 Sft Apartment with UDS of 2616 Sft
- Apartment Block Loaded with Sports Facilities and Club House
- 23 Kms from the Air Port
- 8 Kms from Railway Station
- Large Central Open Courtyard

#### **Location Overview**





# **Property Satellite View**





### Layout Plan – Level 1





### Layout Plan – Level 2





### **Fact Sheet**



| Age of Building  | 9 Years Old                              | Sewer System    | Treatment Plant                                        |
|------------------|------------------------------------------|-----------------|--------------------------------------------------------|
| Floor            | Second, Third and Terrace                | Parking         | 5 Covered Car Parks                                    |
| Structure        | B + G + 3                                | Security        | 24 hours security with CCTV                            |
| Super Built Up   | 5133 Sq Ft                               | Amenities       | Club House, Swimming Pool, Gym, Shuttle Court,         |
| UDS              | 2616 Sq Ft                               | Facing          |