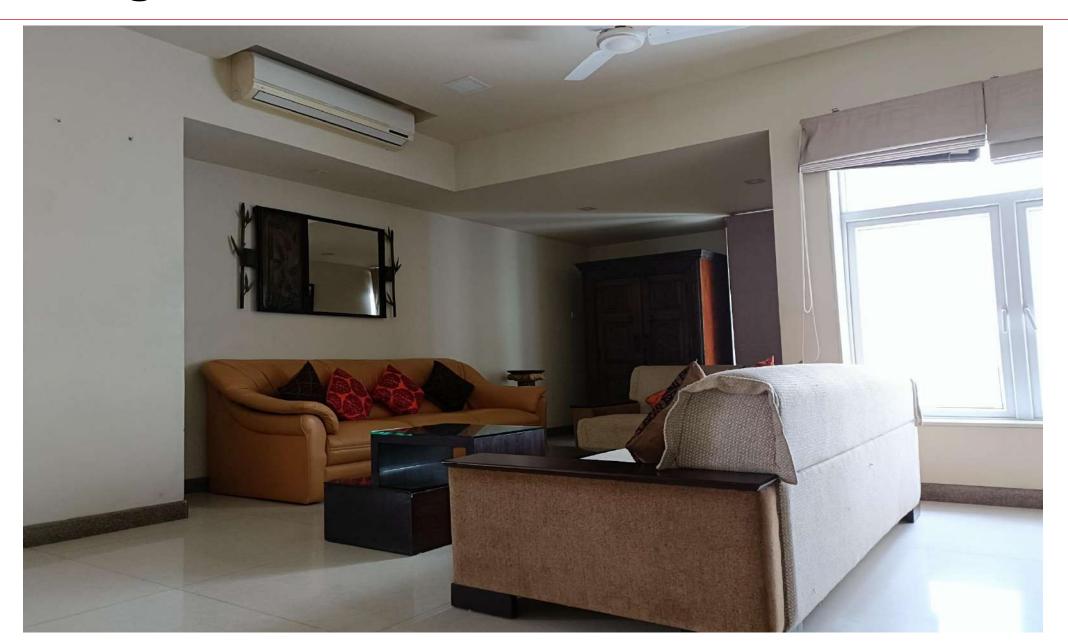

le                                              |
| Bathrooms        | 06<br><b>Master Bedroom with Jucuzzi</b> | Furnishing      | Wardrobes in all rooms  Centrally Air Conditioned Home |
| Designer Kitchen | Veneta Cucine                            | Kitchen         | Veneta Cucine                                          |
| Service Kitchen  | Yes (With Service Area)                  | Loose Furniture | Available for sale, at a mutually agreeable price      |
| DG Back Up       | Yes                                      | Base Sale Price | Rs. 4.95 Crores (Excluding Loose Furniture)            |
| Water supply     | Bore Well / Tanker Water Supply          | Maintenance     | Rs 3.50 / Sft / Month<br>Works out to INR 18,000 / PM  |

# **Drawing Room - 1**





# **Drawing Room - 2**





### Kitchen





### Kitchen





# **Dining Area**





## **Stair Way**

### **Wash Room**







### **Private Terrace**