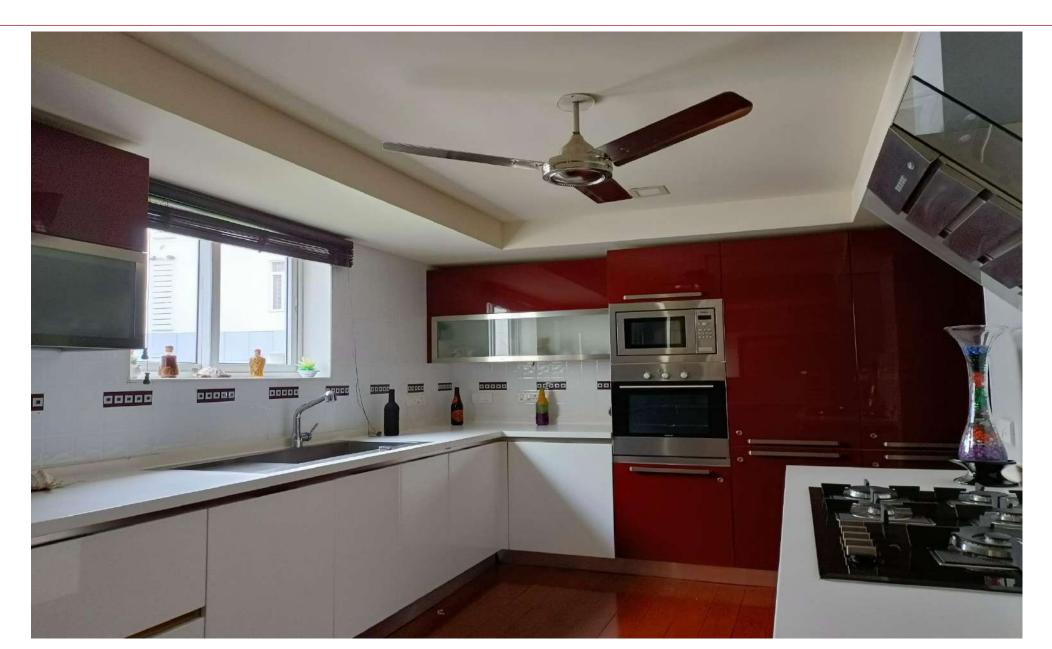

|
| Bathrooms        | 06<br><b>Master Bedroom with Jucuzzi</b> | Furnishing      | Wardrobes in all rooms  Centrally Air Conditioned Home |
| Designer Kitchen | Veneta Cucine                            | Kitchen         | Veneta Cucine                                          |
| Service Kitchen  | Yes (With Service Area)                  | Loose Furniture | Available for sale, at a mutually agreeable price      |
| DG Back Up       | Yes                                      | Base Sale Price | Rs. 4.95 Crores (Excluding Loose Furniture)            |
| Water supply     | Bore Well / Tanker Water Supply          | Maintenance     | Rs 3.50 / Sft / Month<br>Works out to INR 18,000 / PM  |

# **Drawing Room - 1**





# **Drawing Room - 2**





### Kitchen





### Kitchen





# **Dining Area**





## **Stair Way**

### **Wash Room**







### **Private Terrace**