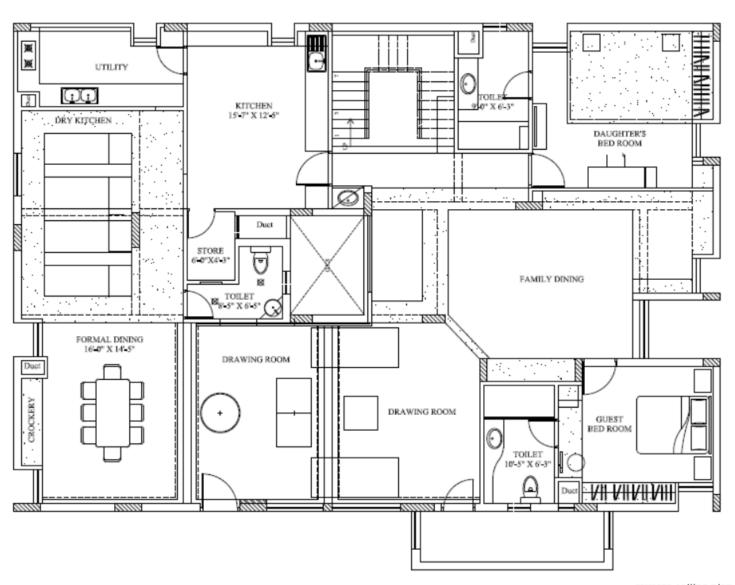

#### **Table Of Contents**





### **Executive Summary**



- Proposed Apartment is in Satya Elite, Iyer Bungalow, Madurai
- Inside the most exclusive gated community in Madurai
- 4 BHK Penthouse, 1 Study Room, Private Terrace, A/c Party Hall in the Terrace
- Veneta Cucine Designer Kitchen, sparingly used.
- 5133 Sft Apartment with UDS of 2616 Sft
- Apartment Block Loaded with Sports Facilities and Club House
- 23 Kms from the Air Port
- 8 Kms from Railway Station
- Large Central Open Courtyard

#### **Location Overview**





# **Property Satellite View**





### Layout Plan – Level 1





### Layout Plan – Level 2





### **Fact Sheet**



| Age of Building  | 9 Years Old                              | Sewer System    | Treatment Plant                                        |
|------------------|------------------------------------------|-----------------|--------------------------------------------------------|
| Floor            | Second, Third and Terrace                | Parking         | 5 Covered Car Parks                                    |
| Structure        | B + G + 3                                | Security        | 24 hours security with CCTV                            |
| Super Built Up   | 5133 Sq Ft                               | Amenities       | Club House, Swimming Pool, Gym, Shuttle Court,         |
| UDS              | 2616 Sq Ft