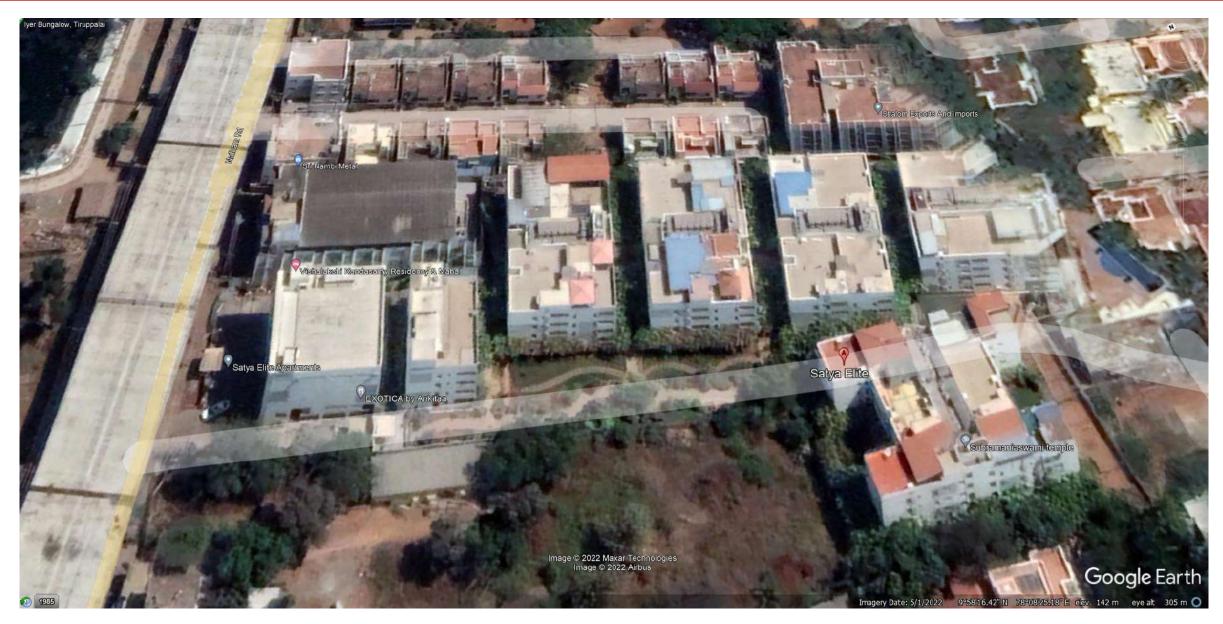

#### **Table Of Contents**





### **Executive Summary**



- Proposed Apartment is in Satya Elite, Iyer Bungalow, Madurai
- Inside the most exclusive gated community in Madurai
- 4 BHK Penthouse, 1 Study Room, Private Terrace, A/c Party Hall in the Terrace
- Veneta Cucine Designer Kitchen, sparingly used.
- 5133 Sft Apartment with UDS of 2616 Sft
- Apartment Block Loaded with Sports Facilities and Club House
- 23 Kms from the Air Port
- 8 Kms from Railway Station
- Large Central Open Courtyard

#### **Location Overview**





# **Property Satellite View**





### Layout Plan – Level 1





### Layout Plan – Level 2





### **Fact Sheet**



| Age of Building  | 9 Years Old                              | Sewer System    | Treatment Plant                                        |
|------------------|------------------------------------------|-----------------|--------------------------------------------------------|
| Floor            | Second, Third and Terrace                | Parking         | 5 Covered Car Parks                                    |
| Structure        | B + G + 3                                | Security        | 24 hours security with CCTV                            |
| Super Built Up   | 5133 Sq Ft                               | Amenities       | Club House, Swimming Pool, Gym, Shuttle Court,         |
| UDS