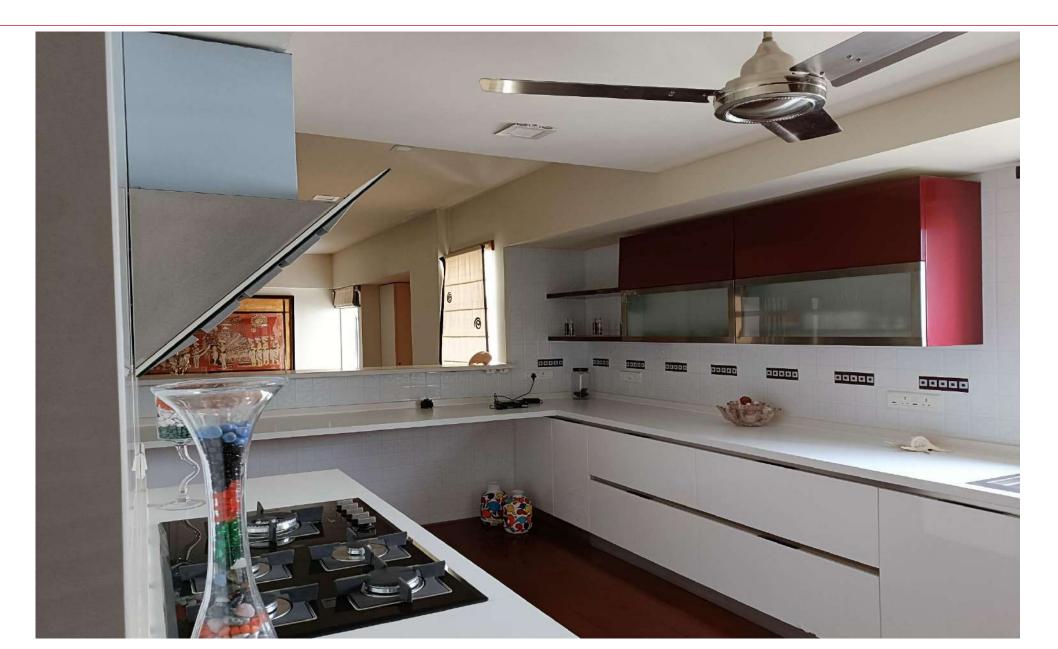

|
| Bathrooms        | 06<br><b>Master Bedroom with Jucuzzi</b> | Furnishing      | Wardrobes in all rooms  Centrally Air Conditioned Home |
| Designer Kitchen | Veneta Cucine                            | Kitchen         | Veneta Cucine                                          |
| Service Kitchen  | Yes (With Service Area)                  | Loose Furniture | Available for sale, at a mutually agreeable price      |
| DG Back Up       | Yes                                      | Base Sale Price | Rs. 4.95 Crores (Excluding Loose Furniture)            |
| Water supply     | Bore Well / Tanker Water Supply          | Maintenance     | Rs 3.50 / Sft / Month<br>Works out to INR 18,000 / PM  |

# **Drawing Room - 1**





# **Drawing Room - 2**





### Kitchen





### Kitchen





# **Dining Area**





## **Stair Way**

### **Wash Room**







### **Private Terrace**