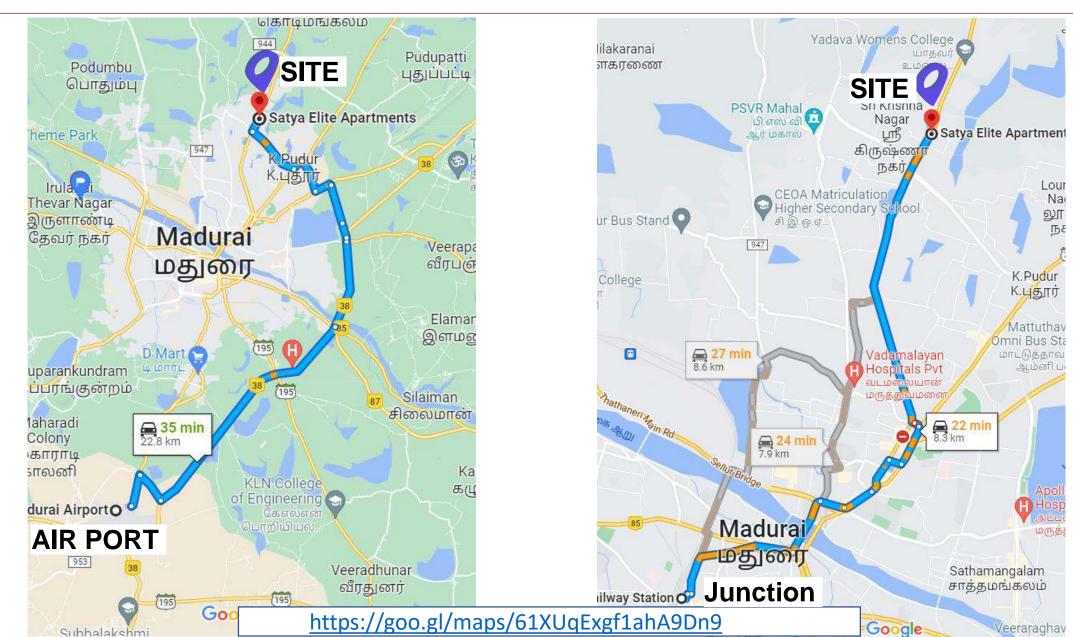

#### **Table Of Contents**





### **Executive Summary**



- Proposed Apartment is in Satya Elite, Iyer Bungalow, Madurai
- Inside the most exclusive gated community in Madurai
- 4 BHK Penthouse, 1 Study Room, Private Terrace, A/c Party Hall in the Terrace
- Veneta Cucine Designer Kitchen, sparingly used.
- 5133 Sft Apartment with UDS of 2616 Sft
- Apartment Block Loaded with Sports Facilities and Club House
- 23 Kms from the Air Port
- 8 Kms from Railway Station
- Large Central Open Courtyard

#### **Location Overview**





# **Property Satellite View**





### Layout Plan – Level 1





### Layout Plan – Level 2





### **Fact Sheet**



| Age of Building  | 9 Years Old                              | Sewer System    | Treatment Plant                                        |
|------------------|------------------------------------------|-----------------|--------------------------------------------------------|
| Floor            | Second, Third and Terrace                | Parking         | 5 Covered Car Parks                                    |
| Structure        | B + G + 3                                | Security        | 24 hours security with CCTV                            |
| Super Built Up   | 5133 Sq Ft                               | Amenities       | Club House, Swimming Pool, Gym, Shuttle C