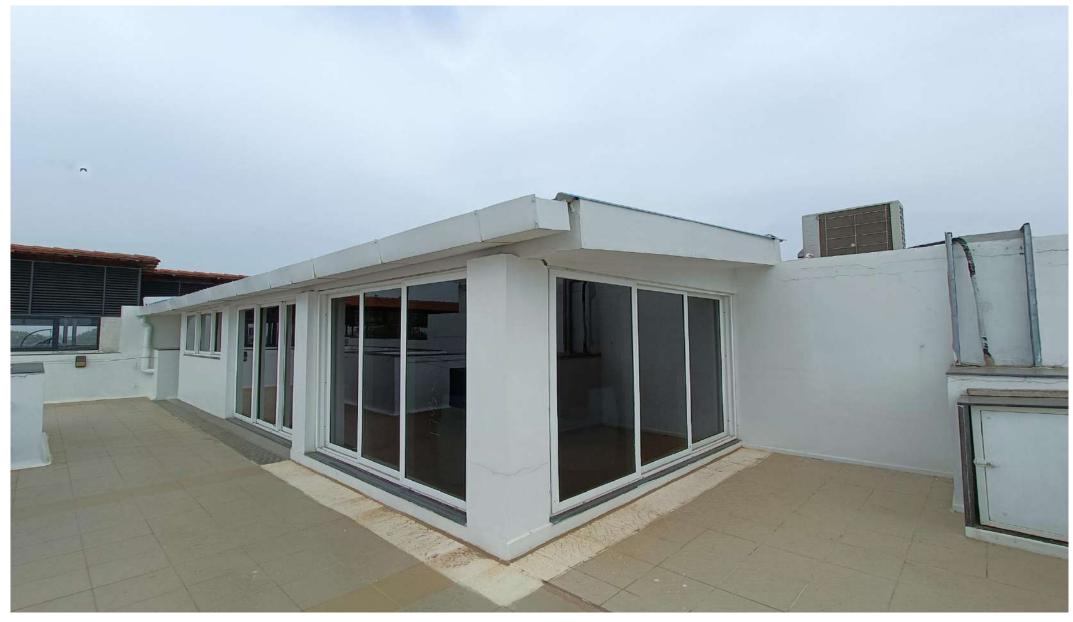

| Wardrobes in all rooms  Centrally Air Conditioned Home |
| Designer Kitchen | Veneta Cucine                            | Kitchen         | Veneta Cucine                                          |
| Service Kitchen  | Yes (With Service Area)                  | Loose Furniture | Available for sale, at a mutually agreeable price      |
| DG Back Up       | Yes                                      | Base Sale Price | Rs. 4.95 Crores (Excluding Loose Furniture)            |
| Water supply     | Bore Well / Tanker Water Supply          | Maintenance     | Rs 3.50 / Sft / Month<br>Works out to INR 18,000 / PM  |

# **Drawing Room - 1**





# **Drawing Room - 2**





### Kitchen





### Kitchen





# **Dining Area**





## **Stair Way**

### **Wash Room**







### **Private Terrace**