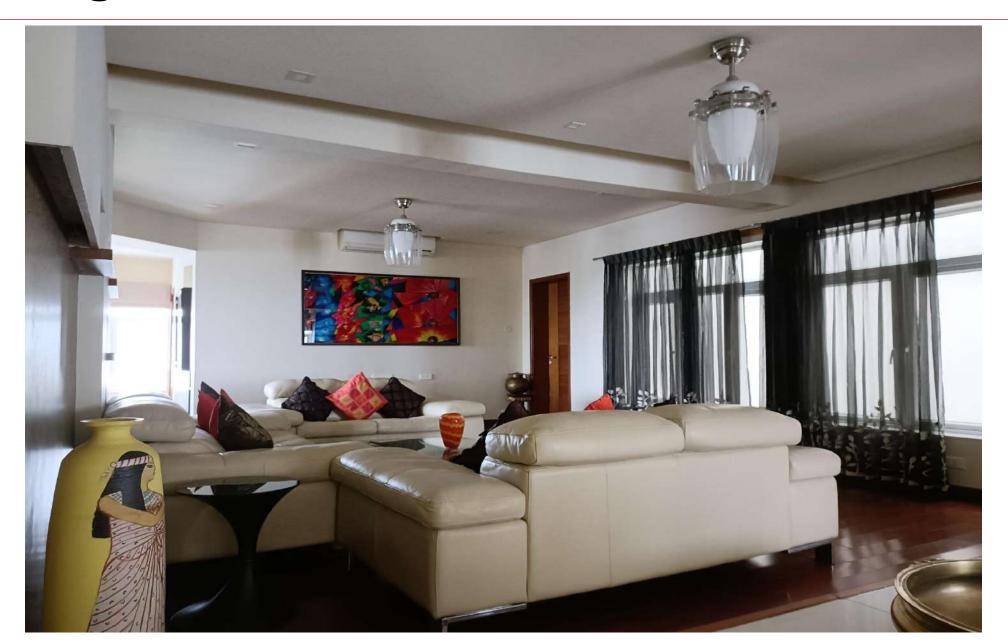

| Elevator        | Available                                              |
| Bathrooms        | 06<br><b>Master Bedroom with Jucuzzi</b> | Furnishing      | Wardrobes in all rooms  Centrally Air Conditioned Home |
| Designer Kitchen | Veneta Cucine                            | Kitchen         | Veneta Cucine                                          |
| Service Kitchen  | Yes (With Service Area)                  | Loose Furniture | Available for sale, at a mutually agreeable price      |
| DG Back Up       | Yes                                      | Base Sale Price | Rs. 4.95 Crores (Excluding Loose Furniture)            |
| Water supply     | Bore Well / Tanker Water Supply          | Maintenance     | Rs 3.50 / Sft / Month<br>Works out to INR 18,000 / PM  |

# **Drawing Room - 1**





# **Drawing Room - 2**





### Kitchen





### Kitchen





# **Dining Area**





## **Stair Way**

### **Wash Room**







### **Private Terrace**