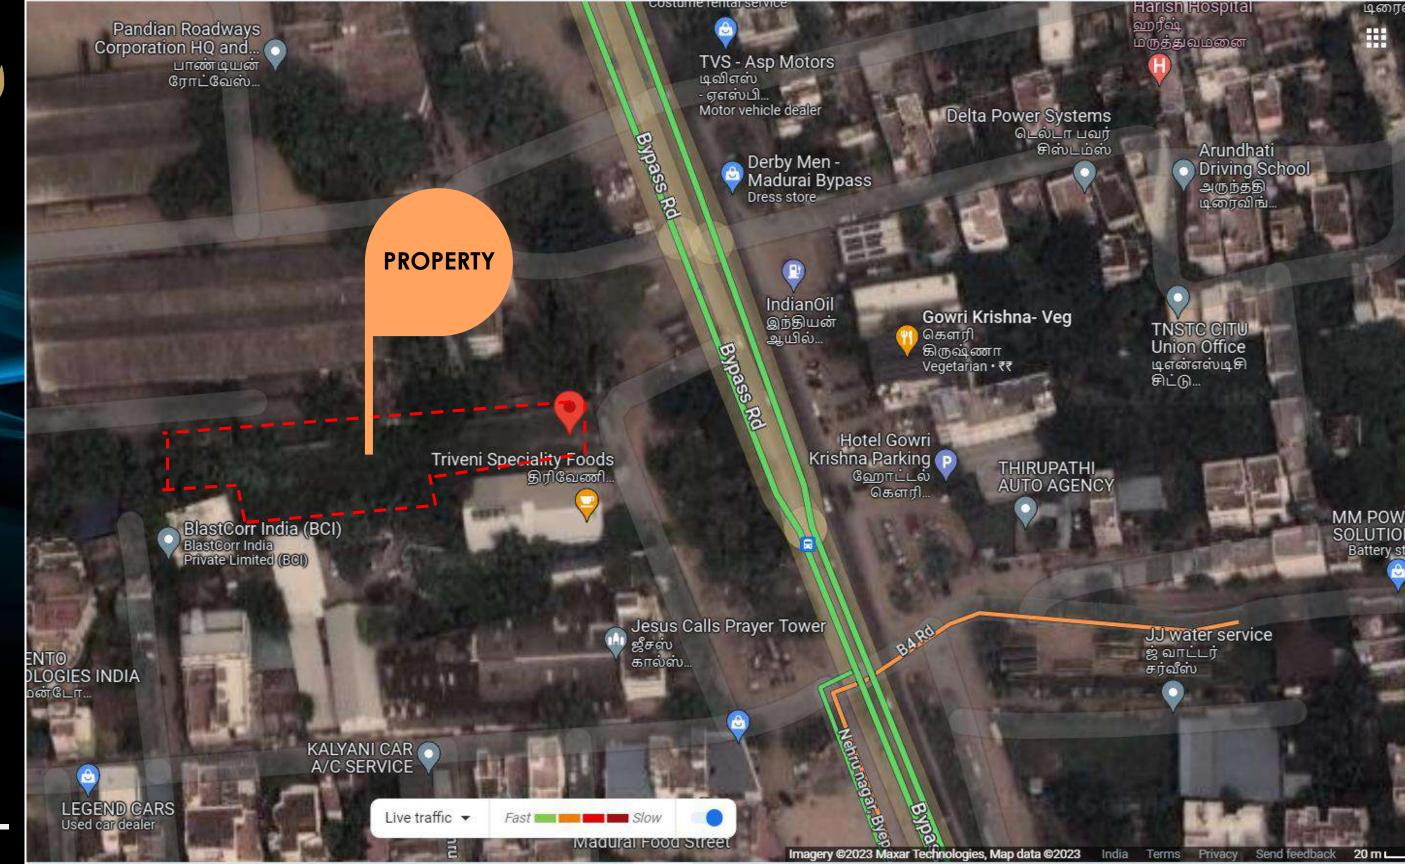

## LAND PARCEL FOR SALE @ BYEPASS ROAD MADURAI

- Proposed property is on Bye Pass Road, Madurai
- Minutes away from all Retail Stores and Restaurants on Bye Pass Road
- Close to Madakulam stretch of Bye Pass Road
- Clear Property Title, Family Owned Property
- 2.5 Kms from Madurai Railway Station
- 2.0 Kms from Palanganatham Bus Stand
- 2.5 Kms from Kalavasal
- 14 Kms from the Air Port
- 30 Feet service Road in the Rear Side of the Property

## PROPERTY DETAILS @ BYEPASS ROAD, MADURAI

| SNO  | LOCATION      | LAND PARCEL | LAND EXTENT |       | ACCESS ROAD WIDTH | FRONTAGE  | FSI FEASIBLE |
|------|---------------|-------------|-------------|-------|-------------------|-----------|--------------|
| 3110 | LOCATION      |             | SQ FT       | CENTS | ACCESS ROAD WIDIN | INCINIAGE | ISITEASIBLE  |
| 1    | BYE PASS ROAD | Parcel A    | 26,136      | 60    | 100'Road (33Mts)  | 60 Feet   | TO CONFIRM   |