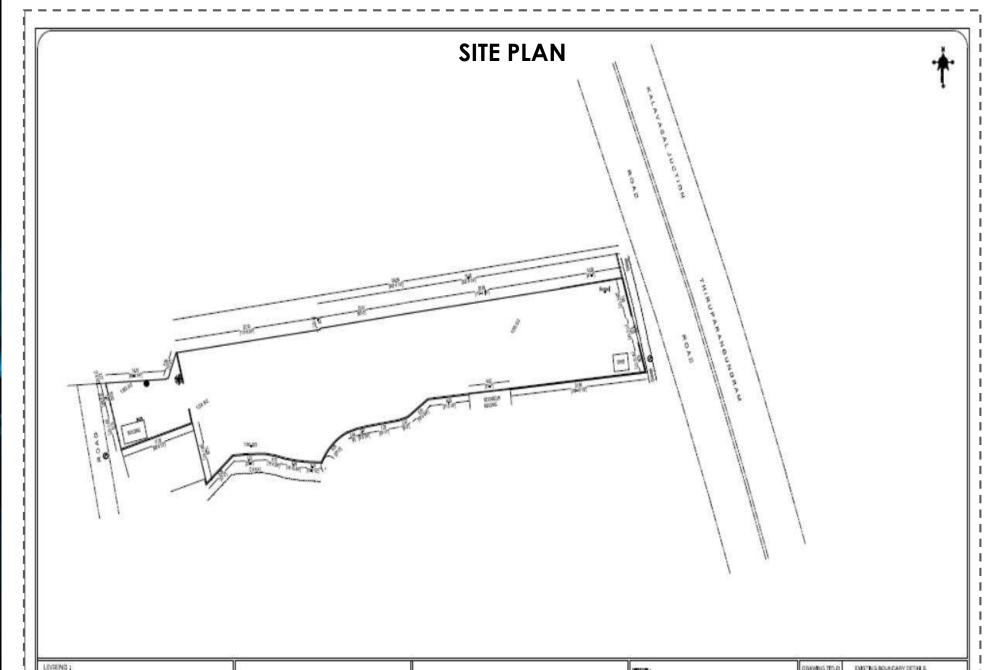

Page: 5

Page: 6

| Name of Project                   | Bye Pass Road Land                      | Depth of Property         | 280'- 0"                              |  |
|-----------------------------------|-----------------------------------------|---------------------------|---------------------------------------|--|
| Village                           | Madampatty                              | Buildings in the Property | Old Building in the Rear<br>500 Sq Ft |  |
| District                          | Madurai                                 | Shape of the Property     | Parallelogram                         |  |
| Administrative Entity             | Madurai Corporation                     | Level of the Property     | 1'- 0" below Main Road Level          |  |
| Distance from Madurai<br>Junction | 2.5 Kms                                 | Google Coordinates        | 9°54'46.2"N 78°05'42.7"E              |  |
| Access from Highway               | Madurai Bye Pass Road                   | Power Supply              | Domestic Connection                   |  |
| Total Land Extent                 | 60 Cents                                | Type of Soil              | Gravel                                |  |
| Main Road Width                   | oad Width 200 Feet – Major Road Fencing |                           | Compound Wall on all sides            |  |
| Rear Road Width                   | 30 Feet – Service Road                  |                           |                                       |  |
| Plot Frontage along the Highway   | 61'- 0"                                 |                           |                                       |  |
|                                   |                                         |                           |                                       |  |

## PROPERTY DETAILS @ BYEPASS ROAD, MADURAI

| SNO  | LOCATION      | LAND PARCEL | LAND EXTENT |       | ACCESS ROAD WIDTH | FRONTAGE  | FSI FEASIBLE |
|------|---------------|-------------|-------------|-------|-------------------|-----------|--------------|
| 3110 | LOCATION      |             | SQ FT       | CENTS | ACCESS ROAD WIDIN | INCINIAGE | ISITEASIBLE  |
| 1    | BYE PASS ROAD | Parcel A    | 26,136      | 60    | 100'Road (33Mts)  | 60 Feet   | TO CONFIRM   |