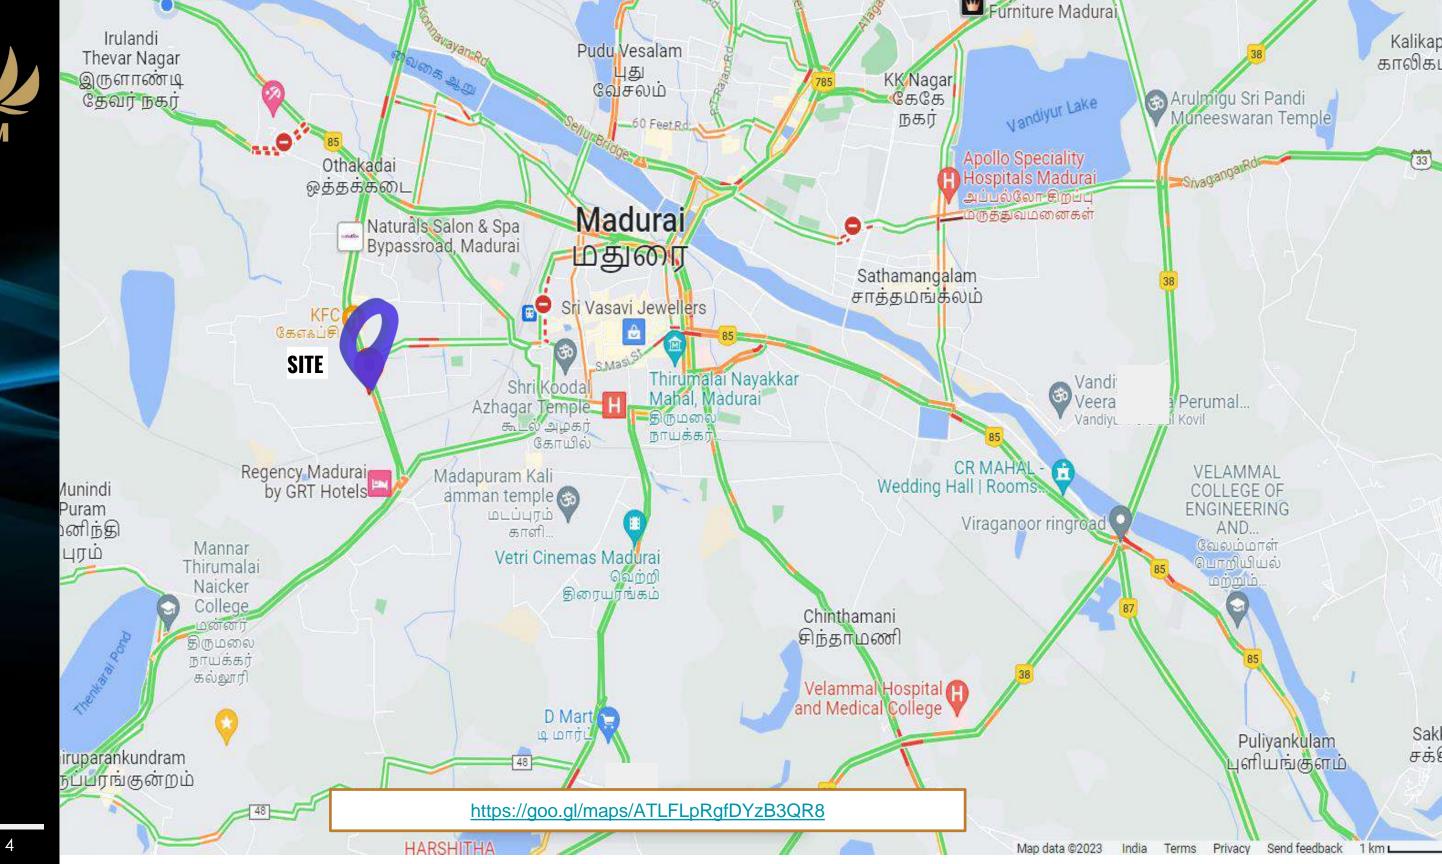

## LAND PARCEL FOR SALE @ BYEPASS ROAD MADURAI

- Proposed property is on Bye Pass Road, Madurai
- Minutes away from all Retail Stores and Restaurants on Bye Pass Road
- Close to Madakulam stretch of Bye Pass Road
- Clear Property Title, Family Owned Property
- 2.5 Kms from Madurai Railway Station
- 2.0 Kms from Palanganatham Bus Stand
- 2.5 Kms from Kalavasal
- 14 Kms from the Air Port
- 30 Feet service Road in the Rear Side of the Property