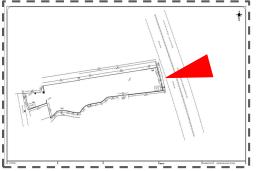

Page: 5

Page: 6

| Name of Project                   | Bye Pass Road Land                      | Depth of Property         | 280'- 0"                              |  |
|-----------------------------------|-----------------------------------------|---------------------------|---------------------------------------|--|
| Village                           | Madampatty                              | Buildings in the Property | Old Building in the Rear<br>500 Sq Ft |  |
| District                          | Madurai                                 | Shape of the Property     | Parallelogram                         |  |
| Administrative Entity             | Madurai Corporation                     | Level of the Property     | 1'- 0" below Main Road Level          |  |
| Distance from Madurai<br>Junction | 2.5 Kms                                 | Google Coordinates        | 9°54'46.2"N 78°05'42.7"E              |  |
| Access from Highway               | Madurai Bye Pass Road                   | Power Supply              | Domestic Connection                   |  |
| Total Land Extent                 | 60 Cents                                | Type of Soil              | Gravel                                |  |
| Main Road Width                   | oad Width 200 Feet – Major Road Fencing |                           | Compound Wall on all sides            |  |
| Rear Road Width                   | 30 Feet – Service Road                  |                           |                                       |  |
| Plot Frontage along the Highway   | 61'- 0"                                 |                           |                                       |  |
|                                   |                                         |                           |                                       |  |

## PROPERTY DETAILS @ BYEPASS ROAD, MADURAI

| SNO  | LOCATION      | LAND PARCEL | LAND EXTENT |       | ACCESS ROAD WIDTH | FRONTAGE  | FSI FEASIBLE |
|------|---------------|-------------|-------------|-------|-------------------|-----------|--------------|
| 3110 | LOCATION      |             | SQ FT       | CENTS | ACCESS ROAD WIDIN | INCINIAGE | ISITEASIBLE  |
| 1    | BYE PASS ROAD | Parcel A    | 26,136      | 60    | 100'Road (33Mts)  | 60 Feet   | TO CONFIRM   |