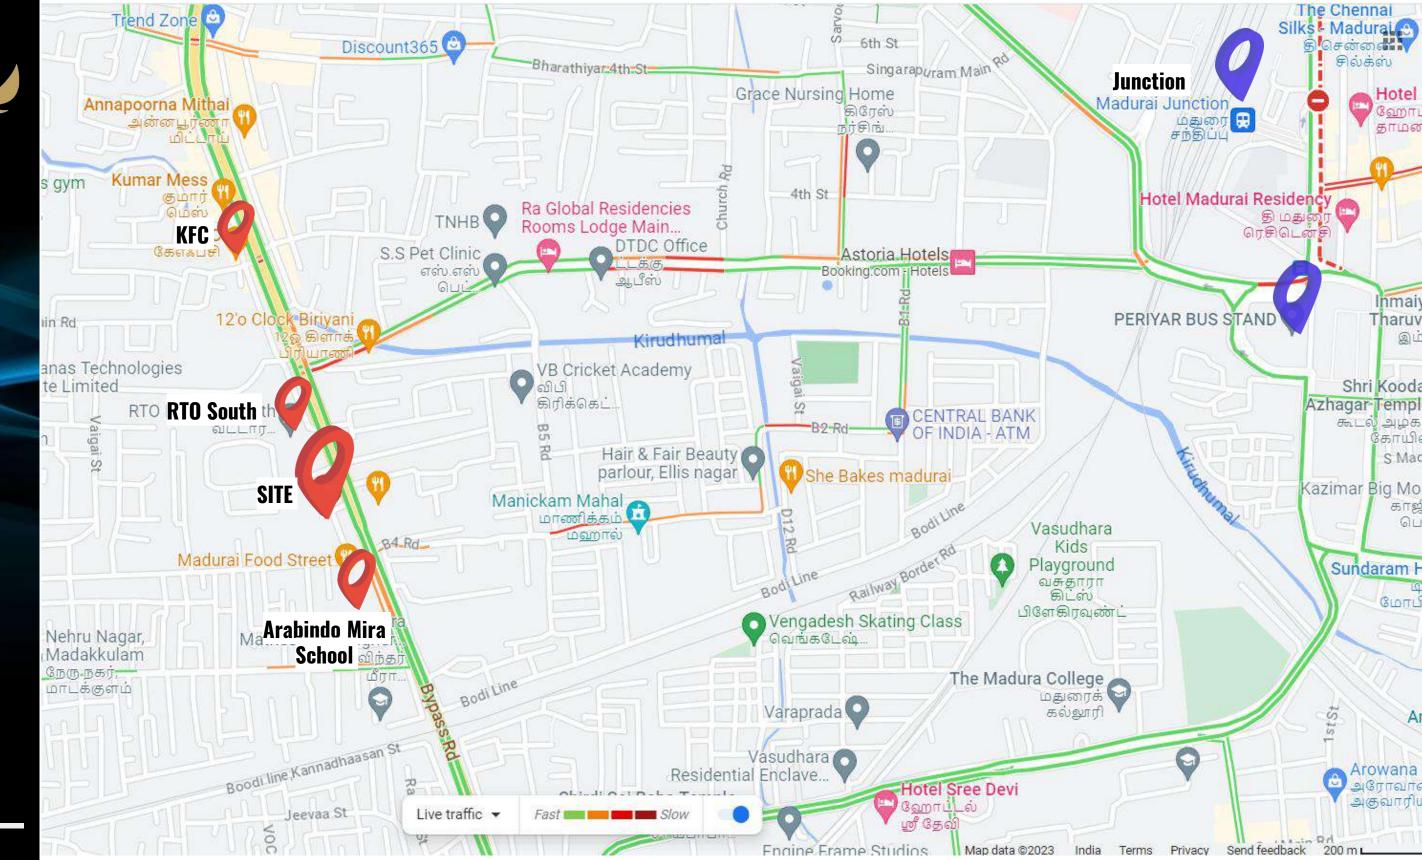

## LAND PARCEL FOR SALE @ BYEPASS ROAD MADURAI

- Proposed property is on Bye Pass Road, Madurai
- Minutes away from all Retail Stores and Restaurants on Bye Pass Road
- Close to Madakulam stretch of Bye Pass Road
- Clear Property Title, Family Owned Property
- 2.5 Kms from Madurai Railway Station
- 2.0 Kms from Palanganatham Bus Stand
- 2.5 Kms from Kalavasal
- 14 Kms from the Air Port
- 30 Feet service Road in the Rear Side of the Property