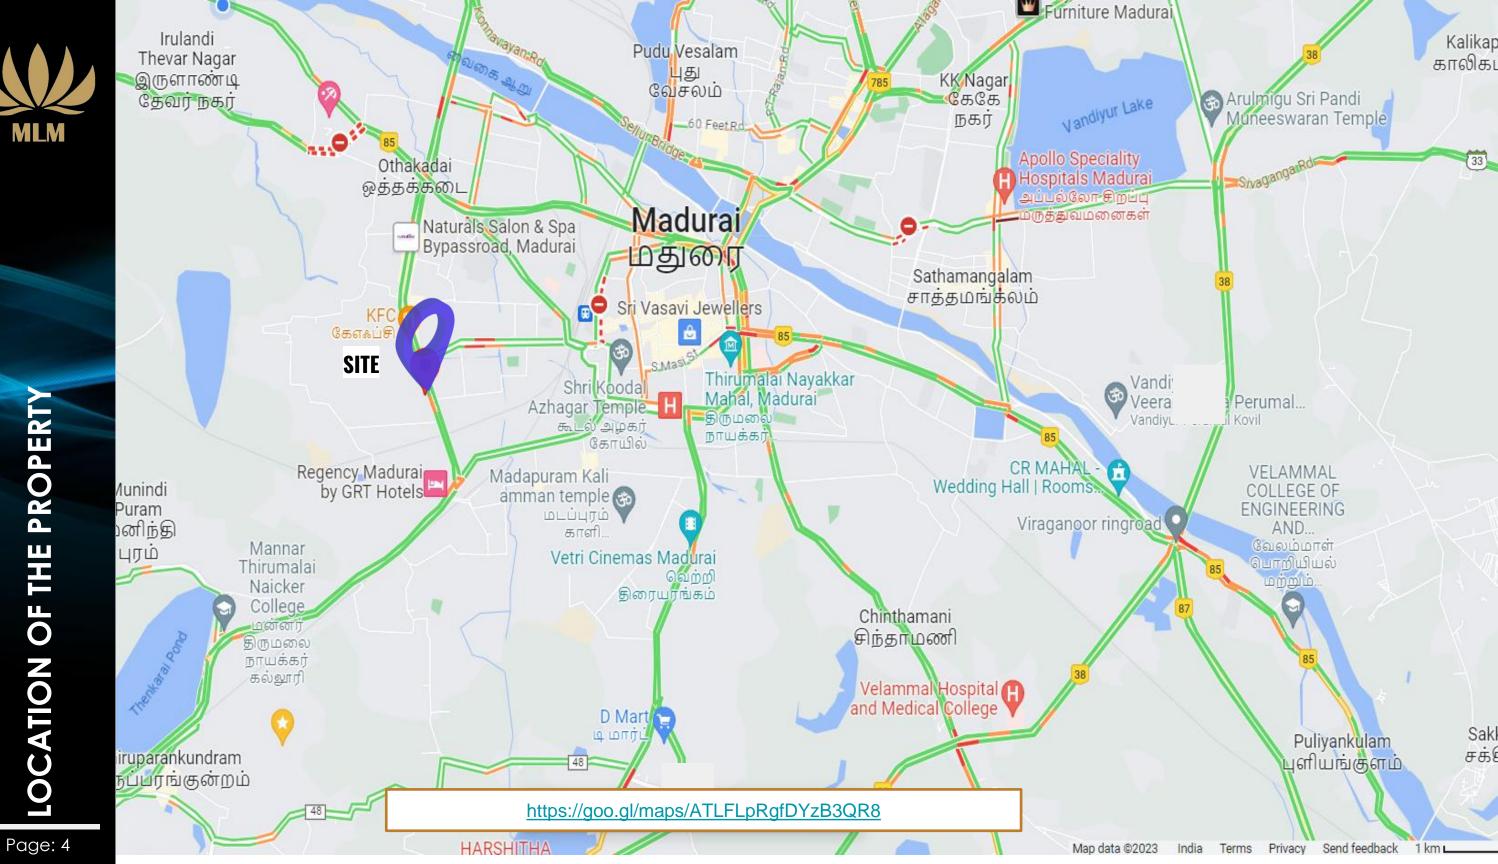

# LAND PARCEL FOR SALE @ BYEPASS ROAD MADURAI

- Proposed property is on Bye Pass Road, Madurai
- Minutes away from all Retail Stores and Restaurants on Bye Pass Road
- Close to Madakulam stretch of Bye Pass Road
- Clear Property Title, Family Owned Property
- 2.5 Kms from Madurai Railway Station
- 2.0 Kms from Palanganatham Bus Stand
- 2.5 Kms from Kalavasal
- 14 Kms from the Air Port
- 30 Feet service Road in the Rear Side of the Property