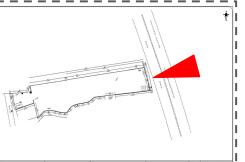

The Chennai

Page: 6

| Name of Project                 | Bye Pass Road Land     | Depth of Property         | 280'- 0"                              |  |
|---------------------------------|------------------------|---------------------------|---------------------------------------|--|
| Village                         | Madampatty             | Buildings in the Property | Old Building in the Rear<br>500 Sq Ft |  |
| District                        | Madurai                | Shape of the Property     | Parallelogram                         |  |
| Administrative Entity           | Madurai Corporation    | Level of the Property     | 1'- 0" below Main Road Level          |  |
| Distance from Madurai Junction  | 2.5 Kms                | Google Coordinates        | 9°54'46.2"N 78°05'42.7"E              |  |
| Access from Highway             | Madurai Bye Pass Road  | Power Supply              | Domestic Connection                   |  |
| Total Land Extent               | 60 Cents               | Type of Soil              | Gravel                                |  |
| Main Road Width                 | 200 Feet – Major Road  | Fencing                   | Compound Wall on all sides            |  |
| Rear Road Width                 | 30 Feet – Service Road |                           |                                       |  |
| Plot Frontage along the Highway | 61'- 0"                |                           |                                       |  |
|                                 |                        |                           |                                       |  |

#### PROPERTY DETAILS @ BYEPASS ROAD, MADURAI

| SNO | LOCATION      | LAND PARCEL | LAND EXTENT |       | A COESS DO A D WIDTH | FRONTACE | FCI FF A CIDI F |
|-----|---------------|-------------|-------------|-------|----------------------|----------|-----------------|
|     |               |             | SQ FT       | CENTS | ACCESS ROAD WIDTH    | FRONTAGE | FSI FEASIBLE    |
| 1   | BYE PASS ROAD | Parcel A    | 26,136      | 60    | 100'Road (33Mts)     | 60 Feet  | TO CONFIRM      |