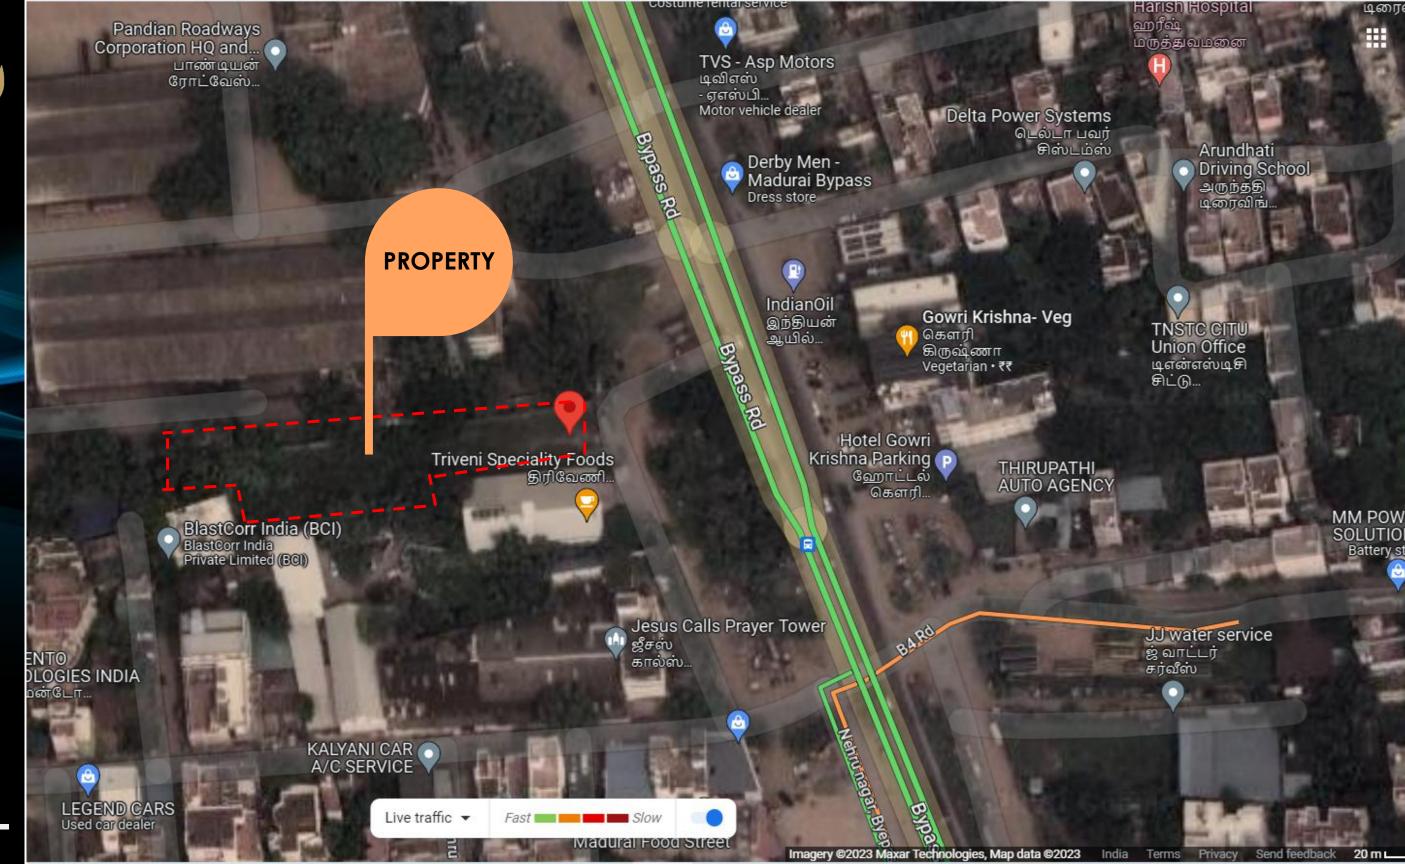

# LAND PARCEL FOR SALE @ BYEPASS ROAD MADURAI

- Proposed property is on Bye Pass Road, Madurai
- Minutes away from all Retail Stores and Restaurants on Bye Pass Road
- Close to Madakulam stretch of Bye Pass Road
- Clear Property Title, Family Owned Property
- 2.5 Kms from Madurai Railway Station
- 2.0 Kms from Palanganatham Bus Stand
- 2.5 Kms from Kalavasal
- 14 Kms from the Air Port
- 30 Feet service Road in the Rear Side of the Property

The Chennai

Page: 6

| Name of Project                 | Bye Pass Road Land     | Depth of Property         | 280'- 0"                              |  |
|---------------------------------|------------------------|---------------------------|---------------------------------------|--|
| Village                         | Madampatty             | Buildings in the Property | Old Building in the Rear<br>500 Sq Ft |  |
| District                        | Madurai                | Shape of the Property     | Parallelogram                         |  |
| Administrative Entity           | Madurai Corporation    | Level of the Property     | 1'- 0" below Main Road Level          |  |
| Distance from Madurai Junction  | 2.5 Kms                | Google Coordinates        | 9°54'46.2"N 78°05'42.7"E              |  |
| Access from Highway             | Madurai Bye Pass Road  | Power Supply              | Domestic Connection                   |  |
| Total Land Extent               | 60 Cents               | Type of Soil              | Gravel                                |  |
| Main Road Width                 | 200 Feet – Major Road  | Fencing                   | Compound Wall on all sides            |  |
| Rear Road Width                 | 30 Feet – Service Road |                           |                                       |  |
| Plot Frontage along the Highway | 61'- 0"                |                           |                                       |  |
|                                 |                        |                           |                                       |  |