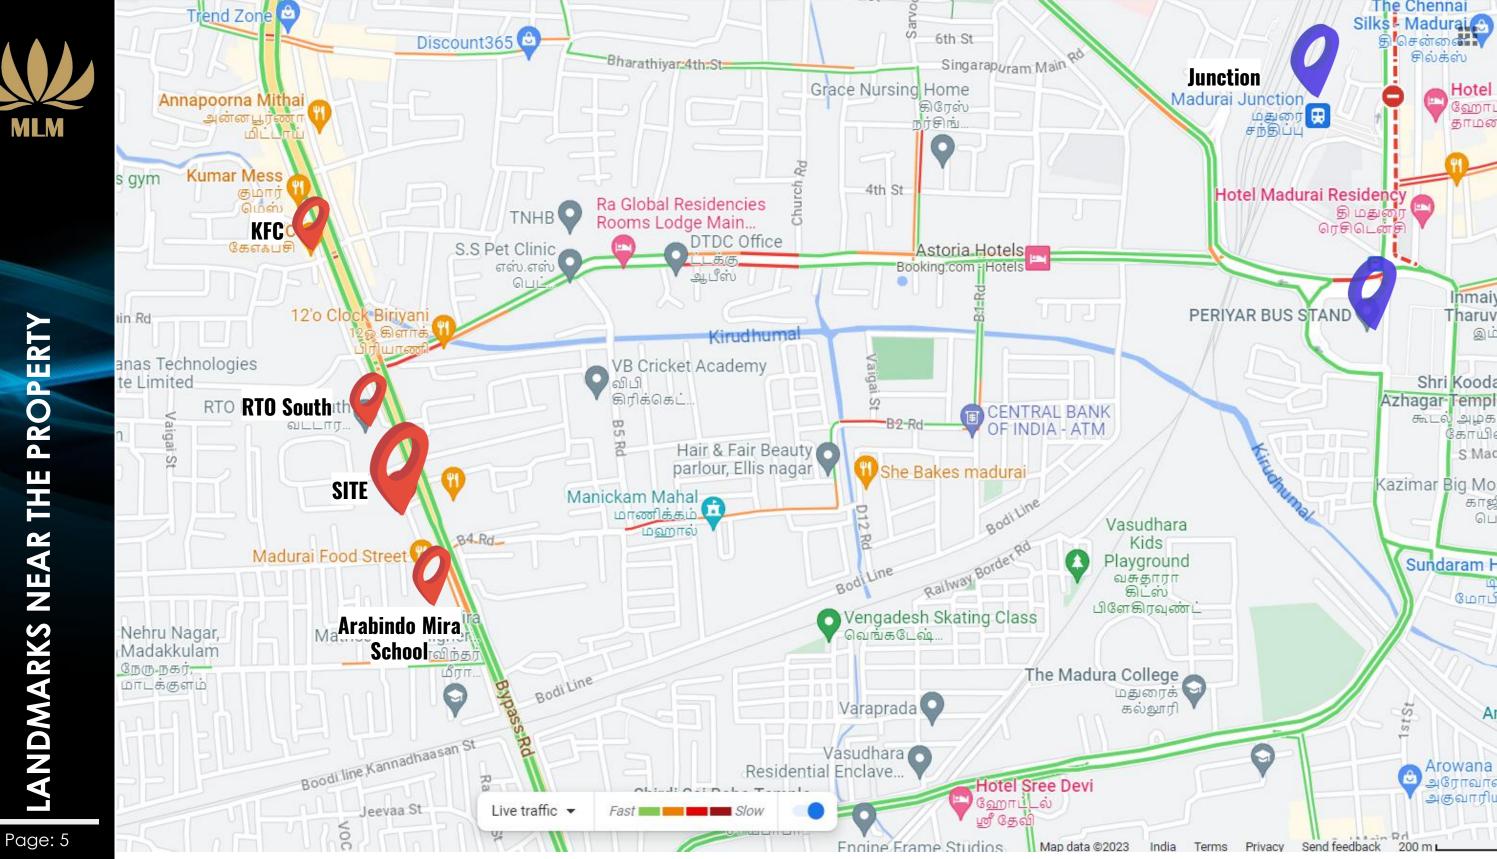

# LAND PARCEL FOR SALE @ BYEPASS ROAD MADURAI

- Proposed property is on Bye Pass Road, Madurai
- Minutes away from all Retail Stores and Restaurants on Bye Pass Road
- Close to Madakulam stretch of Bye Pass Road
- Clear Property Title, Family Owned Property
- 2.5 Kms from Madurai Railway Station
- 2.0 Kms from Palanganatham Bus Stand
- 2.5 Kms from Kalavasal
- 14 Kms from the Air Port
- 30 Feet service Road in the Rear Side of the Property