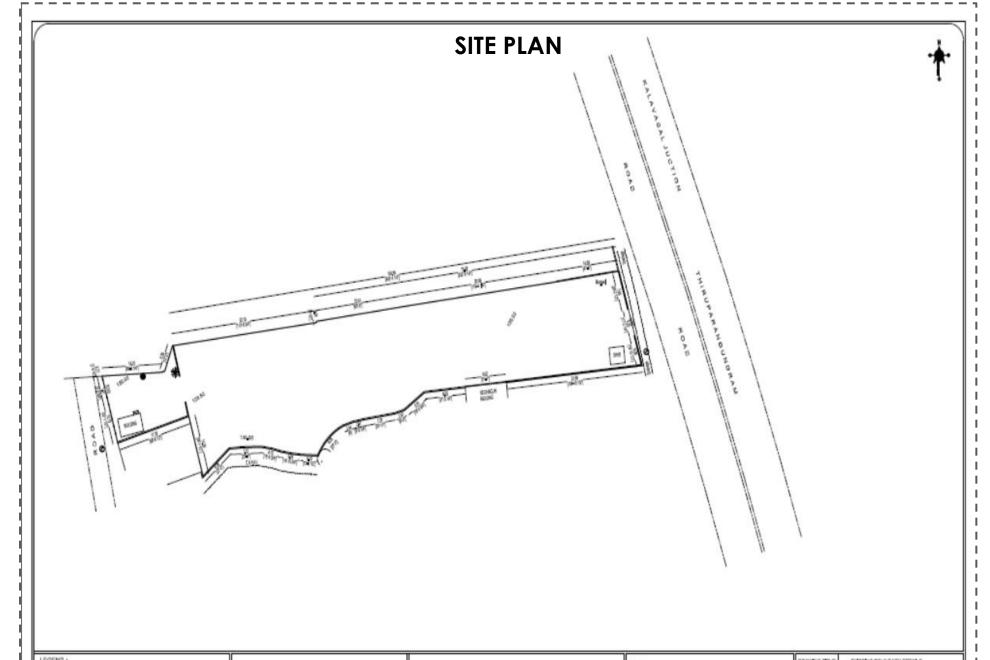

The Chennai

Page: 6

| Name of Project                 | Bye Pass Road Land     | Depth of Property         | 280'- 0"                              |  |
|---------------------------------|------------------------|---------------------------|---------------------------------------|--|
| Village                         | Madampatty             | Buildings in the Property | Old Building in the Rear<br>500 Sq Ft |  |
| District                        | Madurai                | Shape of the Property     | Parallelogram                         |  |
| Administrative Entity           | Madurai Corporation    | Level of the Property     | 1'- 0" below Main Road Level          |  |
| Distance from Madurai Junction  | 2.5 Kms                | Google Coordinates        | 9°54'46.2"N 78°05'42.7"E              |  |
| Access from Highway             | Madurai Bye Pass Road  | Power Supply              | Domestic Connection                   |  |
| Total Land Extent               | 60 Cents               | Type of Soil              | Gravel                                |  |
| Main Road Width                 | 200 Feet – Major Road  | Fencing                   | Compound Wall on all sides            |  |
| Rear Road Width                 | 30 Feet – Service Road |                           |                                       |  |
| Plot Frontage along the Highway | 61'- 0"                |                           |                                       |  |
|                                 |                        |                           |                                       |  |

#### PROPERTY DETAILS @ BYEPASS ROAD, MADURAI

| SNO | LOCATION      | LAND PARCEL | LAND EXTENT |       | A COESS DO A D WIDTH | FRONTACE | FCI FF A CIDI F |
|-----|---------------|-------------|-------------|-------|----------------------|----------|-----------------|
|     |               |             | SQ FT       | CENTS | ACCESS ROAD WIDTH    | FRONTAGE | FSI FEASIBLE    |
| 1   | BYE PASS ROAD | Parcel A    | 26,136      | 60    | 100'Road (33Mts)     | 60 Feet  | TO CONFIRM      |