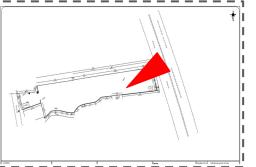

The Chennai

Page: 6

| Name of Project                 | Bye Pass Road Land     | Depth of Property         | 280'- 0"                              |  |
|---------------------------------|------------------------|---------------------------|---------------------------------------|--|
| Village                         | Madampatty             | Buildings in the Property | Old Building in the Rear<br>500 Sq Ft |  |
| District                        | Madurai                | Shape of the Property     | Parallelogram                         |  |
| Administrative Entity           | Madurai Corporation    | Level of the Property     | 1'- 0" below Main Road Level          |  |
| Distance from Madurai Junction  | 2.5 Kms                | Google Coordinates        | 9°54'46.2"N 78°05'42.7"E              |  |
| Access from Highway             | Madurai Bye Pass Road  | Power Supply              | Domestic Connection                   |  |
| Total Land Extent               | 60 Cents               | Type of Soil              | Gravel                                |  |
| Main Road Width                 | 200 Feet – Major Road  | Fencing                   | Compound Wall on all sides            |  |
| Rear Road Width                 | 30 Feet – Service Road |                           |                                       |  |
| Plot Frontage along the Highway | 61'- 0"                |                           |                                       |  |
|                                 |                        |                           |                                       |  |

#### PROPERTY DETAILS @ BYEPASS ROAD, MADURAI

| SNO | LOCATION      | LAND PARCEL | LAND EXTENT |       | A COESS DO A D WIDTH | FRONTACE | FCI FF A CIDI F |
|-----|---------------|-------------|-------------|-------|----------------------|----------|-----------------|
|     |               |             | SQ FT       | CENTS | ACCESS ROAD WIDTH    | FRONTAGE | FSI FEASIBLE    |
| 1   | BYE PASS ROAD | Parcel A    | 26,136      | 60    | 100'Road (33Mts)     | 60 Feet  | TO CONFIRM      |