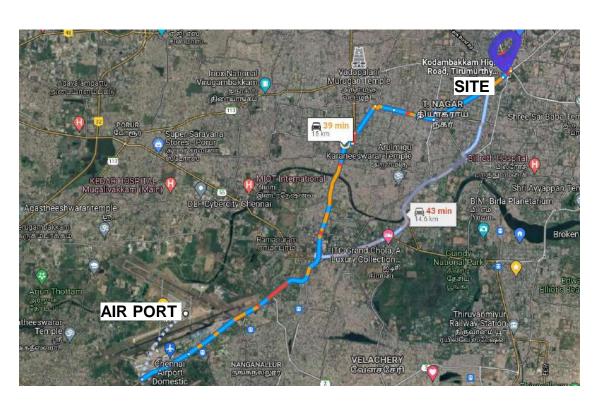

## **Executive Summary**

- Proposed Office is in Kodambakkam High Road, Nungambakkam, Chennai
- Minutes away from Nungambakkam Road Kodambakkam Road Junction.
- The property is between Gemini Parsn Complex and SAIL Office
- 15 Kms from the Air Port
- 3550 Sft Super Built Up Area

#### **Location Overview**