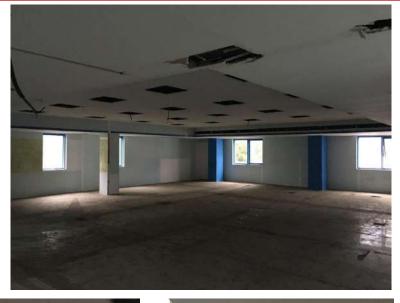

e      | Not Available                      |
| Wash Room             | 01 Ladies / 01 Gents     | Furnishing              | Warm Shell                         |
| Pantry Area           | Yes                      | Status                  | Ready for Occupation               |
| DG Back Up            | Yes                      | Base Rent               | INR 60 / Sft                       |
| Car Parking - Covered | 3 Nos                    | Common Area Maintenance | INR 12,000 / PM                    |
| Car Parking - Open    | 1 No                     | Air Conditioning        | Dx Unit - To be provided by Tenant |
|                       |                          |                         |                                    |

# Floor Plan





## **Office Photos - Interior**