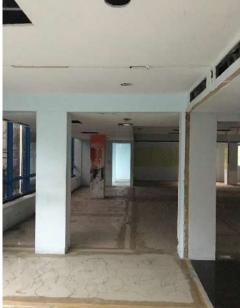

| Not Available                      |
| Wash Room             | 01 Ladies / 01 Gents     | Furnishing              | Warm Shell                         |
| Pantry Area           | Yes                      | Status                  | Ready for Occupation               |
| DG Back Up            | Yes                      | Base Rent               | INR 60 / Sft                       |
| Car Parking - Covered | 3 Nos                    | Common Area Maintenance | INR 12,000 / PM                    |
| Car Parking - Open    | 1 No                     | Air Conditioning        | Dx Unit - To be provided by Tenant |
|                       |                          |                         |                                    |

# Floor Plan





## **Office Photos - Interior**