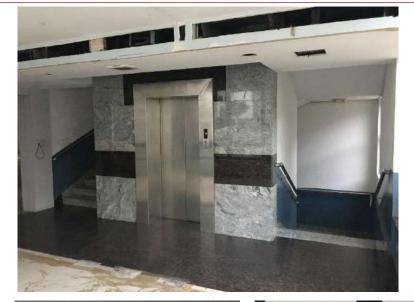

Case      | Not Available                      |
| Wash Room             | 01 Ladies / 01 Gents     | Furnishing              | Warm Shell                         |
| Pantry Area           | Yes                      | Status                  | Ready for Occupation               |
| DG Back Up            | Yes                      | Base Rent               | INR 60 / Sft                       |
| Car Parking - Covered | 3 Nos                    | Common Area Maintenance | INR 12,000 / PM                    |
| Car Parking - Open    | 1 No                     | Air Conditioning        | Dx Unit - To be provided by Tenant |
|                       |                          |                         |                                    |

# Floor Plan





## **Office Photos - Interior**