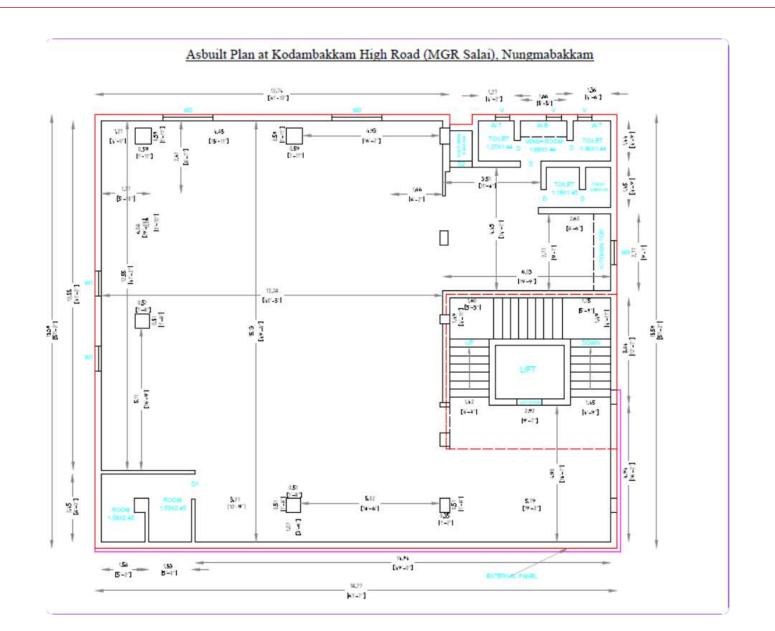

m Shell               | Service Stair Case      | Not Available                      |
| Wash Room             | 01 Ladies / 01 Gents     | Furnishing              | Warm Shell                         |
| Pantry Area           | Yes                      | Status                  | Ready for Occupation               |
| DG Back Up            | Yes                      | Base Rent               | INR 60 / Sft                       |
| Car Parking - Covered | 3 Nos                    | Common Area Maintenance | INR 12,000 / PM                    |
| Car Parking - Open    | 1 No                     | Air Conditioning        | Dx Unit - To be provided by Tenant |
|                       |                          |                         |                                    |

# Floor Plan





## **Office Photos - Interior**