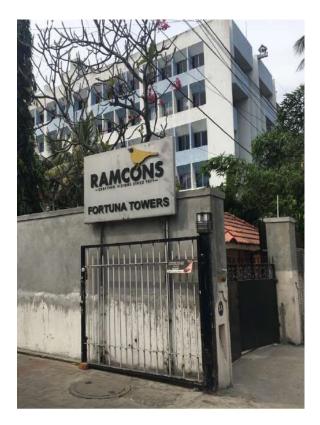

| East                        |
| Super Built Up   | 3550 Sq Ft               | Elevator              | 1 No                        |
| UDS              | 1420 Sq Ft               | Stair Case            | 1 No                        |
| Offering         | Warm Shell               | Service Stair Case    | Not Available               |
| Wash Room        | 01 Ladies / 01 Gents     | Furnishing            | Warm Shell                  |
| Pantry Area      | Yes                      | Status                | Ready for Occupation        |
| DG Back Up       | Yes                      | Base Sale Price       | INR 55 Million              |
| Total Land Area  | 8517 Sft                 | Maintenance           | INR 12,000 / PM             |

# Floor Plan





## **Office Photos - Entrance**











## **Office Photos - Interior**