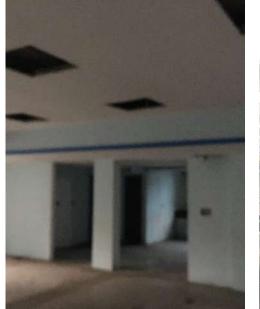

50 Sq Ft               | Elevator              | 1 No                        |
| UDS              | 1420 Sq Ft               | Stair Case            | 1 No                        |
| Offering         | Warm Shell               | Service Stair Case    | Not Available               |
| Wash Room        | 01 Ladies / 01 Gents     | Furnishing            | Warm Shell                  |
| Pantry Area      | Yes                      | Status                | Ready for Occupation        |
| DG Back Up       | Yes                      | Base Sale Price       | INR 55 Million              |
| Total Land Area  | 8517 Sft                 | Maintenance           | INR 12,000 / PM             |

# Floor Plan





## **Office Photos - Entrance**











## **Office Photos - Interior**