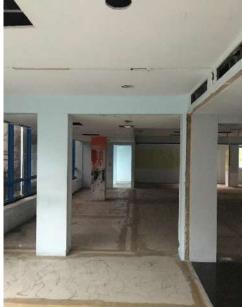

| 3550 Sq Ft               | Elevator              | 1 No                        |
| UDS              | 1420 Sq Ft               | Stair Case            | 1 No                        |
| Offering         | Warm Shell               | Service Stair Case    | Not Available               |
| Wash Room        | 01 Ladies / 01 Gents     | Furnishing            | Warm Shell                  |
| Pantry Area      | Yes                      | Status                | Ready for Occupation        |
| DG Back Up       | Yes                      | Base Sale Price       | INR 55 Million              |
| Total Land Area  | 8517 Sft                 | Maintenance           | INR 12,000 / PM             |

# Floor Plan





## **Office Photos - Entrance**











## **Office Photos - Interior**