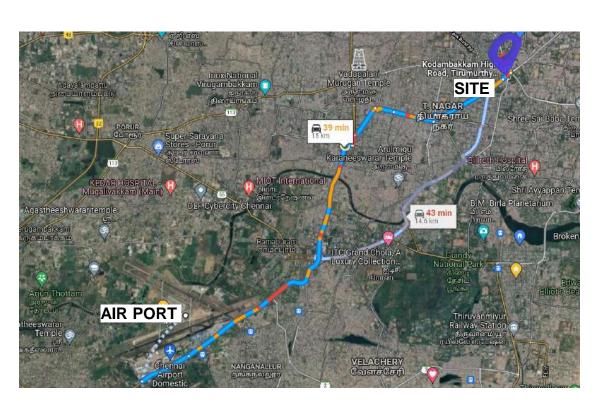

## **Executive Summary**

- Proposed space is in Kodambakkam High Road, Nungambakkam, Chennai
- Minutes away from Nungambakkam Road Kodambakkam Road Junction.
- The property is between Gemini Parsn Complex and SAIL Office
- 15 Kms from the Air Port
- UDS of 1420 Sft
- 3550 Sft Super Built Up Area
- Built in 2006

#### **Location Overview**