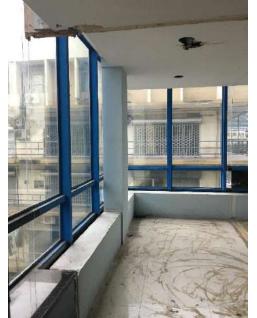

| 3550 Sq Ft               | Elevator              | 1 No                        |
| UDS              | 1420 Sq Ft               | Stair Case            | 1 No                        |
| Offering         | Warm Shell               | Service Stair Case    | Not Available               |
| Wash Room        | 01 Ladies / 01 Gents     | Furnishing            | Warm Shell                  |
| Pantry Area      | Yes                      | Status                | Ready for Occupation        |
| DG Back Up       | Yes                      | Base Sale Price       | INR 55 Million              |
| Total Land Area  | 8517 Sft                 | Maintenance           | INR 12,000 / PM             |

# Floor Plan





## **Office Photos - Entrance**











## **Office Photos - Interior**