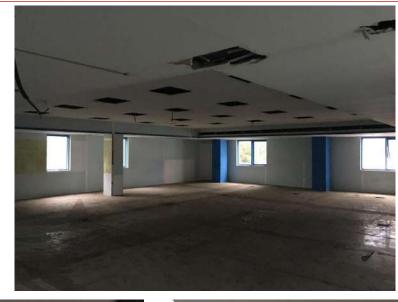

p   | 3550 Sq Ft               | Elevator              | 1 No                        |
| UDS              | 1420 Sq Ft               | Stair Case            | 1 No                        |
| Offering         | Warm Shell               | Service Stair Case    | Not Available               |
| Wash Room        | 01 Ladies / 01 Gents     | Furnishing            | Warm Shell                  |
| Pantry Area      | Yes                      | Status                | Ready for Occupation        |
| DG Back Up       | Yes                      | Base Sale Price       | INR 55 Million              |
| Total Land Area  | 8517 Sft                 | Maintenance           | INR 12,000 / PM             |

# Floor Plan





## **Office Photos - Entrance**











## **Office Photos - Interior**