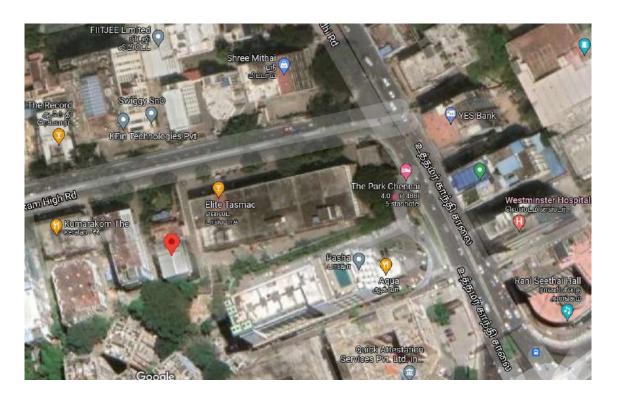

## **Executive Summary**

- Proposed space is in Kodambakkam High Road, Nungambakkam, Chennai
- Minutes away from Nungambakkam Road Kodambakkam Road Junction.
- The property is between Gemini Parsn Complex and SAIL Office
- 15 Kms from the Air Port
- UDS of 1420 Sft
- 3550 Sft Super Built Up Area
- Built in 2006

#### **Location Overview**