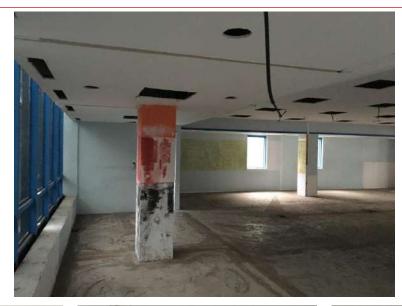

Up   | 3550 Sq Ft               | Elevator              | 1 No                        |
| UDS              | 1420 Sq Ft               | Stair Case            | 1 No                        |
| Offering         | Warm Shell               | Service Stair Case    | Not Available               |
| Wash Room        | 01 Ladies / 01 Gents     | Furnishing            | Warm Shell                  |
| Pantry Area      | Yes                      | Status                | Ready for Occupation        |
| DG Back Up       | Yes                      | Base Sale Price       | INR 55 Million              |
| Total Land Area  | 8517 Sft                 | Maintenance           | INR 12,000 / PM             |

# Floor Plan





## **Office Photos - Entrance**











## **Office Photos - Interior**