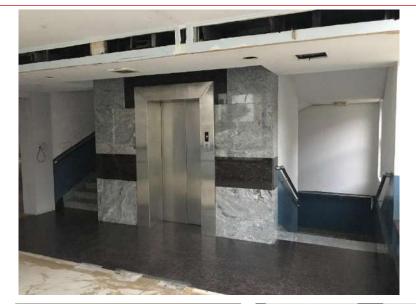

lt Up   | 3550 Sq Ft               | Elevator              | 1 No                        |
| UDS              | 1420 Sq Ft               | Stair Case            | 1 No                        |
| Offering         | Warm Shell               | Service Stair Case    | Not Available               |
| Wash Room        | 01 Ladies / 01 Gents     | Furnishing            | Warm Shell                  |
| Pantry Area      | Yes                      | Status                | Ready for Occupation        |
| DG Back Up       | Yes                      | Base Sale Price       | INR 55 Million              |
| Total Land Area  | 8517 Sft                 | Maintenance           | INR 12,000 / PM             |

# Floor Plan





## **Office Photos - Entrance**











## **Office Photos - Interior**