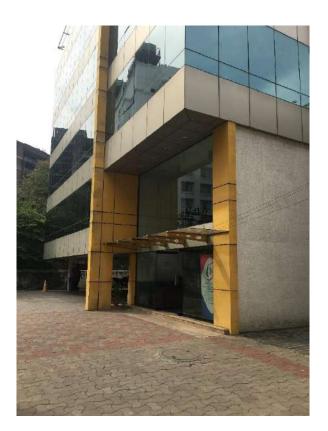

st                        |
| Super Built Up   | 3550 Sq Ft               | Elevator              | 1 No                        |
| UDS              | 1420 Sq Ft               | Stair Case            | 1 No                        |
| Offering         | Warm Shell               | Service Stair Case    | Not Available               |
| Wash Room        | 01 Ladies / 01 Gents     | Furnishing            | Warm Shell                  |
| Pantry Area      | Yes                      | Status                | Ready for Occupation        |
| DG Back Up       | Yes                      | Base Sale Price       | INR 55 Million              |
| Total Land Area  | 8517 Sft                 | Maintenance           | INR 12,000 / PM             |

# Floor Plan





## **Office Photos - Entrance**











## **Office Photos - Interior**