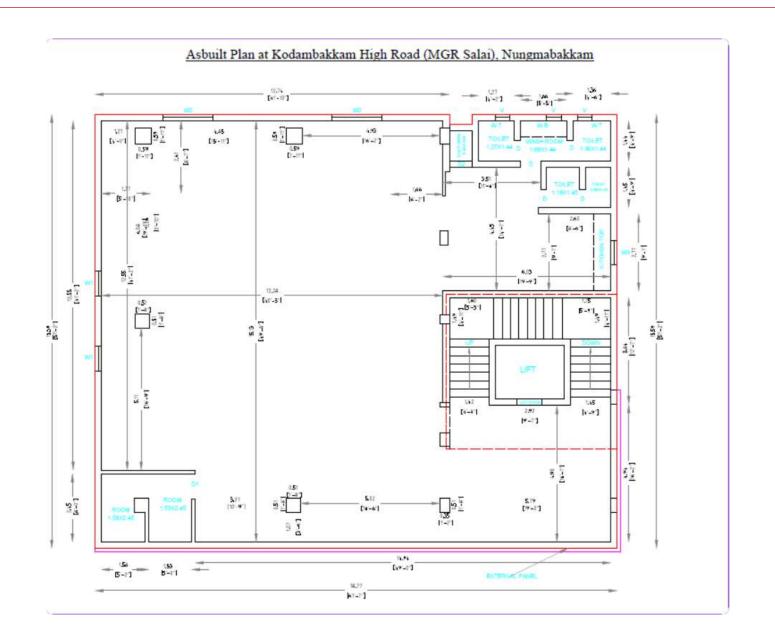

| Facing                | East                        |
| Super Built Up   | 3550 Sq Ft               | Elevator              | 1 No                        |
| UDS              | 1420 Sq Ft               | Stair Case            | 1 No                        |
| Offering         | Warm Shell               | Service Stair Case    | Not Available               |
| Wash Room        | 01 Ladies / 01 Gents     | Furnishing            | Warm Shell                  |
| Pantry Area      | Yes                      | Status                | Ready for Occupation        |
| DG Back Up       | Yes                      | Base Sale Price       | INR 55 Million              |
| Total Land Area  | 8517 Sft                 | Maintenance           | INR 12,000 / PM             |

# Floor Plan





## **Office Photos - Entrance**











## **Office Photos - Interior**