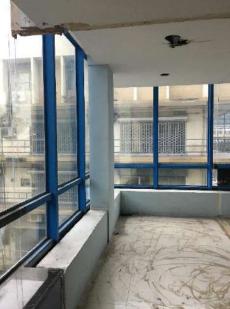

Sq Ft               | Elevator              | 1 No                        |
| UDS              | 1420 Sq Ft               | Stair Case            | 1 No                        |
| Offering         | Warm Shell               | Service Stair Case    | Not Available               |
| Wash Room        | 01 Ladies / 01 Gents     | Furnishing            | Warm Shell                  |
| Pantry Area      | Yes                      | Status                | Ready for Occupation        |
| DG Back Up       | Yes                      | Base Sale Price       | INR 55 Million              |
| Total Land Area  | 8517 Sft                 | Maintenance           | INR 12,000 / PM             |

# Floor Plan





## **Office Photos - Entrance**











## **Office Photos - Interior**