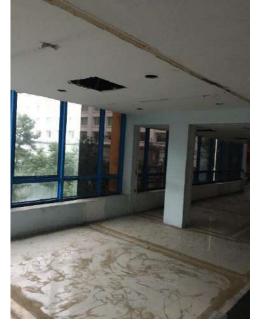

3550 Sq Ft               | Elevator              | 1 No                        |
| UDS              | 1420 Sq Ft               | Stair Case            | 1 No                        |
| Offering         | Warm Shell               | Service Stair Case    | Not Available               |
| Wash Room        | 01 Ladies / 01 Gents     | Furnishing            | Warm Shell                  |
| Pantry Area      | Yes                      | Status                | Ready for Occupation        |
| DG Back Up       | Yes                      | Base Sale Price       | INR 55 Million              |
| Total Land Area  | 8517 Sft                 | Maintenance           | INR 12,000 / PM             |

# Floor Plan





## **Office Photos - Entrance**











## **Office Photos - Interior**