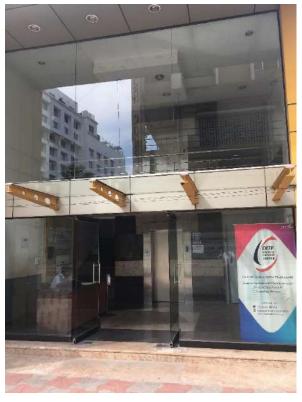

|
| Super Built Up   | 3550 Sq Ft               | Elevator              | 1 No                        |
| UDS              | 1420 Sq Ft               | Stair Case            | 1 No                        |
| Offering         | Warm Shell               | Service Stair Case    | Not Available               |
| Wash Room        | 01 Ladies / 01 Gents     | Furnishing            | Warm Shell                  |
| Pantry Area      | Yes                      | Status                | Ready for Occupation        |
| DG Back Up       | Yes                      | Base Sale Price       | INR 55 Million              |
| Total Land Area  | 8517 Sft                 | Maintenance           | INR 12,000 / PM             |

# Floor Plan





## **Office Photos - Entrance**











## **Office Photos - Interior**