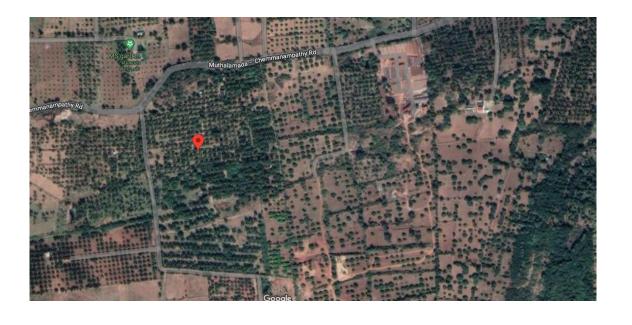

#### **Location Overview**

#### **Fact Sheet**

| Name of Project                 | Sembi Farms                             | No of Coconut Trees       | 750 Nos                                |
|---------------------------------|-----------------------------------------|---------------------------|----------------------------------------|
| Village                         | Chemmanampathy                          | No of Mango Trees         | 99 Nos                                 |
| District                        | Coimbatore                              | Borewell No 1 Details     | 7" Dia – 900 Feet Deep                 |
| Administrative Entity           | Village Panchayat                       | Borewell No 2 Details     | 7" Dia – 750 Feet Deep                 |
| Distance from Pollachi          | 26 Kms                                  | Power Supply No 1 Details | Free Agricultural Connection Available |
| Access from Highway             | Muthalamada – Chemmanampathy<br>Highway | Power Supply No 2 Details | Free Agricultural Connection Available |
| Total Land Extent               | 15.4 Acres                              | Farm House                | 2 Storied RR Masonry Building          |
| Main Road Width                 | 30 Feet – Major Road                    | Area of Farm House        | GF - 1,000 Sft App                     |
| Side Road Width                 | 12 Feet – Village Road                  | Area of Farm House        | FF - 900 Sft App                       |
| Plot Frontage along the Highway | 775'-0"                                 | Care Taker House          | 500 Sft                                |
|                                 |                                         |                           |                                        |