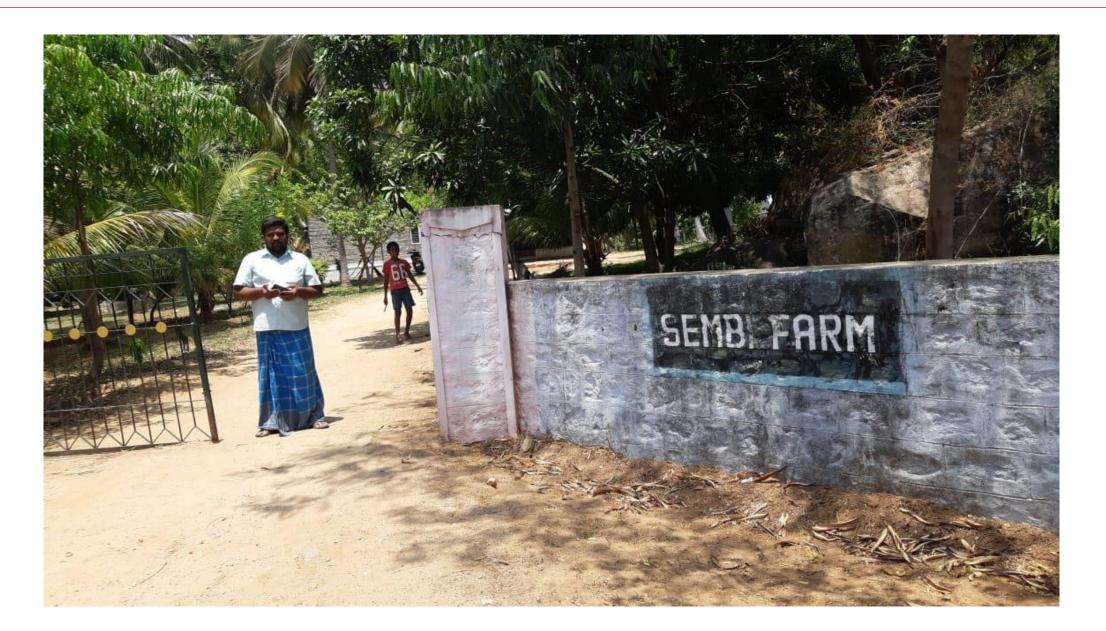

#### **Fact Sheet**

| Name of Project                 | Sembi Farms                             | No of Coconut Trees       | 750 Nos                                |
|---------------------------------|-----------------------------------------|---------------------------|----------------------------------------|
| Village                         | Chemmanampathy                          | No of Mango Trees         | 99 Nos                                 |
| District                        | Coimbatore                              | Borewell No 1 Details     | 7" Dia – 900 Feet Deep                 |
| Administrative Entity           | Village Panchayat                       | Borewell No 2 Details     | 7" Dia – 750 Feet Deep                 |
| Distance from Pollachi          | 26 Kms                                  | Power Supply No 1 Details | Free Agricultural Connection Available |
| Access from Highway             | Muthalamada – Chemmanampathy<br>Highway | Power Supply No 2 Details | Free Agricultural Connection Available |
| Total Land Extent               | 15.4 Acres                              | Farm House                | 2 Storied RR Masonry Building          |
| Main Road Width                 | 30 Feet – Major Road                    | Area of Farm House        | GF - 1,000 Sft App                     |
| Side Road Width                 | 12 Feet – Village Road                  | Area of Farm House        | FF - 900 Sft App                       |
| Plot Frontage along the Highway | 775'-0"                                 | Care Taker House          | 500 Sft                                |
|                                 |                                         |                           |                                        |