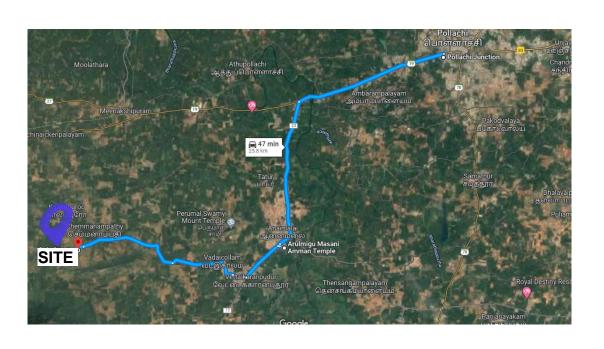

#### **Executive Summary**

- Agricultural Land is in Chemmanampathy, in Pollachi Taluk, Coimbatore District
- Situated just ahead of the Tamil Nadu Kerala Border Check Post of Chemmanampathy
- 1.5 Kms away from Chemmanampathy Check Post
- 25 Kms from Pollachi
- 72 Kms from the Coimbatore Air Port
- Total Land Extent is 15.4 Acres

#### **Location Overview**