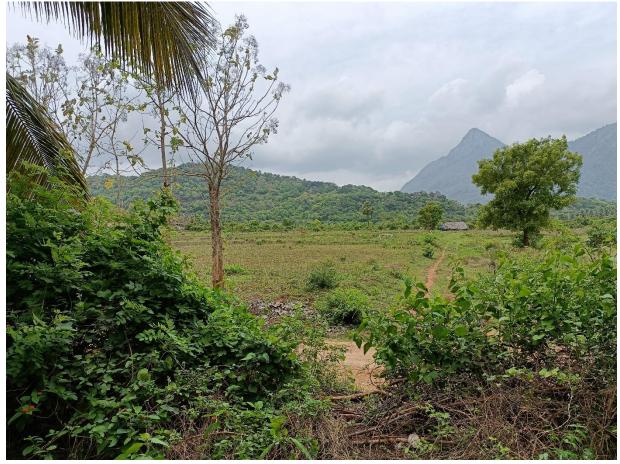

#### **Executive Summary**

- Agricultural Land is in Chemmanampathy, in Pollachi Taluk, Coimbatore District
- Situated just ahead of the Tamil Nadu Kerala Border Check Post of Chemmanampathy
- 1.5 Kms away from Chemmanampathy Check Post
- 25 Kms from Pollachi
- 72 Kms from the Coimbatore Air Port
- Total Land Extent is 15.4 Acres

#### **Location Overview**