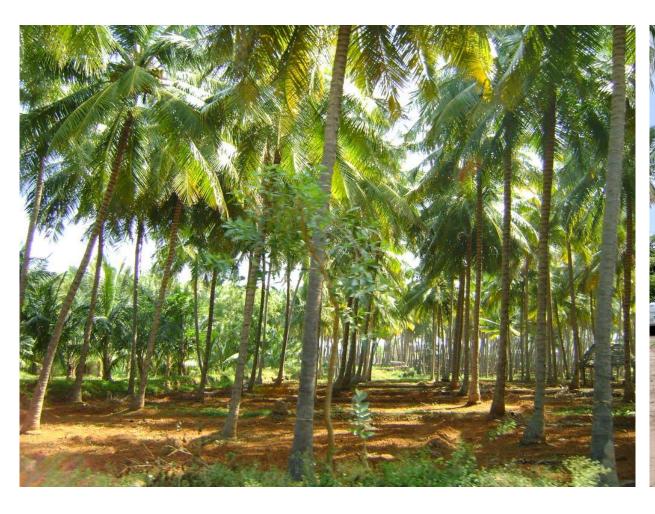

#### **Fact Sheet**

| Name of Project                 | Sembi Farms                             | No of Coconut Trees       | 750 Nos                                |
|---------------------------------|-----------------------------------------|---------------------------|----------------------------------------|
| Village                         | Chemmanampathy                          | No of Mango Trees         | 99 Nos                                 |
| District                        | Coimbatore                              | Borewell No 1 Details     | 7" Dia – 900 Feet Deep                 |
| Administrative Entity           | Village Panchayat                       | Borewell No 2 Details     | 7" Dia – 750 Feet Deep                 |
| Distance from Pollachi          | 26 Kms                                  | Power Supply No 1 Details | Free Agricultural Connection Available |
| Access from Highway             | Muthalamada – Chemmanampathy<br>Highway | Power Supply No 2 Details | Free Agricultural Connection Available |
| Total Land Extent               | 15.4 Acres                              | Farm House                | 2 Storied RR Masonry Building          |
| Main Road Width                 | 30 Feet – Major Road                    | Area of Farm House        | GF - 1,000 Sft App                     |
| Side Road Width                 | 12 Feet – Village Road                  | Area of Farm House        | FF - 900 Sft App                       |
| Plot Frontage along the Highway | 775'-0"                                 | Care Taker House          | 500 Sft                                |
|                                 |                                         |                           |                                        |