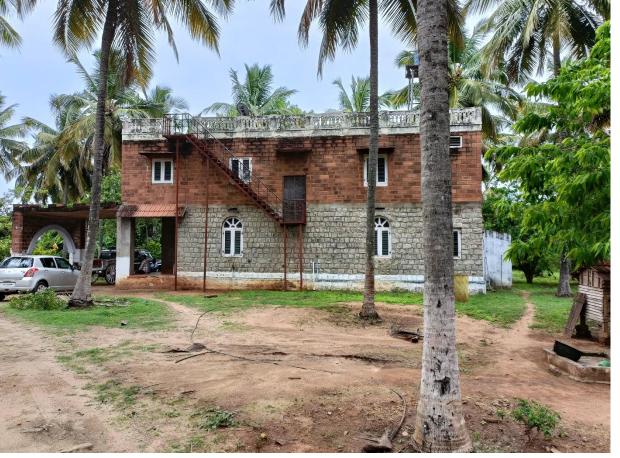

#### **Fact Sheet**

| Name of Project                 | Sembi Farms                             | No of Coconut Trees       | 750 Nos                                |
|---------------------------------|-----------------------------------------|---------------------------|----------------------------------------|
| Village                         | Chemmanampathy                          | No of Mango Trees         | 99 Nos                                 |
| District                        | Coimbatore                              | Borewell No 1 Details     | 7" Dia – 900 Feet Deep                 |
| Administrative Entity           | Village Panchayat                       | Borewell No 2 Details     | 7" Dia – 750 Feet Deep                 |
| Distance from Pollachi          | 26 Kms                                  | Power Supply No 1 Details | Free Agricultural Connection Available |
| Access from Highway             | Muthalamada – Chemmanampathy<br>Highway | Power Supply No 2 Details | Free Agricultural Connection Available |
| Total Land Extent               | 15.4 Acres                              | Farm House                | 2 Storied RR Masonry Building          |
| Main Road Width                 | 30 Feet – Major Road                    | Area of Farm House        | GF - 1,000 Sft App                     |
| Side Road Width                 | 12 Feet – Village Road                  | Area of Farm House        | FF - 900 Sft App                       |
| Plot Frontage along the Highway | 775'-0"                                 | Care Taker House          | 500 Sft                                |
|                                 |                                         |                           |                                        |