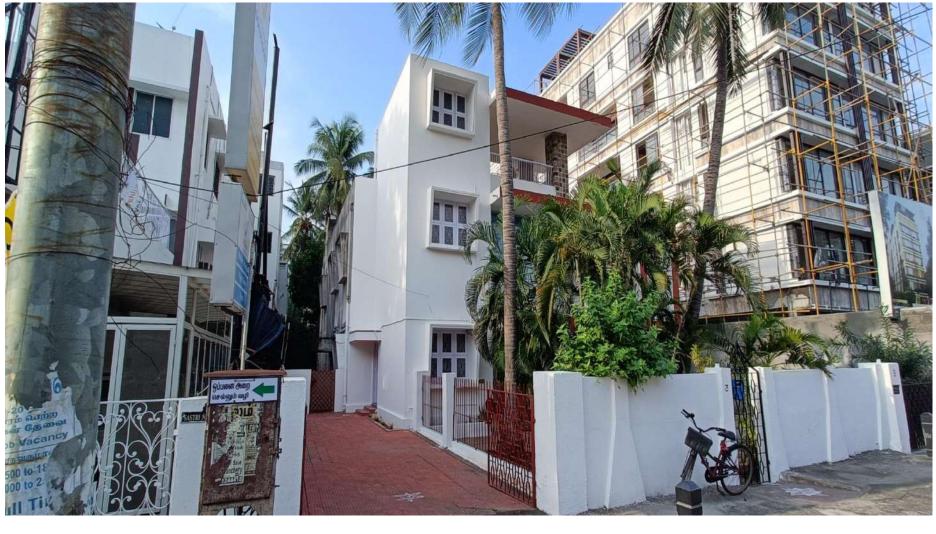

1                 | Pantry / Dining | 01                       |
| Super Built Up  | 2,000 Sq Ft           | DG Back Up      | No                       |
| Reception       | 01                    | Water supply    | Bore Well / Corporation  |
| Waiting Room    | 02                    | Sewer System    | Corporation Sewer System |
| Consulting Room | 03                    | Parking         | 2 Open Car Park          |
| Service Area    | Yes                   | Facing          | South                    |
| Wash Rooms      | 02                    | Status          | Warm Shell               |
| Equipment Room  | 02                    | Base Rent       | Rs. 1 Lakh / Month       |
|                 |                       |                 |                          |