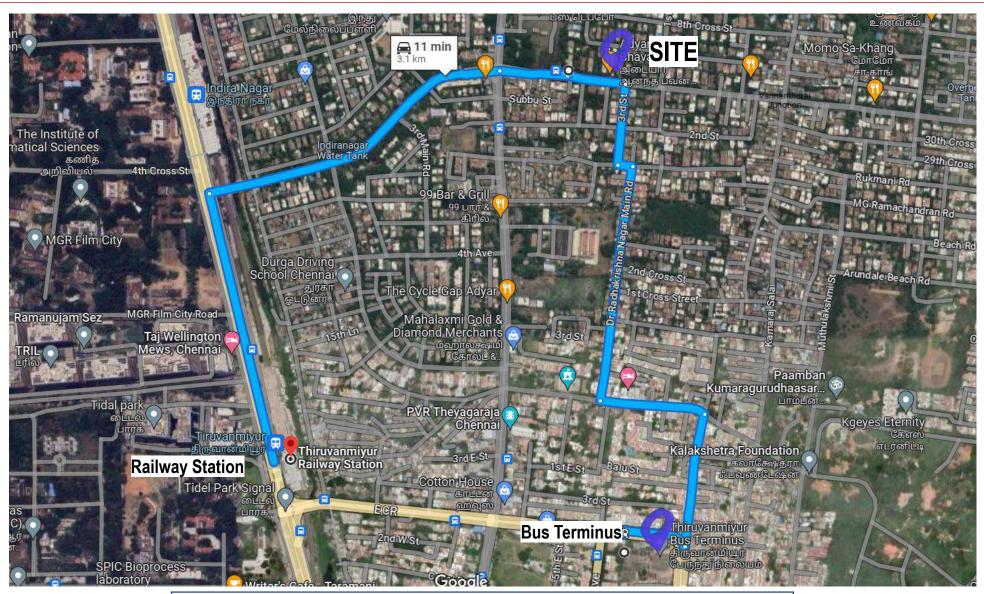

#### **Table Of Contents**





### **Executive Summary**



- Proposed Space is in MG Road, Shastri Nagar, Adyar, Chennai
- Minutes away from ECR
- Close to Thiruvanmiyur and Besant Nagar.
- Old Style Low Rise Building
- Suitable for Offices and Clinics
- 1.5 Kms from Thiruvanmiyur Railway Station
- 1.5 Kms from Thiruvanmiyur Bus Depot
- 2,000 Sft Space on the First Floor

#### **Location Overview**





https://goo.gl/maps/qtoPm4qTvxfftpNq5

## Plan





### **Fact Sheet**



| Age of Building | 50 Years Old          | Network Room    | 01                       |
|-----------------|-----------------------|-----------------|--------------------------|
| Floor           | 1 <sup>st</sup> Floor | UPS Room        | 01                       |
| Structure       | G + 1                 | Pantry / Dining | 01                       |
| Super Built Up  | 2,000 Sq Ft           | DG Back Up      | No                       |
| Reception       | 01                    | Water supply    | Bore Well / Corporation  |
| Waiting Room    | 02                    | Sewer System    | Corporation Sewer System |
| Consulting Room | 03                    | Parking         | 2 Open Car Park          |
| Service Ar