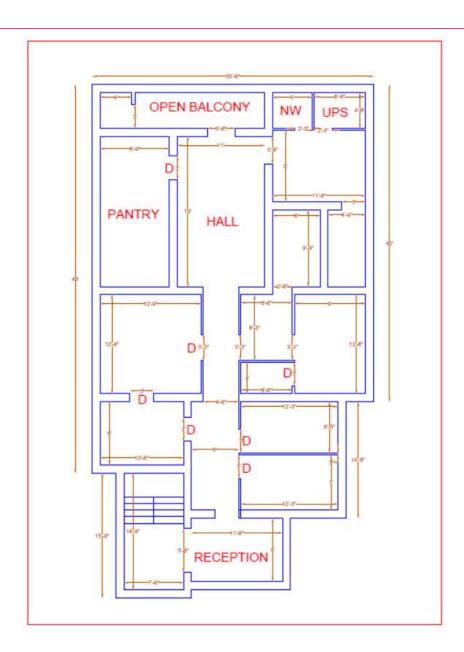

## Plan

### **Fact Sheet**

| Age of Building | 50 Years Old          | Network Room    | 01                       |
|-----------------|-----------------------|-----------------|--------------------------|
| Floor           | 1 <sup>st</sup> Floor | UPS Room        | 01                       |
| Structure       | G + 1                 | Pantry / Dining | 01                       |
| Super Built Up  | 2,000 Sq Ft           | DG Back Up      | No                       |
| Reception       | 01                    | Water supply    | Bore Well / Corporation  |
| Waiting Room    | 02                    | Sewer System    | Corporation Sewer System |
| Consulting Room | 03                    | Parking         | 2 Open Car Park          |
| Service Area    | Yes                   | Facing          | South                    |
| Wash Rooms      | 02                    | Status          | Warm Shell               |
| Equipment Room  | 02                    | Base Rent       | Rs. 1 Lakh / Month       |
|                 |                       |                 |                          |