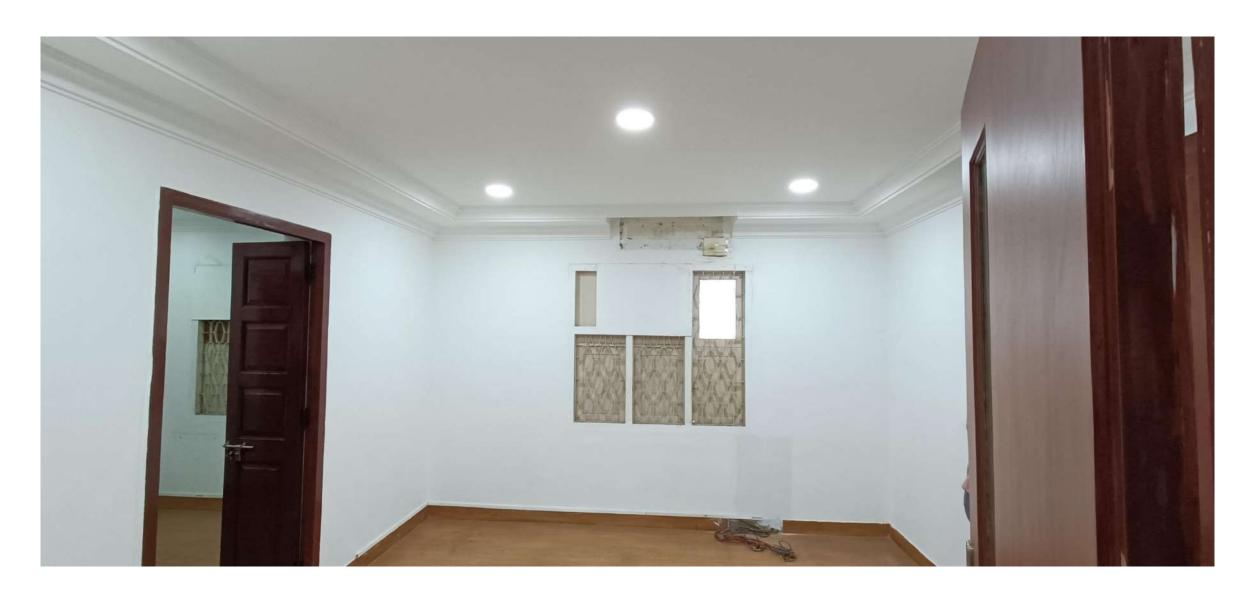

### **Fact Sheet**

| Age of Building | 50 Years Old          | Network Room    | 01                       |
|-----------------|-----------------------|-----------------|--------------------------|
| Floor           | 1 <sup>st</sup> Floor | UPS Room        | 01                       |
| Structure       | G + 1                 | Pantry / Dining | 01                       |
| Super Built Up  | 2,000 Sq Ft           | DG Back Up      | No                       |
| Reception       | 01                    | Water supply    | Bore Well / Corporation  |
| Waiting Room    | 02                    | Sewer System    | Corporation Sewer System |
| Consulting Room | 03                    | Parking         | 2 Open Car Park          |
| Service Area    | Yes                   | Facing          | South                    |
| Wash Rooms      | 02                    | Status          | Warm Shell               |
| Equipment Room  | 02                    | Base Rent       | Rs. 1 Lakh / Month       |
|                 |                       |                 |                          |