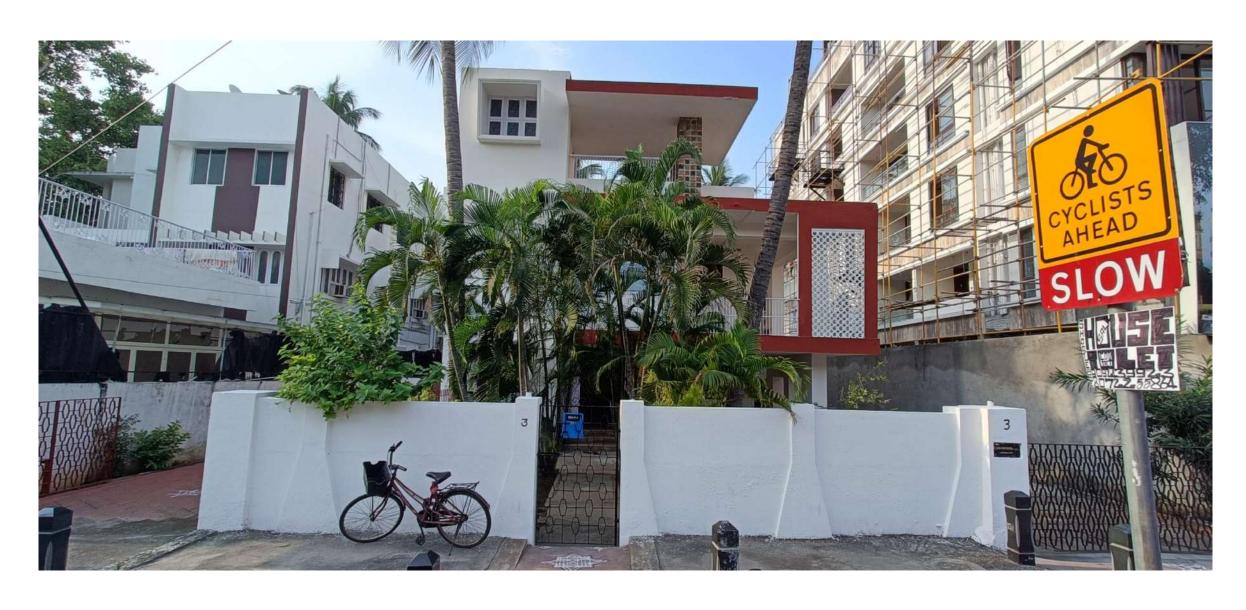

| Pantry / Dining | 01                       |
| Super Built Up  | 2,000 Sq Ft           | DG Back Up      | No                       |
| Reception       | 01                    | Water supply    | Bore Well / Corporation  |
| Waiting Room    | 02                    | Sewer System    | Corporation Sewer System |
| Consulting Room | 03                    | Parking         | 2 Open Car Park          |
| Service Area    | Yes                   | Facing          | South                    |
| Wash Rooms      | 02                    | Status          | Warm Shell               |
| Equipment Room  | 02                    | Base Rent       | Rs. 1 Lakh / Month       |
|                 |                       |                 |                          |