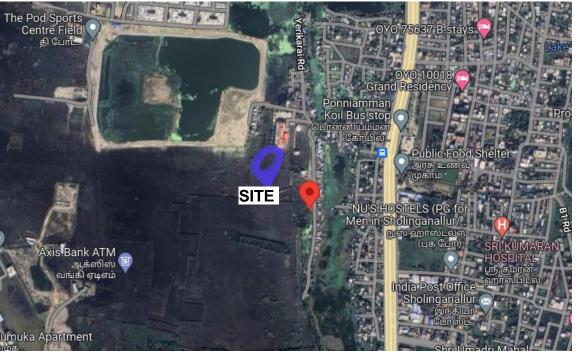

#### **Location Overview**

## **Fact Sheet**

| City                                      | Chennai        | Nearest Land Mark            | JS Global School |
|-------------------------------------------|----------------|------------------------------|------------------|
| Village                                   | Sholinganallur | Total Land Extent            | 40 Cents         |
| District                                  | Kancheepuram   | Main Road Width              | 30 Feet          |
| Administrative Entity                     | GCC            | Plot Frontage along the Road | 107'-0"          |
| Distance from Airport                     | 20 Kms         | Plot Depth                   | 155'-0"          |
| Distance from Central Station             | 27 Kms         |                              |                  |
| Distance from Sholinganallur              | 2.2 Kms        |                              |                  |
| Distance from Ponniamman Koil<br>Bus Stop | 500 Mtrs       |                              |                  |
|                                           |                |                              |                  |
|                                           |                |                              |                  |
|                                           |                |                              |                  |