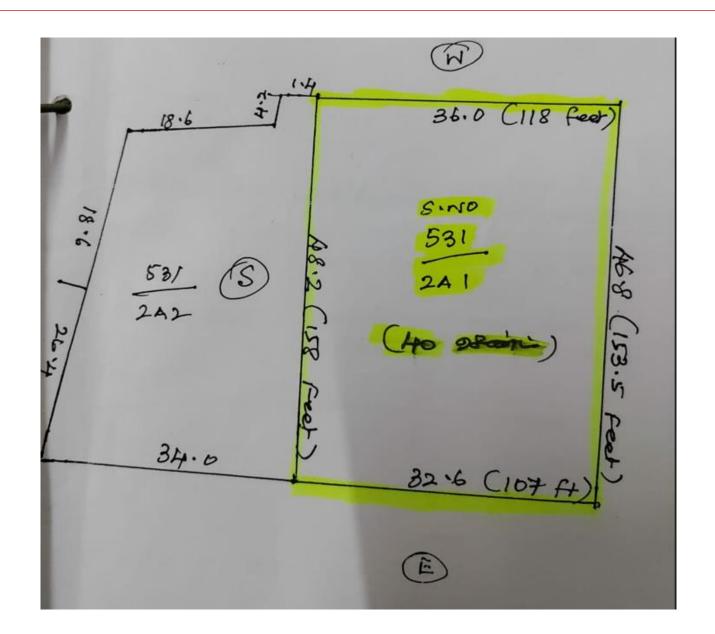

#### FMB Sketch

## **Fact Sheet**

| City                                      | Chennai        | Nearest Land Mark            | JS Global School |
|-------------------------------------------|----------------|------------------------------|------------------|
| Village                                   | Sholinganallur | Total Land Extent            | 40 Cents         |
| District                                  | Kancheepuram   | Main Road Width              | 30 Feet          |
| Administrative Entity                     | GCC            | Plot Frontage along the Road | 107'-0"          |
| Distance from Airport                     | 20 Kms         | Plot Depth                   | 155'-0"          |
| Distance from Central Station             | 27 Kms         |                              |                  |
| Distance from Sholinganallur              | 2.2 Kms        |                              |                  |
| Distance from Ponniamman Koil<br>Bus Stop | 500 Mtrs       |                              |                  |
|                                           |                |                              |                  |
|                                           |                |                              |                  |
|                                           |                |                              |                  |