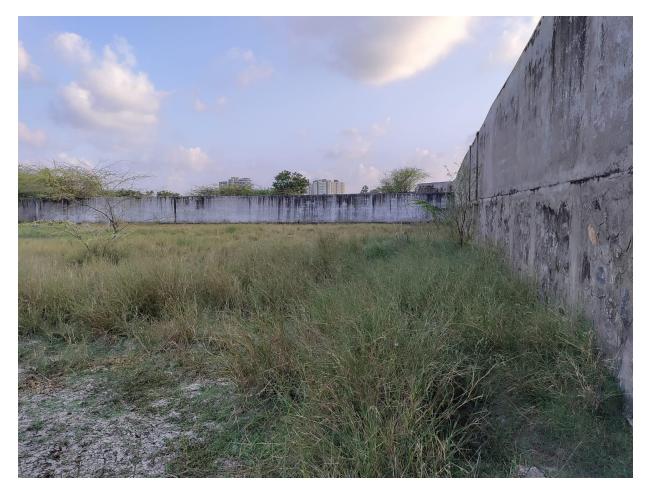

| 20 Kms         | Plot Depth                   | 155'-0"          |
| Distance from Central Station             | 27 Kms         |                              |                  |
| Distance from Sholinganallur              | 2.2 Kms        |                              |                  |
| Distance from Ponniamman Koil<br>Bus Stop | 500 Mtrs       |                              |                  |
|                                           |                |                              |                  |
|                                           |                |                              |                  |
|                                           |                |                              |                  |

#### FMB Sketch





# **Site Photos**