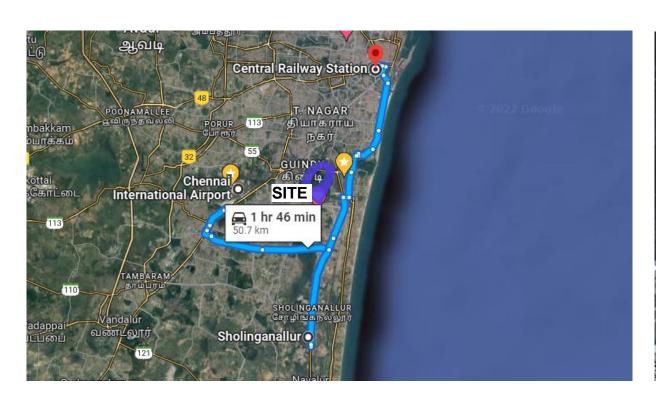

## **Executive Summary**

- Residential Land is in Sholinganallur, Chennai
- Situated just ahead of the Tamil Nadu Kerala Border Check Post of Chemmanampathy
- 2.2 Kms away from Sholinganallur Junction
- 27 Kms from Central Railway Station
- 0.7 Kms from proposed CMRL Station at Ponniamman Koil
- 20 Kms from the Chennai Air Port
- Total Land Extent is 40 Cents

#### **Location Overview**