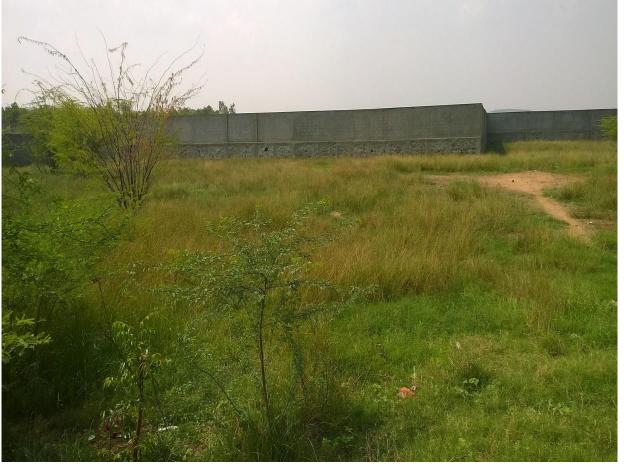

| 20 Kms         | Plot Depth                   | 155'-0"          |
| Distance from Central Station             | 27 Kms         |                              |                  |
| Distance from Sholinganallur              | 2.2 Kms        |                              |                  |
| Distance from Ponniamman Koil<br>Bus Stop | 500 Mtrs       |                              |                  |
|                                           |                |                              |                  |
|                                           |                |                              |                  |
|                                           |                |                              |                  |

#### FMB Sketch





# **Site Photos**