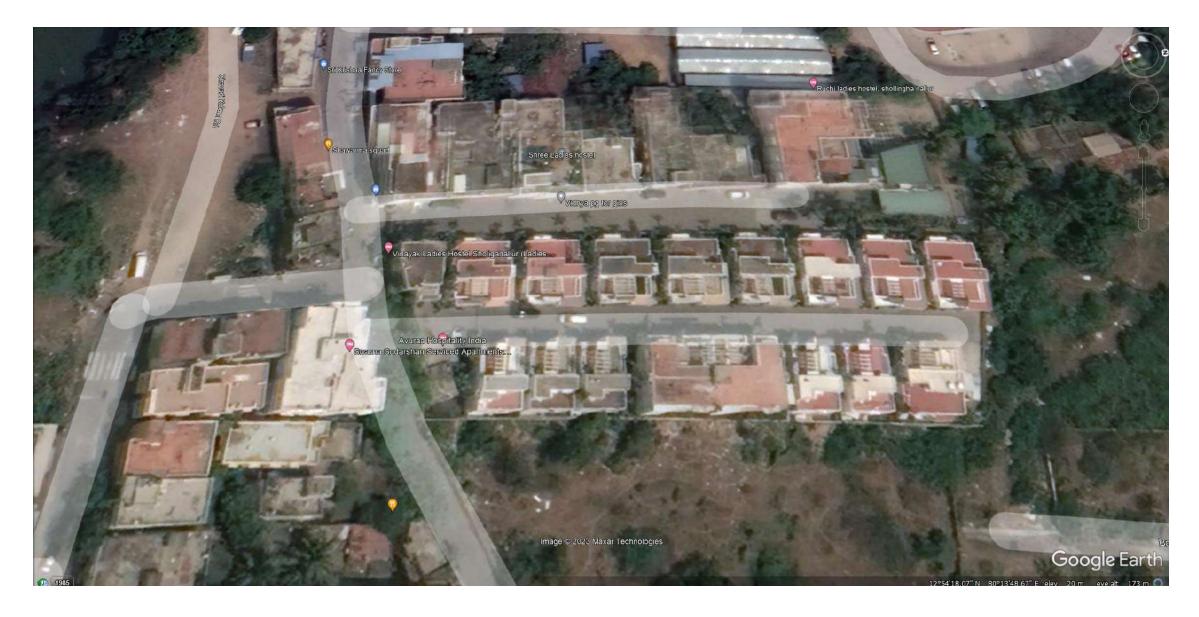

--|---|----|
|  | Location Overview              | _ | 04 |
|  | <u>Property Satellite View</u> | - | 05 |
|  | <u>Apartment Plan</u>          | - | 08 |
|  | <u>Fact Sheet</u>              | - | 09 |
|  | <u>Photos</u>                  | — | 10 |
|  | <u>Way Forward</u>             | - | 12 |
|  |                                |   |    |



- Proposed Villa is Sholinganallur, Chennai
- Minutes away from Sholinganallur Junction
- Top Notch Construction and very well maintained
- Gated Community, each Villa allotted Independent Exclusive Land
- Access Road is on UDS Basis
- 18 Kms from the Air Port
- 23 Kms from Central Railway Station
- 2642 Sft Built Up Villa
- 1,828 Sft of Exclusive Land

### **Location Overview**



CENTRAL

Marina Beach

Google

.2



# **Property Satellite View**





## **Apartment Plan**





| Age of Building              | 11 Years Old                | Water supply    | Bore Well / Tanker Water Supply |
|------------------------------|-----------------------------|-----------------|---------------------------------|
| Structure                    | G + 2                       | Sewer System    | Sewer Treatment Plant           |
| Villa Super Built Up         | 2,642 Sq Ft                 | Parking         | 2 Covered Car Park              |
| Land Extent                  | 1,828 Sq Ft                 | Security        | 24 hours security with CCTV     |
| Land Extent – Common Passage | 415 Sqft out of 6915 Sq Ft. | Facing          | East                            |
| Bedrooms                     | 04                          | Elevator        |