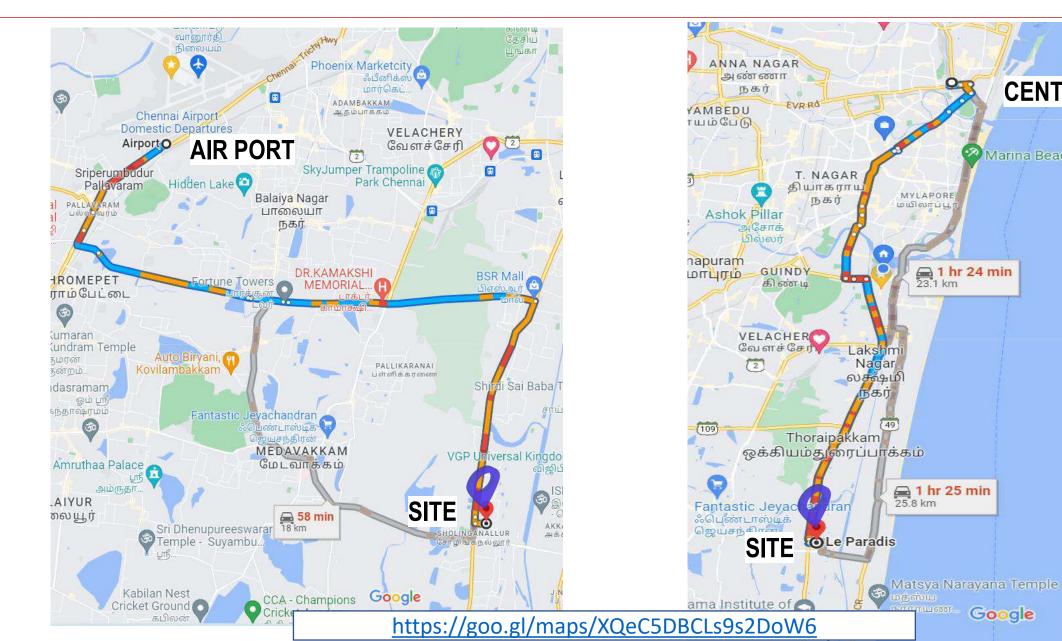

### **Location Overview**

CENTRAL

Marina Beach

Google

.2

- Proposed Villa is Sholinganallur, Chennai
- Minutes away from Sholinganallur Junction
- Top Notch Construction and very well maintained
- Gated Community, each Villa allotted Independent Exclusive Land
- Access Road is on UDS Basis
- 18 Kms from the Air Port
- 23 Kms from Central Railway Station
- 2642 Sft Built Up Villa
- 1,828 Sft of Exclusive Land