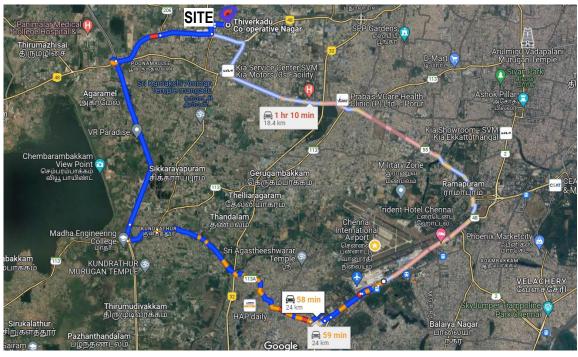

### **Location Overview**

# **Executive Summary**

- Residential Land is in Sindhu Nagar, Poonamallee, Chennai
- Situated behind Saveetha Dental College
- 4.2 Kms away from Poonamallee Bus Stand
- 20 Kms from Central Railway Station
- 4.0 Kms from proposed CMRL Station at Poonamallee
- 24 Kms from the Chennai Air Port
- Total Land Extent is 2,750 Sft