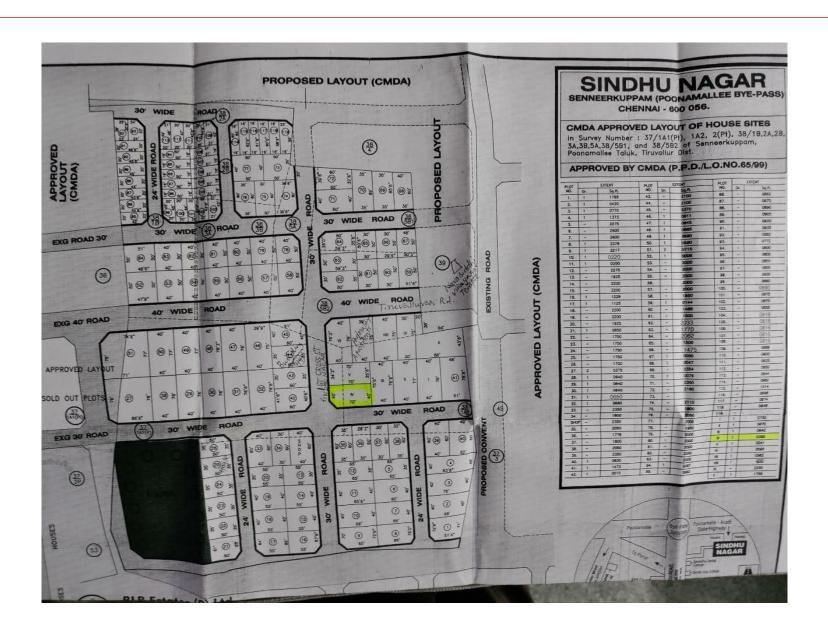

from Central Station          | 20 Kms       |                              |                                         |
| Distance from Poonamallee Bus<br>Stand | 4.2 Kms      |                              |                                         |
| Distance from Seener Kuppam Bus Stop   | 800 Mtrs     |                              |                                         |
|                                        |              |                              |                                         |
|                                        |              |                              |                                         |
|                                        |              |                              |                                         |

#### **FMB Sketch**





# **Site Photos**