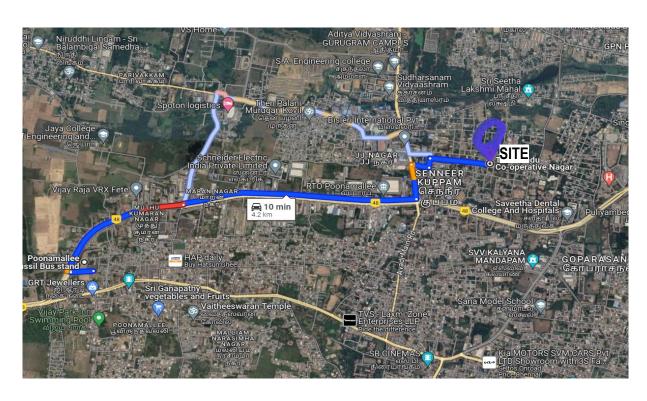

### **Location Overview**

# **Executive Summary**

- Residential Land is in Sindhu Nagar, Poonamallee, Chennai
- Situated behind Saveetha Dental College
- 4.2 Kms away from Poonamallee Bus Stand
- 20 Kms from Central Railway Station
- 4.0 Kms from proposed CMRL Station at Poonamallee
- 24 Kms from the Chennai Air Port
- Total Land Extent is 2,750 Sft