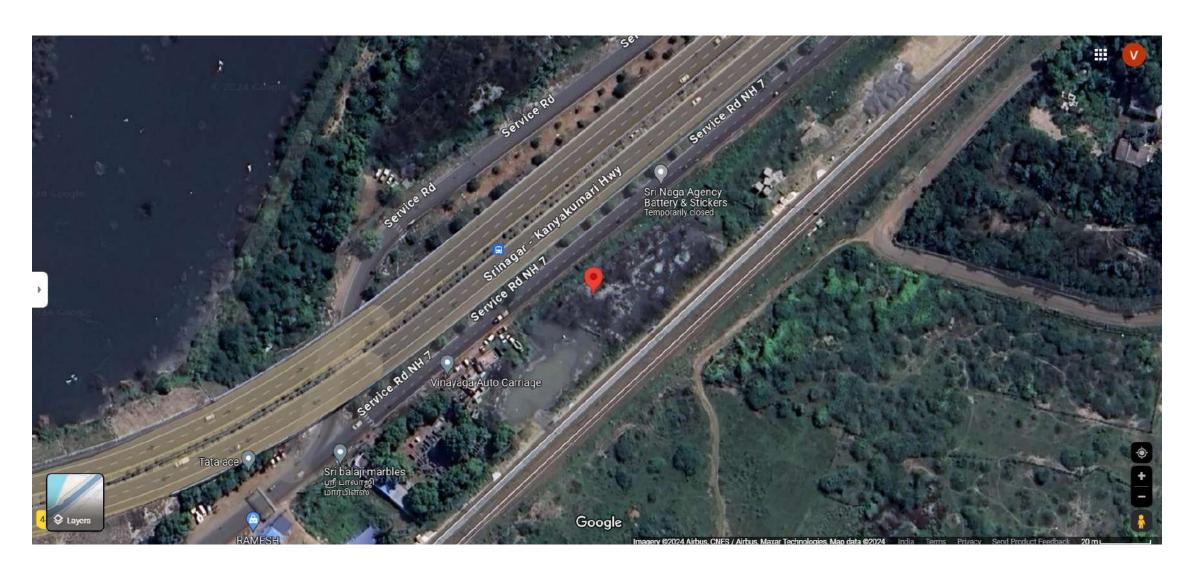

#### **Table Of Contents**





#### **Executive Summary**



- Proposed Site is in Maravankulam, Tirumangalam
- Very close to MEPCO
- 2 Kms from Tirumangalam Bus Stand
- 2 Kms from Tirumangalam Railway Station
- Land Extent of 15 Cents (0.15 Acres)
- 100'-0" Feet frontage along NH 44 (To be Confirmed)

#### **Location Overview**





#### **Location Overview**





#### **Fact Sheet**



| Location                  | Maravankulam, Tirumangalam | Facing Direction                     | North West         |
|---------------------------|----------------------------|--------------------------------------|--------------------|
| Name of Highway           | NH 44                      | Nature of Holding                    | Free Hold          |
| Total Land Extent - Acres | 0.15 Acres                 | Classification                       | Residential Land   |
| Total Land Extent - Cents | 15 Cents                   | Distance from Tirumangalam Bus Stand | 2 Kms              |
| Shape of Property         | Rectangle                  | Distance from Tirumangalam Station   | 2 Kms              |
| Frontage along Highway    |