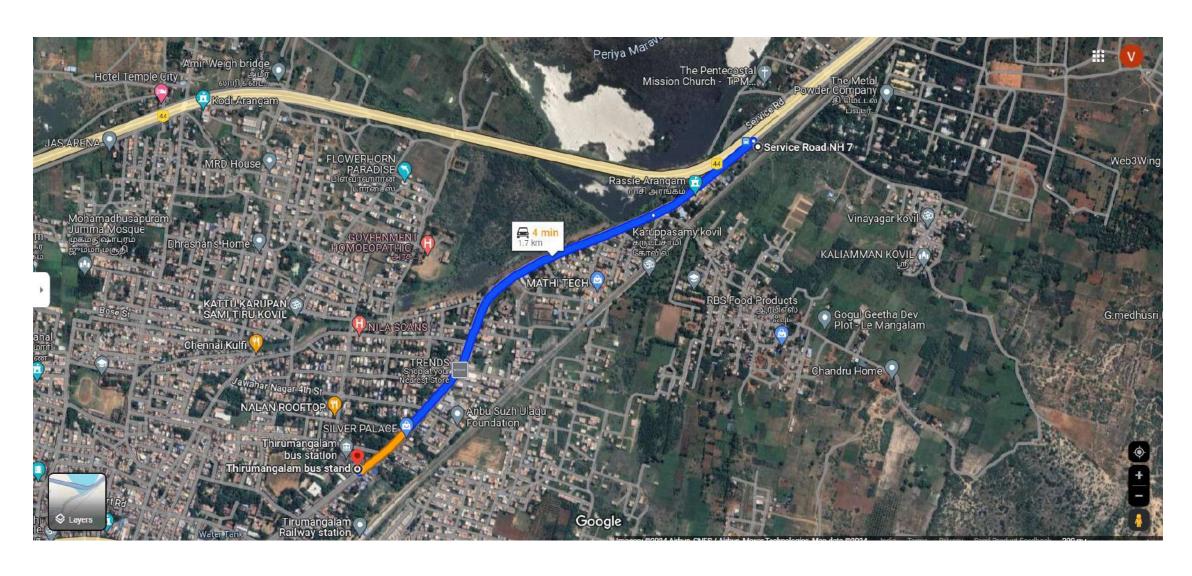

#### **Table Of Contents**





#### **Executive Summary**



- Proposed Site is in Maravankulam, Tirumangalam
- Very close to MEPCO
- 2 Kms from Tirumangalam Bus Stand
- 2 Kms from Tirumangalam Railway Station
- Land Extent of 15 Cents (0.15 Acres)
- 100'-0" Feet frontage along NH 44 (To be Confirmed)

#### **Location Overview**





#### **Location Overview**





#### **Fact Sheet**



| Location                  | Maravankulam, Tirumangalam | Facing Direction                     | North West         |
|---------------------------|----------------------------|--------------------------------------|--------------------|
| Name of Highway           | NH 44                      | Nature of Holding                    | Free Hold          |
| Total Land Extent - Acres | 0.15 Acres                 | Classification                       | Residential Land   |
| Total Land Extent - Cents | 15 Cents                   | Distance from Tirumangalam Bus Stand | 2 Kms              |
| Shape of Property         | Rectangle                  | Distance from Tirumangalam Station   | 2 Kms              |
| Frontage along Highway    | 100'-0" (To be confirmed)  | Pr