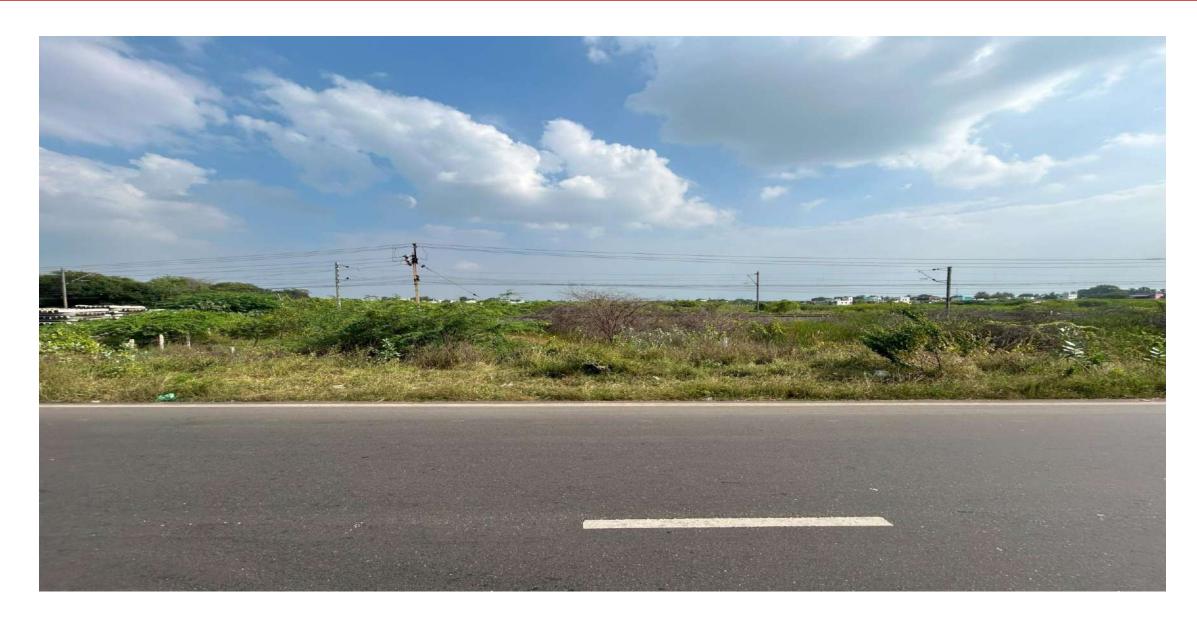

Tirumangalam Station   | 2 Kms              |
| Frontage along Highway    | 100'-0" (To be confirmed)  | Price Expectation                    | INR 6 Lakhs / Cent |
|                           |                            |                                      |                    |
|                           |                            |                                      |                    |
|                           |                            |                                      |                    |
|                           |                            |                                      |                    |
|                           |                            |                                      |                    |

# **Plot Layout**



## **Photos**





## **Photos**





## **Photos**