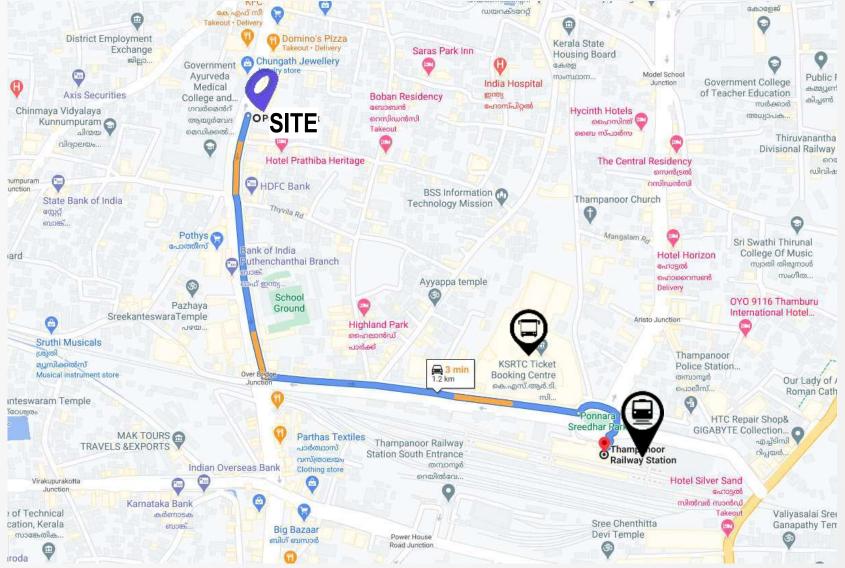

#### **Location Overview**

https://goo.gl/maps/NUaHgVinWo55XnBf7

### **Property Details**

| City                              | Trivandrum                                                                                                                                                   |
|-----------------------------------|--------------------------------------------------------------------------------------------------------------------------------------------------------------|
| Micro location                    | Ayurveda College, MG Road                                                                                                                                    |
| Land Size (in Cents)              | 17.37                                                                                                                                                        |
| Land Size (in Sqft)               | 7,579                                                                                                                                                        |
| No of Floors (Sanction available) | 2B+G+4                                                                                                                                                       |
| Access road width                 | Main road facing property<br>70 feet                                                                                                                         |
| Land frontage on road (in ft.)    | 45 feet                                                                                                                                                      |
| Key Distances                     | Trivandrum International Airport – 4.8 Km<br>Vizhijam International Port – 15 Km<br>Trivandrum Central Railway station – 1 Km<br>Trivandrum Bus Depot – 1 Km |