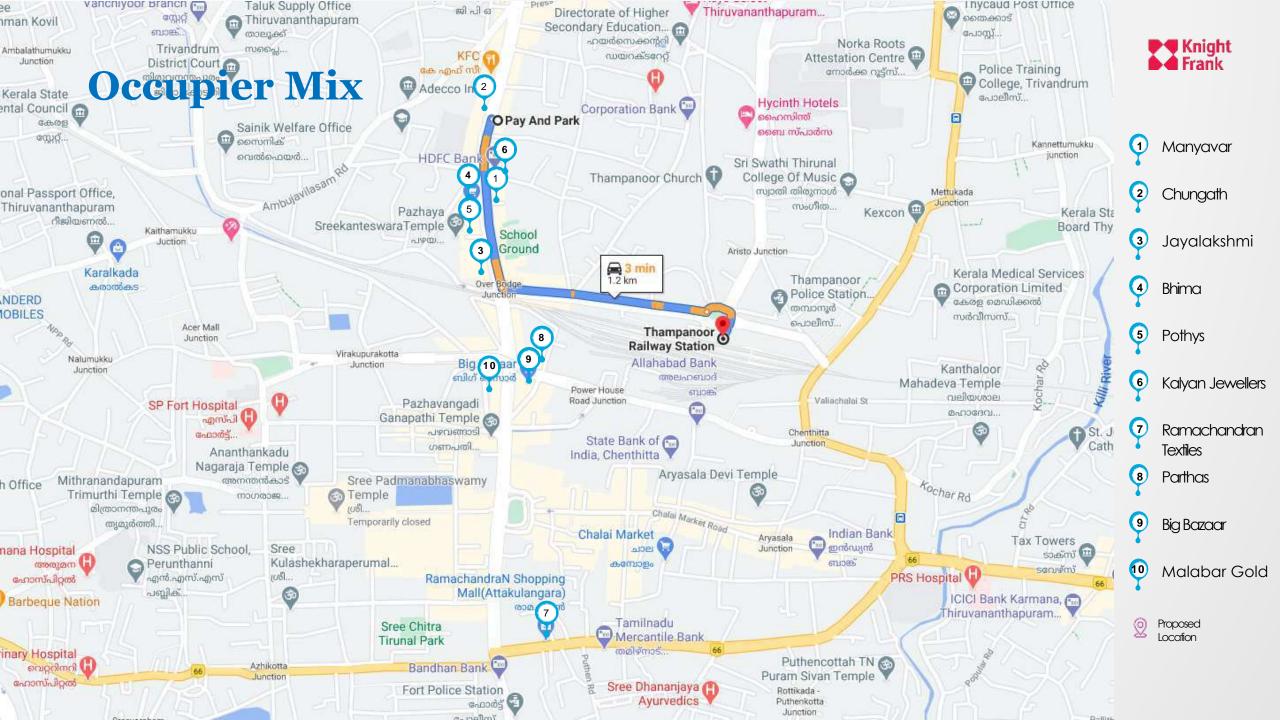

#### **Location Overview**

https://goo.gl/maps/NUaHgVinWo55XnBf7

#### **Property Satellite View**

### **Property Details**

| City                              | Trivandrum                                                                                                                                                   |
|-----------------------------------|--------------------------------------------------------------------------------------------------------------------------------------------------------------|
| Micro location                    | Ayurveda College, MG Road                                                                                                                                    |
| Land Size (in Cents)              | 17.37                                                                                                                                                        |
| Land Size (in Sqft)               | 7,579                                                                                                                                                        |
| No of Floors (Sanction available) | 2B+G+4                                                                                                                                                       |
| Access road width                 | Main road facing property<br>70 feet                                                                                                                         |
| Land frontage on road (in ft.)    | 45 feet                                                                                                                                                      |
| Key Distances                     | Trivandrum International Airport – 4.8 Km<br>Vizhijam International Port – 15 Km<br>Trivandrum Central Railway station – 1 Km<br>Trivandrum Bus Depot – 1 Km |