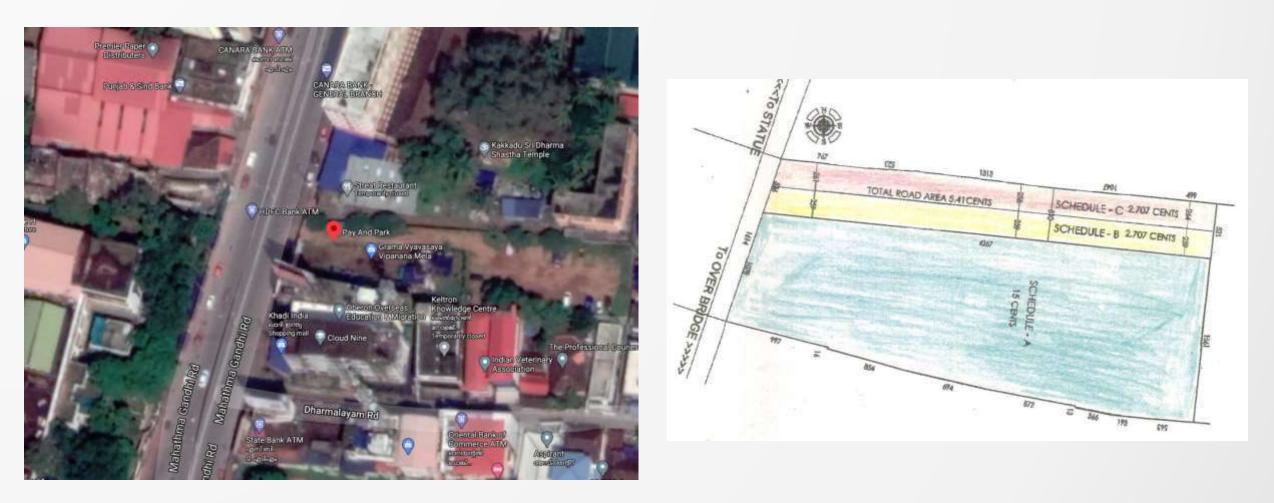

#### **Property Satellite View**

### **Site Layout Plan**

|                                                                                                                                                                                                                                                                                                                                                                                                                                                                                                                                                                                                                                                                                                                                          |       | -            | 5-21   |                                         | 1    |
|------------------------------------------------------------------------------------------------------------------------------------------------------------------------------------------------------------------------------------------------------------------------------------------------------------------------------------------------------------------------------------------------------------------------------------------------------------------------------------------------------------------------------------------------------------------------------------------------------------------------------------------------------------------------------------------------------------------------------------------|-------|--------------|--------|-----------------------------------------|------|
| E                                                                                                                                                                                                                                                                                                                                                                                                                                                                                                                                                                                                                                                                                                                                        | _     | 2.64         | 2.5    | 15.61                                   |      |
| .7                                                                                                                                                                                                                                                                                                                                                                                                                                                                                                                                                                                                                                                                                                                                       |       |              |        |                                         | 0    |
|                                                                                                                                                                                                                                                                                                                                                                                                                                                                                                                                                                                                                                                                                                                                          | 4.99  |              | 1      |                                         | 1    |
|                                                                                                                                                                                                                                                                                                                                                                                                                                                                                                                                                                                                                                                                                                                                          | A.    |              | _      | 1                                       |      |
| · A                                                                                                                                                                                                                                                                                                                                                                                                                                                                                                                                                                                                                                                                                                                                      |       |              |        |                                         | 10   |
|                                                                                                                                                                                                                                                                                                                                                                                                                                                                                                                                                                                                                                                                                                                                          | -     |              |        |                                         | -    |
|                                                                                                                                                                                                                                                                                                                                                                                                                                                                                                                                                                                                                                                                                                                                          |       | 2            | Ave    |                                         |      |
| and a second second second                                                                                                                                                                                                                                                                                                                                                                                                                                                                                                                                                                                                                                                                                                               |       | P 60         | 1      |                                         | 8.00 |
| DISTRICT ! THIRUVANENTHAPURAM                                                                                                                                                                                                                                                                                                                                                                                                                                                                                                                                                                                                                                                                                                            | 10.4T | I. O'S Aller | 510-0  |                                         | 19   |
| TALUK : THIRUVANANTHARURAM                                                                                                                                                                                                                                                                                                                                                                                                                                                                                                                                                                                                                                                                                                               | -     |              |        |                                         |      |
| VILLAGE I VANCHIYOOR                                                                                                                                                                                                                                                                                                                                                                                                                                                                                                                                                                                                                                                                                                                     |       | U            | 00     |                                         | 10.1 |
|                                                                                                                                                                                                                                                                                                                                                                                                                                                                                                                                                                                                                                                                                                                                          | -     | 1            | 1 3    |                                         | 1    |
| SURVEYNO : 1279 (ONE TWO SEVEN NIND                                                                                                                                                                                                                                                                                                                                                                                                                                                                                                                                                                                                                                                                                                      |       | EDI          | REDULE | 1                                       |      |
|                                                                                                                                                                                                                                                                                                                                                                                                                                                                                                                                                                                                                                                                                                                                          |       | SCHEDULE     | Scu    |                                         | 1    |
| EXTENT : 6-07 Avez 1.095 Avez 1.095 Avez                                                                                                                                                                                                                                                                                                                                                                                                                                                                                                                                                                                                                                                                                                 |       |              | -      | SCHEDULE A                              | 100  |
| SCHEPULES A B C                                                                                                                                                                                                                                                                                                                                                                                                                                                                                                                                                                                                                                                                                                                          |       | 5            | 00     | CONTRACTORS CONTRACTORS                 | 0.   |
|                                                                                                                                                                                                                                                                                                                                                                                                                                                                                                                                                                                                                                                                                                                                          |       |              |        |                                         | 1    |
| SCALE :1 CM + 1.80 METERS                                                                                                                                                                                                                                                                                                                                                                                                                                                                                                                                                                                                                                                                                                                |       | -            | -      |                                         | 1-   |
|                                                                                                                                                                                                                                                                                                                                                                                                                                                                                                                                                                                                                                                                                                                                          |       | 2.59         | 2.59   |                                         |      |
|                                                                                                                                                                                                                                                                                                                                                                                                                                                                                                                                                                                                                                                                                                                                          |       |              |        | 19                                      | ¢.   |
|                                                                                                                                                                                                                                                                                                                                                                                                                                                                                                                                                                                                                                                                                                                                          | -+    | 64           | -      | 50<br>50<br>50                          | ý    |
|                                                                                                                                                                                                                                                                                                                                                                                                                                                                                                                                                                                                                                                                                                                                          |       | 2936         |        |                                         |      |
| The second s                                                                                                                                                                                                                                                                                                                                                                                                                                                                                                                                                                                                                           |       | 4            |        |                                         |      |
|                                                                                                                                                                                                                                                                                                                                                                                                                                                                                                                                                                                                                                                                                                                                          |       | 5.           |        | 1                                       |      |
|                                                                                                                                                                                                                                                                                                                                                                                                                                                                                                                                                                                                                                                                                                                                          |       | -            | -      | 1.5                                     |      |
|                                                                                                                                                                                                                                                                                                                                                                                                                                                                                                                                                                                                                                                                                                                                          |       | ARed         |        | , i i i i i i i i i i i i i i i i i i i |      |
|                                                                                                                                                                                                                                                                                                                                                                                                                                                                                                                                                                                                                                                                                                                                          | 8.28  |              | -      |                                         |      |
|                                                                                                                                                                                                                                                                                                                                                                                                                                                                                                                                                                                                                                                                                                                                          | in .  | Roap         |        |                                         |      |
|                                                                                                                                                                                                                                                                                                                                                                                                                                                                                                                                                                                                                                                                                                                                          |       | Re           |        |                                         |      |
| the second s                                                                                                                                                                                                                                                                                                                                                                                                                                                                                                                                                                                                                           | -     | 1            |        |                                         |      |
|                                                                                                                                                                                                                                                                                                                                                                                                                                                                                                                                                                                                                                                                                                                                          |       | TOTAL        | -      |                                         |      |
|                                                                                                                                                                                                                                                                                                                                                                                                                                                                                                                                                                                                                                                                                                                                          | 1     |              | -      |                                         |      |
|                                                                                                                                                                                                                                                                                                                                                                                                                                                                                                                                                                                                                                                                                                                                          | 10    | -            | -      | 10-16                                   |      |
|                                                                                                                                                                                                                                                                                                                                                                                                                                                                                                                                                                                                                                                                                                                                          | Ř     |              | 1.1    | , one                                   |      |
|                                                                                                                                                                                                                                                                                                                                                                                                                                                                                                                                                                                                                                                                                                                                          |       |              |        | 1                                       |      |
|                                                                                                                                                                                                                                                                                                                                                                                                                                                                                                                                                                                                                                                                                                                                          | -     | 7.61         | 2.54   | / tr                                    |      |
|                                                                                                                                                                                                                                                                                                                                                                                                                                                                                                                                                                                                                                                                                                                                          |       |              | 4-57   | / tr<br>6-<br>6-                        |      |
|                                                                                                                                                                                                                                                                                                                                                                                                                                                                                                                                                                                                                                                                                                                                          |       | -            |        |                                         | 11   |
|                                                                                                                                                                                                                                                                                                                                                                                                                                                                                                                                                                                                                                                                                                                                          | -     | 5.8          | -      |                                         |      |
|                                                                                                                                                                                                                                                                                                                                                                                                                                                                                                                                                                                                                                                                                                                                          |       | -            | -      | 10                                      |      |
| 1 a l'aller is                                                                                                                                                                                                                                                                                                                                                                                                                                                                                                                                                                                                                                                                                                                           | -     | _            |        | 16.14                                   |      |
| land Surveyed and Skileh prepart by                                                                                                                                                                                                                                                                                                                                                                                                                                                                                                                                                                                                                                                                                                      | 3     | -            | -      |                                         |      |
| V.N. RAMACHANDRAN MAIR (5/D RId. Surrayo                                                                                                                                                                                                                                                                                                                                                                                                                                                                                                                                                                                                                                                                                                 | n .   |              |        |                                         | -    |
| the second s | -     |              |        |                                         | -    |