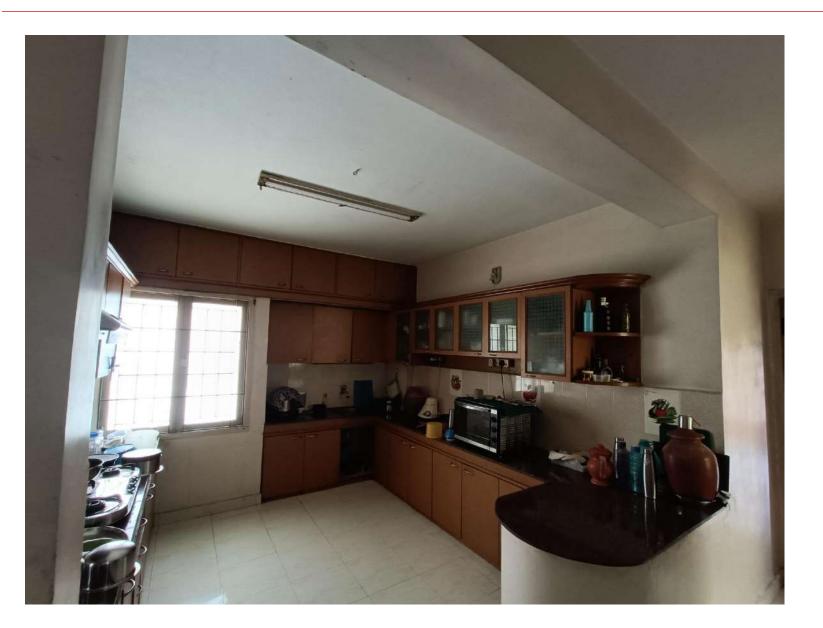

### **Fact Sheet**

| Age of Building | 19 Years Old               | Sewer System    | Corporation                 |
|-----------------|----------------------------|-----------------|-----------------------------|
| Floor           | 4 <sup>th</sup> Floor      | Parking         | 2 Covered Car Park in Stilt |
| Structure       | S + 4                      | Security        | 24 hours security with CCTV |
| Super Built Up  | 2440 Sq Ft                 | Facing          | East                        |
| UDS             | 1560 Sq Ft                 | Elevator        | ONE                         |
| Bedrooms        | 04                         | Furnishing      | Wardrobes in all rooms      |
| Bathrooms       | 03                         | Status          | Ready for Occupation        |
| Balcony         | 04                         | Document Status | No Bank Loan                |
| Service Area    | Yes (Next to Kitchen)      | Base Sale Price | Rs. 2.30 Crores             |
| DG Back Up      | For Common Facilities ONLY | Maintenance     | INR 3,500 / PM              |
| Water supply    | Corporation / Bore Well    |                 |                             |