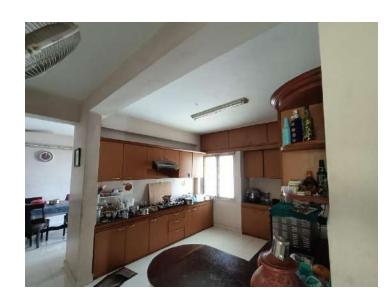

### **Fact Sheet**

| Age of Building | 19 Years Old               | Sewer System    | Corporation                 |
|-----------------|----------------------------|-----------------|-----------------------------|
| Floor           | 4 <sup>th</sup> Floor      | Parking         | 2 Covered Car Park in Stilt |
| Structure       | S + 4                      | Security        | 24 hours security with CCTV |
| Super Built Up  | 2440 Sq Ft                 | Facing          | East                        |
| UDS             | 1560 Sq Ft                 | Elevator        | ONE                         |
| Bedrooms        | 04                         | Furnishing      | Wardrobes in all rooms      |
| Bathrooms       | 03                         | Status          | Ready for Occupation        |
| Balcony         | 04                         | Document Status | No Bank Loan                |
| Service Area    | Yes (Next to Kitchen)      | Base Sale Price | Rs. 2.30 Crores             |
| DG Back Up      | For Common Facilities ONLY | Maintenance     | INR 3,500 / PM              |
| Water supply    | Corporation / Bore Well    |                 |                             |