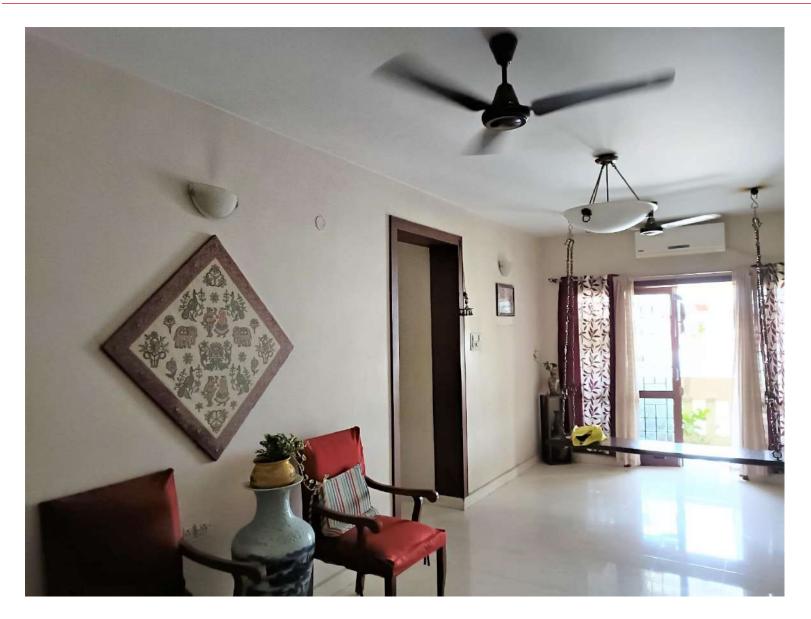

## **Executive Summary**

- Proposed Apartment is in Velacheri, Chennai
- Minutes away from Vijaynagar Bus Terminus
- Close to Grand Square Mall.
- Good Quality Construction and recently refurbished
- Covered Car Park
- 9 Kms from the Air Port
- 19 Kms from Central Railway Station
- 1 Km from Velachery Railway Station
- 2440 Sft Apartment with UDS of 1560 Sft 4 BHK

### **Fact Sheet**

| Age of Building | 19 Years Old               | Sewer System    | Corporation                 |
|-----------------|----------------------------|-----------------|-----------------------------|
| Floor           | 4 <sup>th</sup> Floor      | Parking         | 2 Covered Car Park in Stilt |
| Structure       | S + 4                      | Security        | 24 hours security with CCTV |
| Super Built Up  | 2440 Sq Ft                 | Facing          | East                        |
| UDS             | 1560 Sq Ft                 | Elevator        | ONE                         |
| Bedrooms        | 04                         | Furnishing      | Wardrobes in all rooms      |
| Bathrooms       | 03                         | Status          | Ready for Occupation        |
| Balcony         | 04                         | Document Status | No Bank Loan                |
| Service Area    | Yes (Next to Kitchen)      | Base Sale Price | Rs. 2.30 Crores             |
| DG Back Up      | For Common Facilities ONLY | Maintenance     | INR 3,500 / PM              |
| Water supply    | Corporation / Bore Well    |                 |                             |