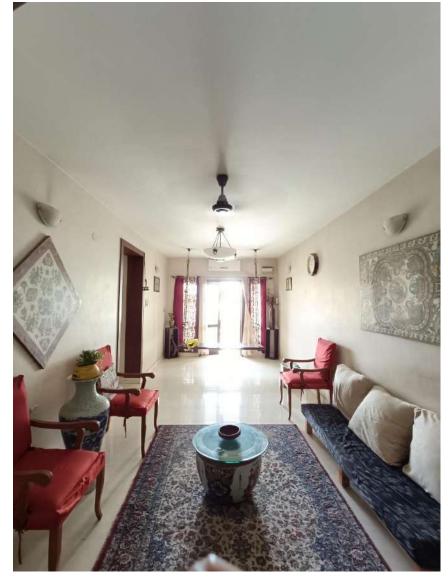

## **Executive Summary**

- Proposed Apartment is in Velacheri, Chennai
- Minutes away from Vijaynagar Bus Terminus
- Close to Grand Square Mall.
- Good Quality Construction and recently refurbished
- Covered Car Park
- 9 Kms from the Air Port
- 19 Kms from Central Railway Station
- 1 Km from Velachery Railway Station
- 2440 Sft Apartment with UDS of 1560 Sft 4 BHK

### **Fact Sheet**

| Age of Building | 19 Years Old               | Sewer System    | Corporation                 |
|-----------------|----------------------------|-----------------|-----------------------------|
| Floor           | 4 <sup>th</sup> Floor      | Parking         | 2 Covered Car Park in Stilt |
| Structure       | S + 4                      | Security        | 24 hours security with CCTV |
| Super Built Up  | 2440 Sq Ft                 | Facing          | East                        |
| UDS             | 1560 Sq Ft                 | Elevator        | ONE                         |
| Bedrooms        | 04                         | Furnishing      | Wardrobes in all rooms      |
| Bathrooms       | 03                         | Status          | Ready for Occupation        |
| Balcony         | 04                         | Document Status | No Bank Loan                |
| Service Area    | Yes (Next to Kitchen)      | Base Sale Price | Rs. 2.30 Crores             |
| DG Back Up      | For Common Facilities ONLY | Maintenance     | INR 3,500 / PM              |
| Water supply    | Corporation / Bore Well    |                 |                             |