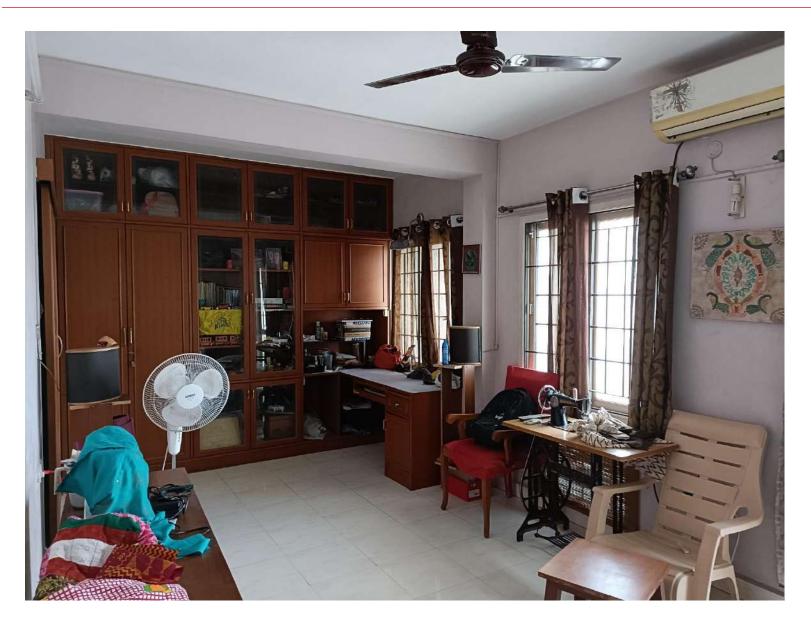

## **Executive Summary**

- Proposed Apartment is in Velacheri, Chennai
- Minutes away from Vijaynagar Bus Terminus
- Close to Grand Square Mall.
- Good Quality Construction and recently refurbished
- Covered Car Park
- 9 Kms from the Air Port
- 19 Kms from Central Railway Station
- 1 Km from Velachery Railway Station
- 2440 Sft Apartment with UDS of 1560 Sft 4 BHK

### **Fact Sheet**

| Age of Building | 19 Years Old               | Sewer System    | Corporation                 |
|-----------------|----------------------------|-----------------|-----------------------------|
| Floor           | 4 <sup>th</sup> Floor      | Parking         | 2 Covered Car Park in Stilt |
| Structure       | S + 4                      | Security        | 24 hours security with CCTV |
| Super Built Up  | 2440 Sq Ft                 | Facing          | East                        |
| UDS             | 1560 Sq Ft                 | Elevator        | ONE                         |
| Bedrooms        | 04                         | Furnishing      | Wardrobes in all rooms      |
| Bathrooms       | 03                         | Status          | Ready for Occupation        |
| Balcony         | 04                         | Document Status | No Bank Loan                |
| Service Area    | Yes (Next to Kitchen)      | Base Sale Price | Rs. 2.30 Crores             |
| DG Back Up      | For Common Facilities ONLY | Maintenance     | INR 3,500 / PM              |
| Water supply    | Corporation / Bore Well    |                 |                             |