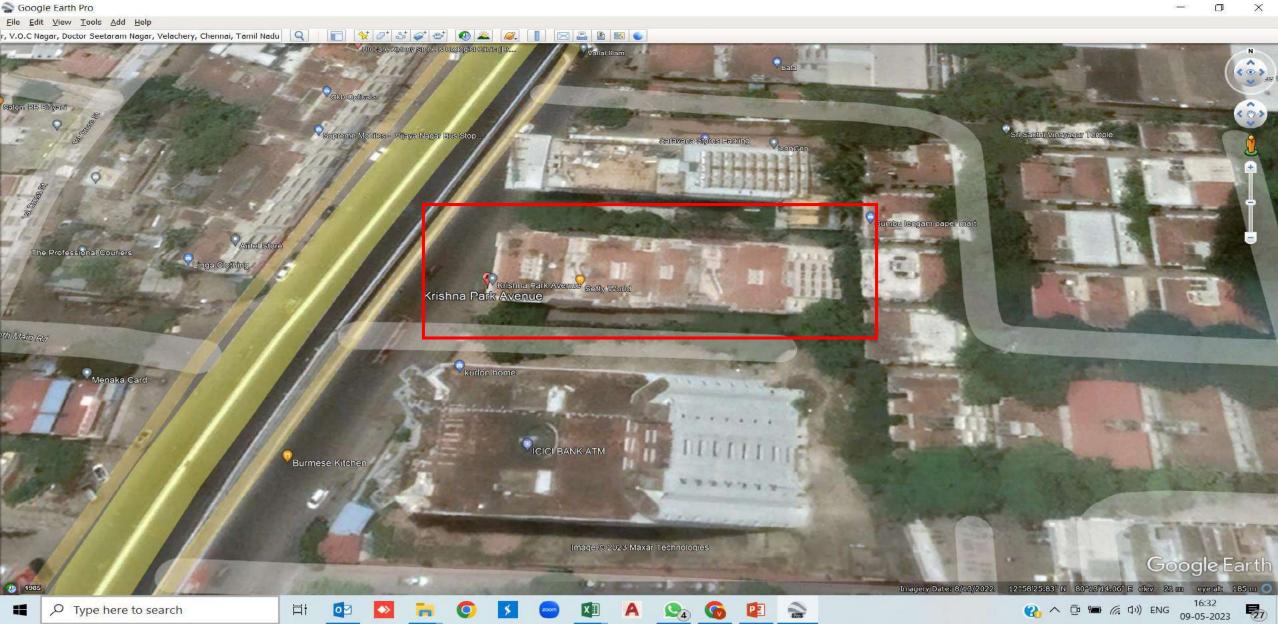

#### **Table Of Contents**





## **Executive Summary**



- Proposed Apartment is in Velacheri, Chennai
- Minutes away from Vijaynagar Bus Terminus
- Close to Grand Square Mall.
- Good Quality Construction and recently refurbished
- Covered Car Park
- 9 Kms from the Air Port
- 19 Kms from Central Railway Station
- 1 Km from Velachery Railway Station
- 2440 Sft Apartment with UDS of 1560 Sft 4 BHK

#### **Location Overview**





## **Property Satellite View**





### **Fact Sheet**



| Age of Building | 19 Years Old               | Sewer System    | Corporation                 |
|-----------------|----------------------------|-----------------|-----------------------------|
| Floor           | 4 <sup>th</sup> Floor      | Parking         | 2 Covered Car Park in Stilt |
| Structure       | S + 4                      | Security        | 24 hours security with CCTV |
| Super Built Up  | 2440 Sq Ft                 | Facing          | East                        |
| UDS             | 1560 Sq Ft                 | Elevator        | ONE                         |
| Bedrooms        | 04                         | Furnishing      | Wardrobes in all rooms      |
| Bathrooms       | 03                         | Status          | Ready for Occupation        |