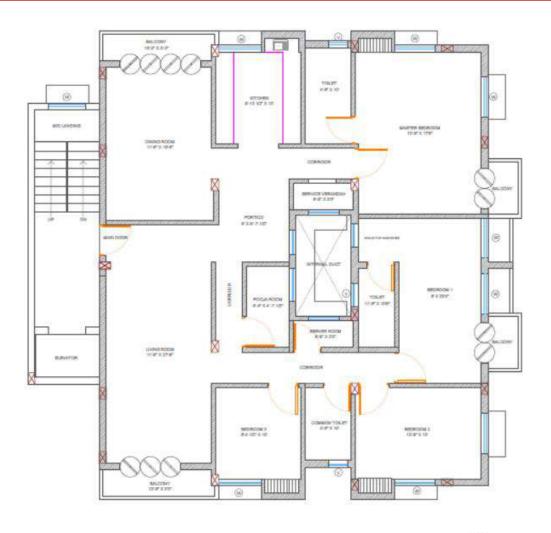

## **Apartment Layout Plan**

### **Fact Sheet**

| Age of Building | 19 Years Old               | Sewer System    | Corporation                 |
|-----------------|----------------------------|-----------------|-----------------------------|
| Floor           | 4 <sup>th</sup> Floor      | Parking         | 2 Covered Car Park in Stilt |
| Structure       | S + 4                      | Security        | 24 hours security with CCTV |
| Super Built Up  | 2440 Sq Ft                 | Facing          | East                        |
| UDS             | 1560 Sq Ft                 | Elevator        | ONE                         |
| Bedrooms        | 04                         | Furnishing      | Wardrobes in all rooms      |
| Bathrooms       | 03                         | Status          | Ready for Occupation        |
| Balcony         | 04                         | Document Status | No Bank Loan                |
| Service Area    | Yes (Next to Kitchen)      | Base Sale Price | Rs. 2.30 Crores             |
| DG Back Up      | For Common Facilities ONLY | Maintenance     | INR 3,500 / PM              |
| Water supply    | Corporation / Bore Well    |                 |                             |