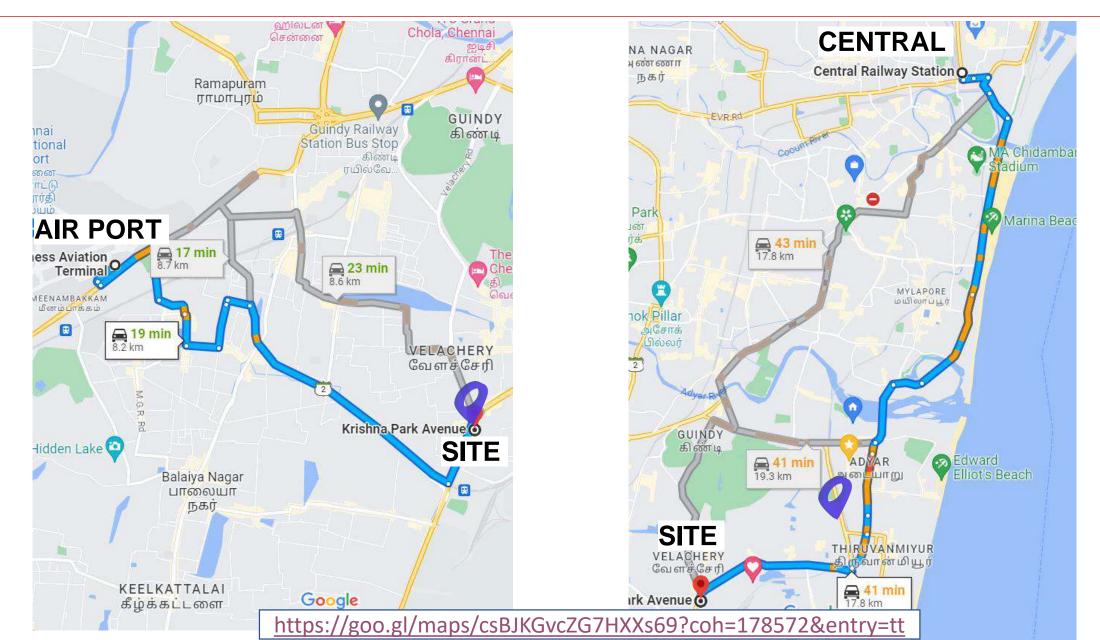

#### **Location Overview**

## **Executive Summary**

- Proposed Apartment is in Velacheri, Chennai
- Minutes away from Vijaynagar Bus Terminus
- Close to Grand Square Mall.
- Good Quality Construction and recently refurbished
- Covered Car Park
- 9 Kms from the Air Port
- 19 Kms from Central Railway Station
- 1 Km from Velachery Railway Station
- 2440 Sft Apartment with UDS of 1560 Sft 4 BHK