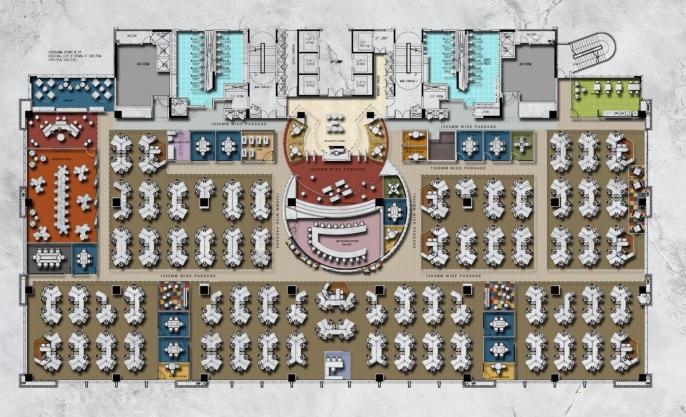

| Fifth – 37,425.995 sft    |   |
|          |                                                     | Fourth – 37,425.995 sft   |   |
|          |                                                     | Third – 37,425.995 sft    |   |
|          |                                                     | Second – 37,425.995 sft   |   |
|          |                                                     | First – 31,939. 903 sft   |   |
|          | Double Height Lobby + Cafeteria                     | Ground – 29,954.195 sft   |   |
|          |                                                     | Upper Basement            |   |
|          |                                                     | Lower Basement            |   |

## Floor Plans





## **Floor Plans**





## **Floor Plans**