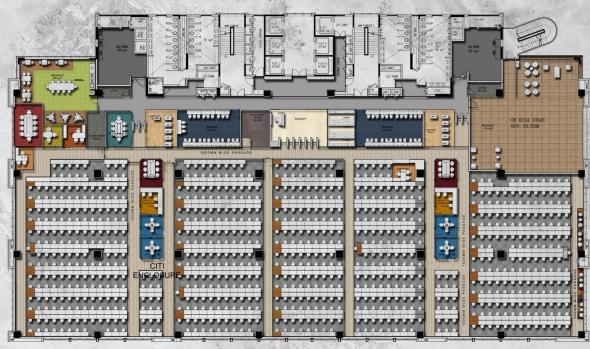

|                                                     | Fifth – 37,425.995 sft    |   |
|          |                                                     | Fourth – 37,425.995 sft   |   |
|          |                                                     | Third – 37,425.995 sft    |   |
|          |                                                     | Second – 37,425.995 sft   |   |
|          |                                                     | First – 31,939. 903 sft   |   |
|          | Double Height Lobby + Cafeteria                     | Ground – 29,954.195 sft   |   |
|          |                                                     | Upper Basement            |   |
|          |                                                     | Lower Basement            |   |

## Floor Plans





## **Floor Plans**





## **Floor Plans**