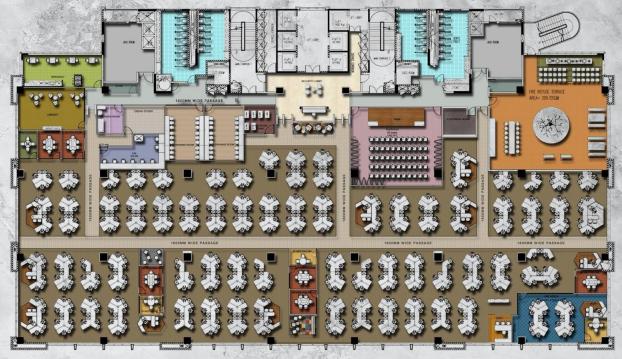

| Fifth – 37,425.995 sft    |   |
|          |                                                     | Fourth – 37,425.995 sft   |   |
|          |                                                     | Third – 37,425.995 sft    |   |
|          |                                                     | Second – 37,425.995 sft   |   |
|          |                                                     | First – 31,939. 903 sft   |   |
|          | Double Height Lobby + Cafeteria                     | Ground – 29,954.195 sft   |   |
|          |                                                     | Upper Basement            |   |
|          |                                                     | Lower Basement            |   |

## Floor Plans





## **Floor Plans**





## **Floor Plans**