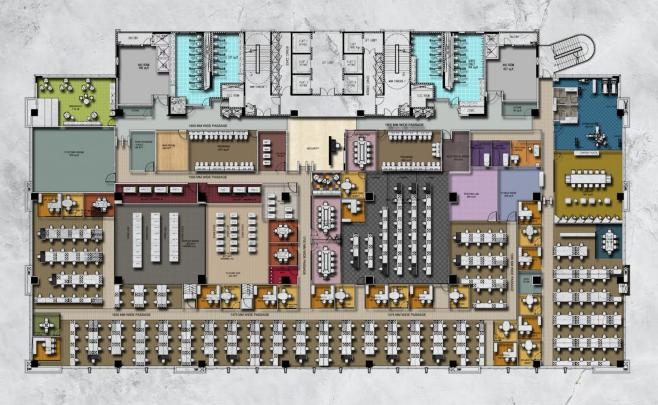

| Fifth – 37,425.995 sft    |   |
|          |                                                     | Fourth – 37,425.995 sft   |   |
|          |                                                     | Third – 37,425.995 sft    |   |
|          |                                                     | Second – 37,425.995 sft   |   |
|          |                                                     | First – 31,939. 903 sft   |   |
|          | Double Height Lobby + Cafeteria                     | Ground – 29,954.195 sft   |   |
|          |                                                     | Upper Basement            |   |
|          |                                                     | Lower Basement            |   |

## Floor Plans





## **Floor Plans**





## **Floor Plans**