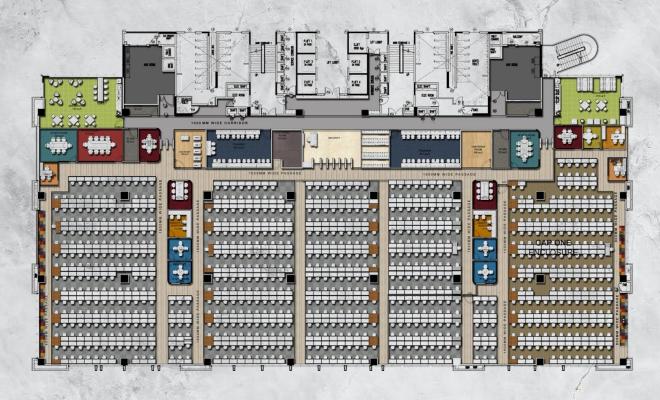

|                                                     | Fifth – 37,425.995 sft    |   |
|          |                                                     | Fourth – 37,425.995 sft   |   |
|          |                                                     | Third – 37,425.995 sft    |   |
|          |                                                     | Second – 37,425.995 sft   |   |
|          |                                                     | First – 31,939. 903 sft   |   |
|          | Double Height Lobby + Cafeteria                     | Ground – 29,954.195 sft   |   |
|          |                                                     | Upper Basement            |   |
|          |                                                     | Lower Basement            |   |

## Floor Plans





## **Floor Plans**





## **Floor Plans**