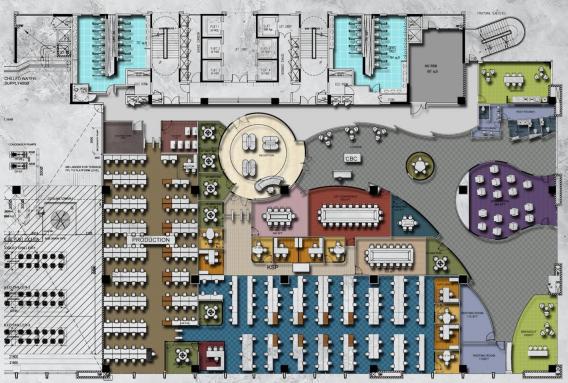

| Fifth – 37,425.995 sft    |   |
|          |                                                     | Fourth – 37,425.995 sft   |   |
|          |                                                     | Third – 37,425.995 sft    |   |
|          |                                                     | Second – 37,425.995 sft   |   |
|          |                                                     | First – 31,939. 903 sft   |   |
|          | Double Height Lobby + Cafeteria                     | Ground – 29,954.195 sft   |   |
|          |                                                     | Upper Basement            |   |
|          |                                                     | Lower Basement            |   |

## Floor Plans





## **Floor Plans**





## **Floor Plans**