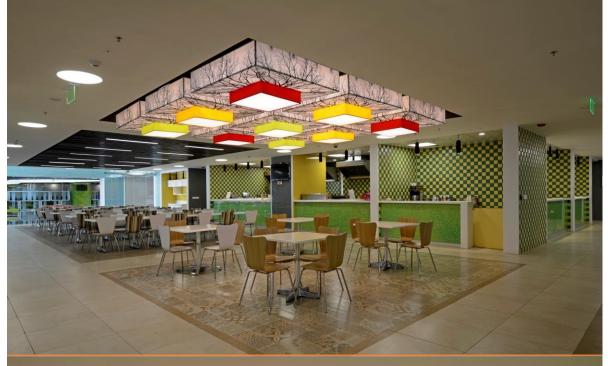

| Fifth – 37,425.995 sft    |   |
|          |                                                     | Fourth – 37,425.995 sft   |   |
|          |                                                     | Third – 37,425.995 sft    |   |
|          |                                                     | Second – 37,425.995 sft   |   |
|          |                                                     | First – 31,939. 903 sft   |   |
|          | Double Height Lobby + Cafeteria                     | Ground – 29,954.195 sft   |   |
|          |                                                     | Upper Basement            |   |
|          |                                                     | Lower Basement            |   |

## Floor Plans





## **Floor Plans**





## **Floor Plans**