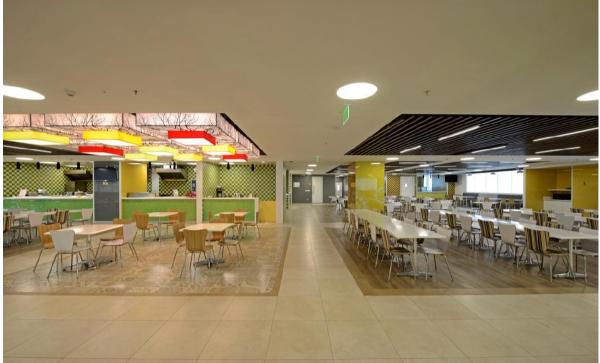

Fifth – 37,425.995 sft    |   |
|          |                                                     | Fourth – 37,425.995 sft   |   |
|          |                                                     | Third – 37,425.995 sft    |   |
|          |                                                     | Second – 37,425.995 sft   |   |
|          |                                                     | First – 31,939. 903 sft   |   |
|          | Double Height Lobby + Cafeteria                     | Ground – 29,954.195 sft   |   |
|          |                                                     | Upper Basement            |   |
|          |                                                     | Lower Basement            |   |

## Floor Plans





## **Floor Plans**





## **Floor Plans**