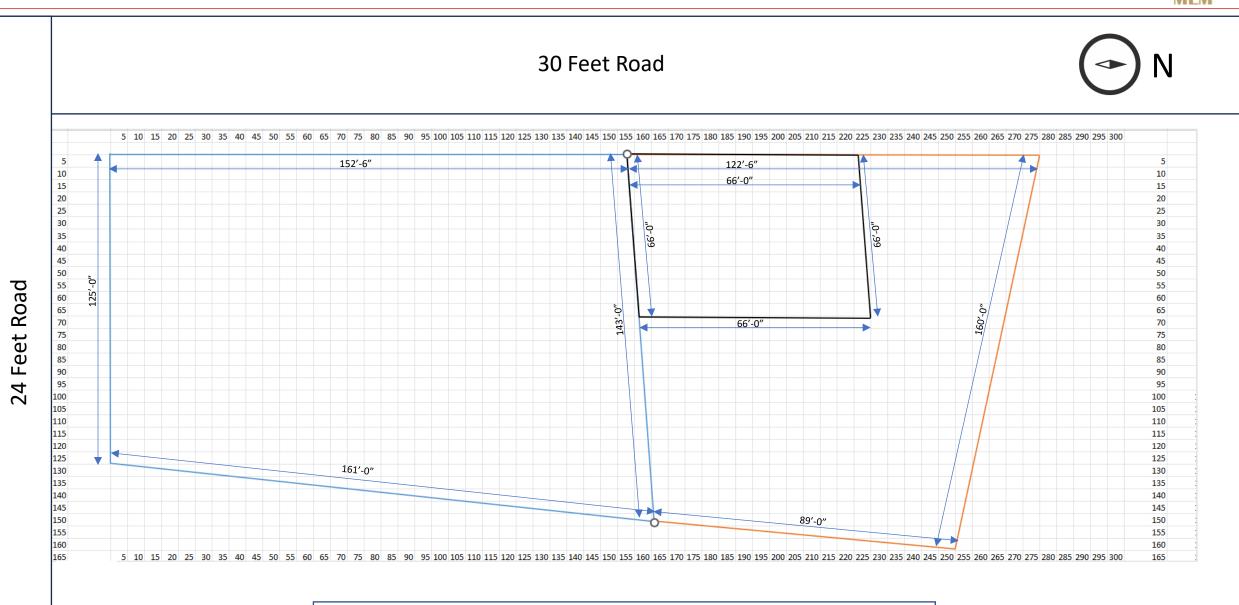

## Land 1 – Layout Sketch & Dimension

https://maps.app.goo.gl/faMA6SQXvWZcguDQ8

#### **Fact Sheet**

| Land Classification          | Commercial Class I Type II    | Land 1             | Land 1                    |
|------------------------------|-------------------------------|--------------------|---------------------------|
| Best Usage                   | Industry / Warehouse          | Extent             | 15.6 Grounds – 37,462 Sft |
| Village                      | Noombal                       | Road Width         | 30' – 0"                  |
| Location                     | Velappanchavadi               | Property Direction | West Facing               |
| Micro Market                 | Poonamallee                   | Property Frontage  | 275' – 0"                 |
| Name of Industrial Estate    | Mecanno Industrial Estate     | Property Shape     | Quadrilateral             |
| Nearest Highway              | NH 48 - Chennai Bangalore     |                    |                           |
| Distance from Highway        | 200 Mtrs from NH 48           | Land 2             | Land 2                    |
| Industrial Units in Vicinity | 3 Units of Sundaram Fasteners | Extent             | 4.4 Grounds – 10,500 Sft  |
| Warehouses in Vicinity       | Nuts & Spices                 | Road Width         | 24' – 0"                  |
| Warehouses in Vicinity       | Lal Tyres                     | Property Direction | North Facing              |
|                              |                               | Property Frontage  | 150' – 0"                 |
|                              |                               | Property Shape     | Rectangle                 |