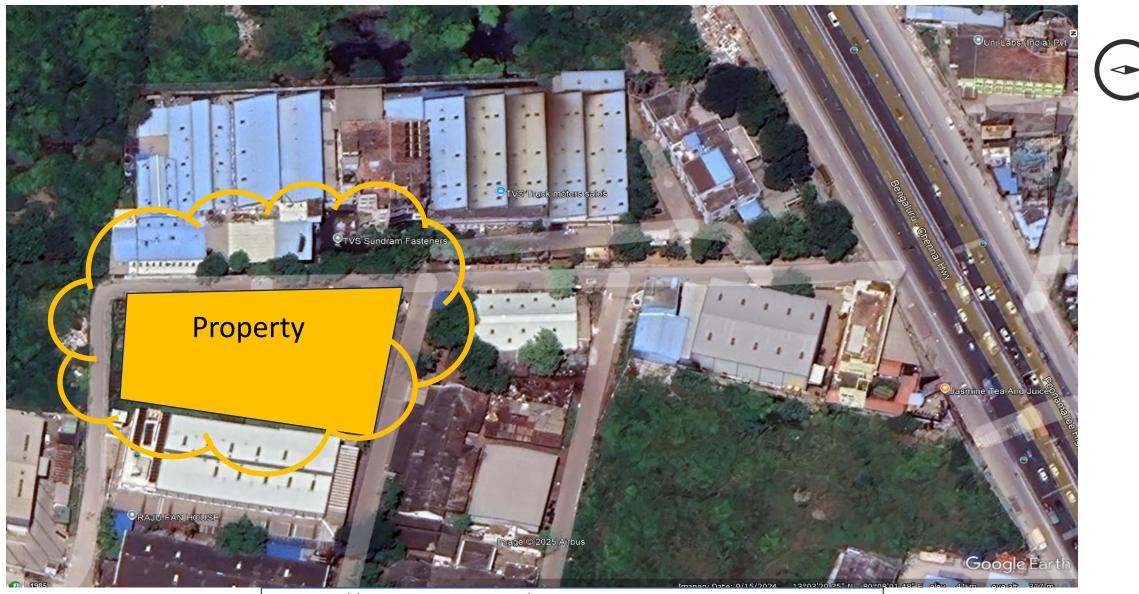

ance from Highway        | 200 Mtrs from NH 48           | Land 2             | Land 2                    |
| Industrial Units in Vicinity | 3 Units of Sundaram Fasteners | Extent             | 4.4 Grounds – 10,500 Sft  |
| Warehouses in Vicinity       | Nuts & Spices                 | Road Width         | 24' – 0"                  |
| Warehouses in Vicinity       | Lal Tyres                     | Property Direction | North Facing              |
|                              |                               | Property Frontage  | 150' – 0"                 |
|                              |                               | Property Shape     | Rectangle                 |

## Land 1 – Layout Sketch & Dimension



https://maps.app.goo.gl/faMA6SQXvWZcguDQ8

# Land 1 – Google Map Location



Ν



https://maps.app.goo.gl/faMA6SQXvWZcguDQ8

# Land 2 – Layout Sketch & Dimension



https://maps.app.goo.gl/CrVDnRaauigZ5yXA8

## Land 2 – Google Map Location





https://maps.app.goo.gl/CrVDnRaauigZ5yXA8

#### Way Forward



IL I BRITERIO

V Venkataraman CEO, MLM Realtors Tel: +91 93810 52061 venkat@mlmrealtors.com MLM Realtors, B – 4, Aswathi Apartments, Old # 16, New # 4, Second Crescent Park Road, Gandhi Nagar, Adyar, Chennai 600 020 India