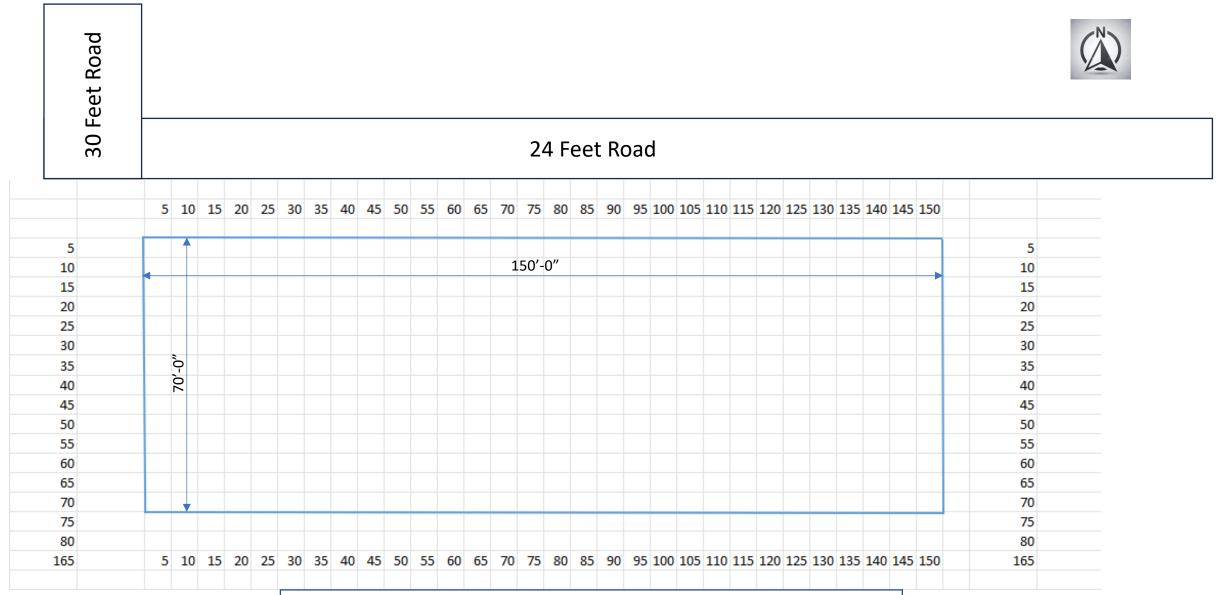

# Land 2 – Layout Sketch & Dimension

https://maps.app.goo.gl/CrVDnRaauigZ5yXA8

#### **Fact Sheet**

| Land Classification          | Commercial Class I Type II    | Land 1             | Land 1                    |
|------------------------------|-------------------------------|--------------------|---------------------------|
| Best Usage                   | Industry / Warehouse          | Extent             | 15.6 Grounds – 37,462 Sft |
| Village                      | Noombal                       | Road Width         | 30' – 0"                  |
| Location                     | Velappanchavadi               | Property Direction | West Facing               |
| Micro Market                 | Poonamallee                   | Property Frontage  | 275' – 0"                 |
| Name of Industrial Estate    | Mecanno Industrial Estate     | Property Shape     | Quadrilateral             |
| Nearest Highway              | NH 48 - Chennai Bangalore     |                    |                           |
| Distance from Highway        | 200 Mtrs from NH 48           | Land 2             | Land 2                    |
| Industrial Units in Vicinity | 3 Units of Sundaram Fasteners | Extent             | 4.4 Grounds – 10,500 Sft  |
| Warehouses in Vicinity       | Nuts & Spices                 | Road Width         | 24' – 0"                  |
| Warehouses in Vicinity       | Lal Tyres                     | Property Direction | North Facing              |
|                              |                               | Property Frontage  | 150' – 0"                 |
|                              |                               | Property Shape     | Rectangle                 |