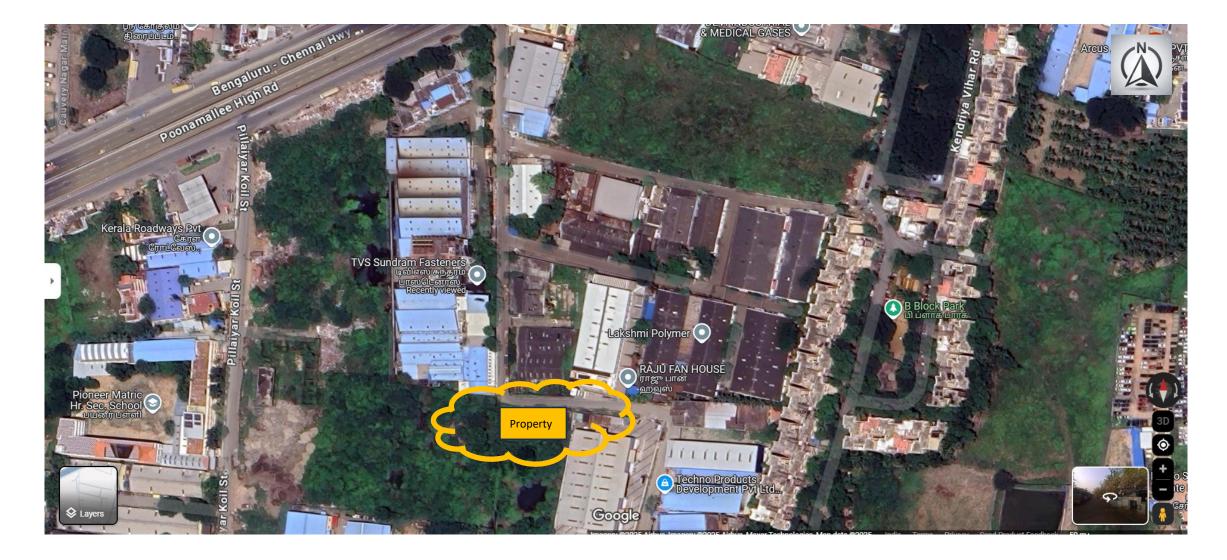

steners | Extent             | 4.4 Grounds – 10,500 Sft  |
| Warehouses in Vicinity       | Nuts & Spices                 | Road Width         | 24' – 0"                  |
| Warehouses in Vicinity       | Lal Tyres                     | Property Direction | North Facing              |
|                              |                               | Property Frontage  | 150' – 0"                 |
|                              |                               | Property Shape     | Rectangle                 |

## Land 1 – Layout Sketch & Dimension



https://maps.app.goo.gl/faMA6SQXvWZcguDQ8

# Land 1 – Google Map Location



Ν



https://maps.app.goo.gl/faMA6SQXvWZcguDQ8

# Land 2 – Layout Sketch & Dimension



https://maps.app.goo.gl/CrVDnRaauigZ5yXA8

## Land 2 – Google Map Location





https://maps.app.goo.gl/CrVDnRaauigZ5yXA8

#### Way Forward



IL I BRITERIO

V Venkataraman CEO, MLM Realtors Tel: +91 93810 52061 venkat@mlmrealtors.com MLM Realtors, B – 4, Aswathi Apartments, Old # 16, New # 4, Second Crescent Park Road, Gandhi Nagar, Adyar, Chennai 600 020 India