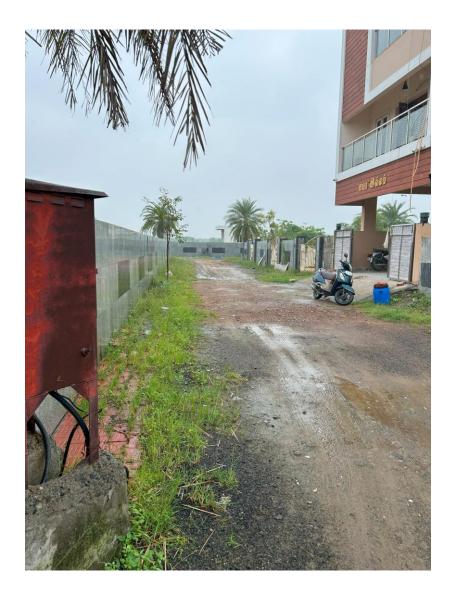

## **Photos**

## **Fact Sheet**

| Location                    | Panaiyur                          | Name of Layout      | Adityaram Township Ph 1 |
|-----------------------------|-----------------------------------|---------------------|-------------------------|
| Name of Road                | Road No 3                         | Land Classification | Residential             |
| Total Land Extent - Sft     | 4,788 Sft                         | Approval            | DTCP                    |
| Total Land Extent - Grounds | 1.975                             | Plot No             | 6                       |
| Shape of Property           | Rectangular                       | Black Topped Road   | Yes                     |
| Frontage along Road         | 76 Ft                             | Road Width          | 30 Ft                   |
| Depth of Property           | 65 Ft                             | Nature of Holding   | Free Hold               |
| Facing Direction            | North                             | Land Mark           | Near Adityaram Palace   |
| Fencing                     | Compound Wall along the Perimeter |                     |                         |
|                             |                                   |                     |                         |
|                             |                                   |                     |                         |