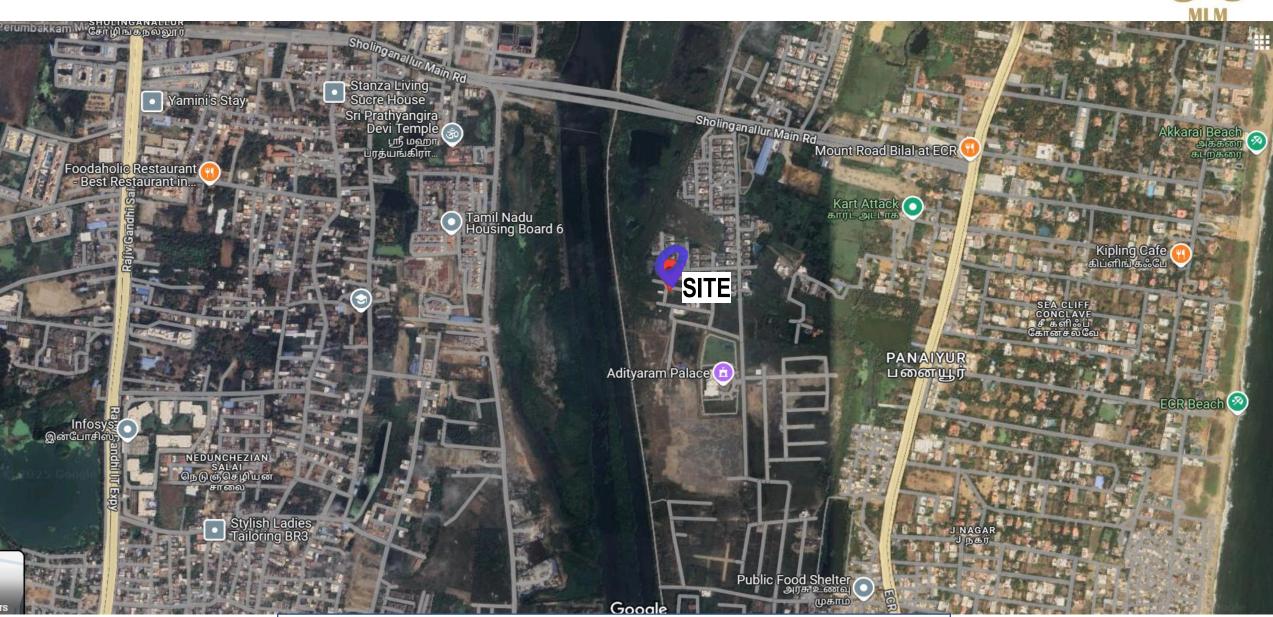

## **Location Overview**



https://maps.app.goo.gl/kUBPvy7cH9ePZV9C8

## **Photos**







## **Photos**







## **Fact Sheet**



| Location                    | Panaiyur                          | Name of Layout      | Adityaram Township Ph 1 |
|-----------------------------|-----------------------------------|---------------------|-------------------------|
| Name of Road                | Road No 3                         | Land Classification | Residential             |
| Total Land Extent - Sft     | 4,788 Sft                         | Approval            | DTCP                    |
| Total Land Extent - Grounds | 1.975                             | Plot No             | 6                       |
| Shape of Property           | Rectangular                       | Black Topped Road   | Yes