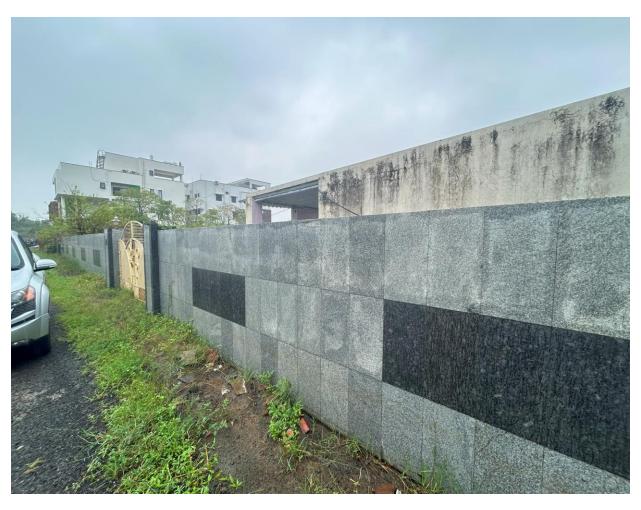

## **Photos**

## **Fact Sheet**

| Location                    | Panaiyur                          | Name of Layout      | Adityaram Township Ph 1 |
|-----------------------------|-----------------------------------|---------------------|-------------------------|
| Name of Road                | Road No 3                         | Land Classification | Residential             |
| Total Land Extent - Sft     | 4,788 Sft                         | Approval            | DTCP                    |
| Total Land Extent - Grounds | 1.975                             | Plot No             | 6                       |
| Shape of Property           | Rectangular                       | Black Topped Road   | Yes                     |
| Frontage along Road         | 76 Ft                             | Road Width          | 30 Ft                   |
| Depth of Property           | 65 Ft                             | Nature of Holding   | Free Hold               |
| Facing Direction            | North                             | Land Mark           | Near Adityaram Palace   |
| Fencing                     | Compound Wall along the Perimeter |                     |                         |
|                             |                                   |                     |                         |
|                             |                                   |                     |                         |