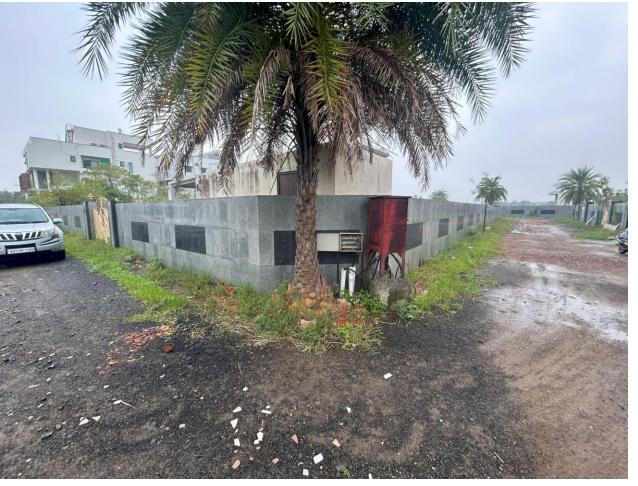

## **Photos**

## **Fact Sheet**

| Location                    | Panaiyur                          | Name of Layout      | Adityaram Township Ph 1 |
|-----------------------------|-----------------------------------|---------------------|-------------------------|
| Name of Road                | Road No 3                         | Land Classification | Residential             |
| Total Land Extent - Sft     | 4,788 Sft                         | Approval            | DTCP                    |
| Total Land Extent - Grounds | 1.975                             | Plot No             | 6                       |
| Shape of Property           | Rectangular                       | Black Topped Road   | Yes                     |
| Frontage along Road         | 76 Ft                             | Road Width          | 30 Ft                   |
| Depth of Property           | 65 Ft                             | Nature of Holding   | Free Hold               |
| Facing Direction            | North                             | Land Mark           | Near Adityaram Palace   |
| Fencing                     | Compound Wall along the Perimeter |                     |                         |
|                             |                                   |                     |                         |
|                             |                                   |                     |                         |