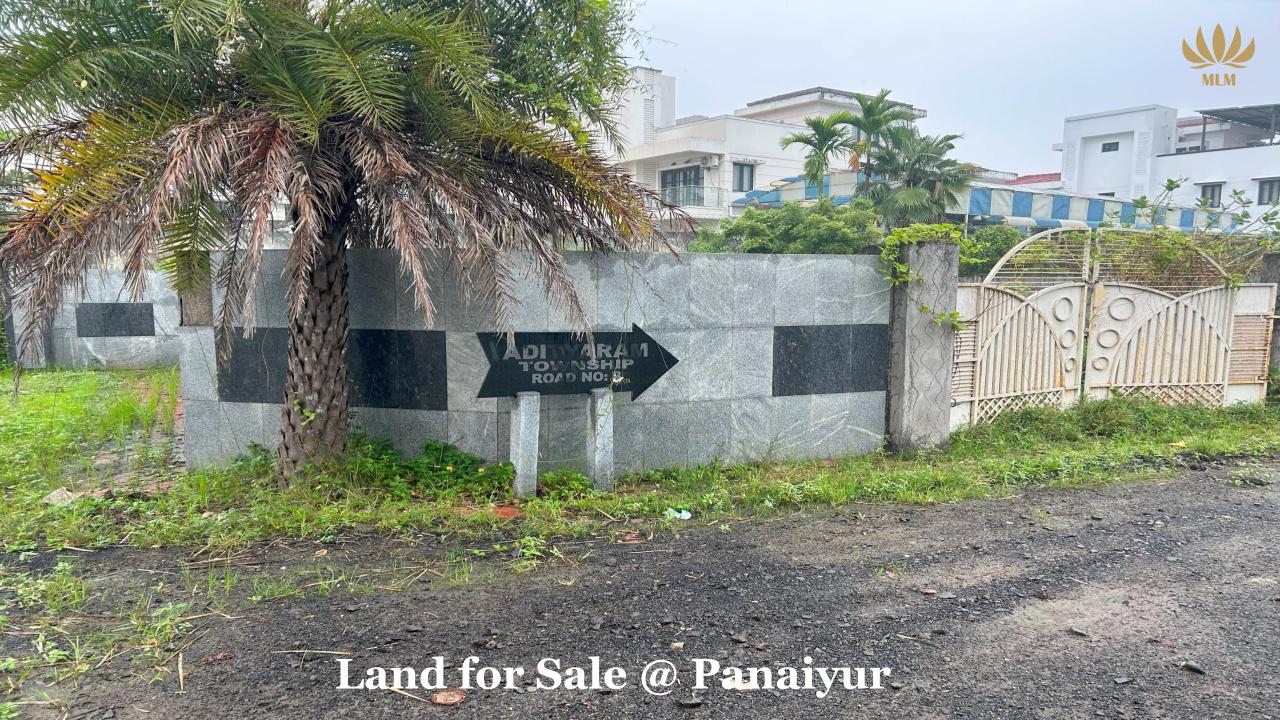

## **Photos**

## **Fact Sheet**

| Location                    | Panaiyur                          | Name of Layout      | Adityaram Township Ph 1 |
|-----------------------------|-----------------------------------|---------------------|-------------------------|
| Name of Road                | Road No 3                         | Land Classification | Residential             |
| Total Land Extent - Sft     | 4,788 Sft                         | Approval            | DTCP                    |
| Total Land Extent - Grounds | 1.975                             | Plot No             | 6                       |
| Shape of Property           | Rectangular                       | Black Topped Road   | Yes                     |
| Frontage along Road         | 76 Ft                             | Road Width          | 30 Ft                   |
| Depth of Property           | 65 Ft                             | Nature of Holding   | Free Hold               |
| Facing Direction            | North                             | Land Mark           | Near Adityaram Palace   |
| Fencing                     | Compound Wall along the Perimeter |                     |                         |
|                             |                                   |                     |                         |
|                             |                                   |                     |                         |