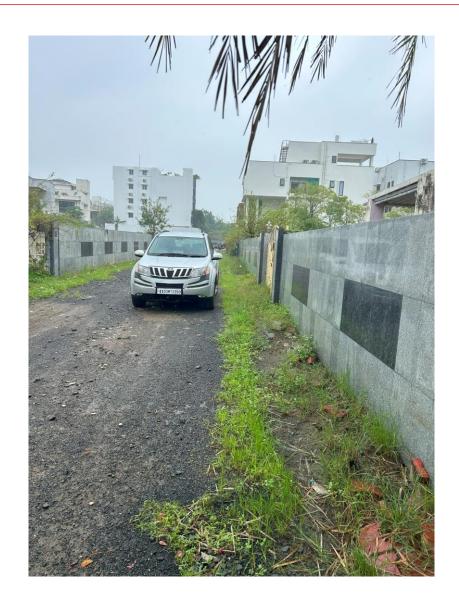

## **Photos**

## **Fact Sheet**

| Location                    | Panaiyur                          | Name of Layout      | Adityaram Township Ph 1 |
|-----------------------------|-----------------------------------|---------------------|-------------------------|
| Name of Road                | Road No 3                         | Land Classification | Residential             |
| Total Land Extent - Sft     | 4,788 Sft                         | Approval            | DTCP                    |
| Total Land Extent - Grounds | 1.975                             | Plot No             | 6                       |
| Shape of Property           | Rectangular                       | Black Topped Road   | Yes                     |
| Frontage along Road         | 76 Ft                             | Road Width          | 30 Ft                   |
| Depth of Property           | 65 Ft                             | Nature of Holding   | Free Hold               |
| Facing Direction            | North                             | Land Mark           | Near Adityaram Palace   |
| Fencing                     | Compound Wall along the Perimeter |                     |                         |
|                             |                                   |                     |                         |
|                             |                                   |                     |                         |