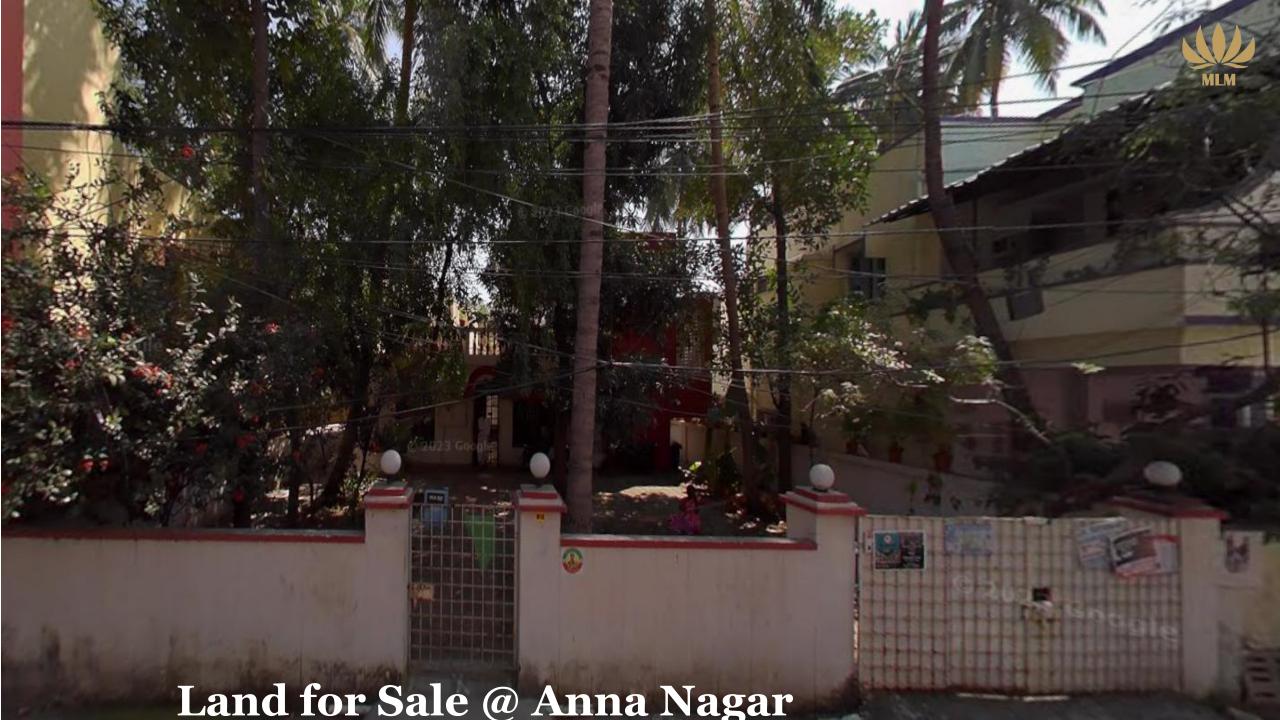

## **Photos**

## **Fact Sheet**

| Location                    | Anna Nagar West                           | Name of Layout      | Anna Nagar Westesr Extension |
|-----------------------------|-------------------------------------------|---------------------|------------------------------|
| Name of Road                | 815, 9th Street,<br>Syndicate Bank Colony | Land Classification | Residential                  |
| Total Land Extent - Sft     | 3,300 Sft                                 | Approval            | Housing Board Appotment      |
| Total Land Extent - Grounds | 1.375                                     | Plot No             | 815                          |
| Shape of Property           | Rectangular                               | Black Topped Road   | Yes                          |
| Frontage along Road         | 44 Ft                                     | Road Width          | 30 Ft                        |
| Depth of Property           | 75 Ft                                     | Nature of Holding   | Free Hold                    |
| Facing Direction            | North                                     | Land Mark           | Near SBOA School             |
| Fencing                     | Compound Wall along the Perimeter         |                     |                              |
|                             |                                           |                     |                              |
|                             |                                           |                     |                              |