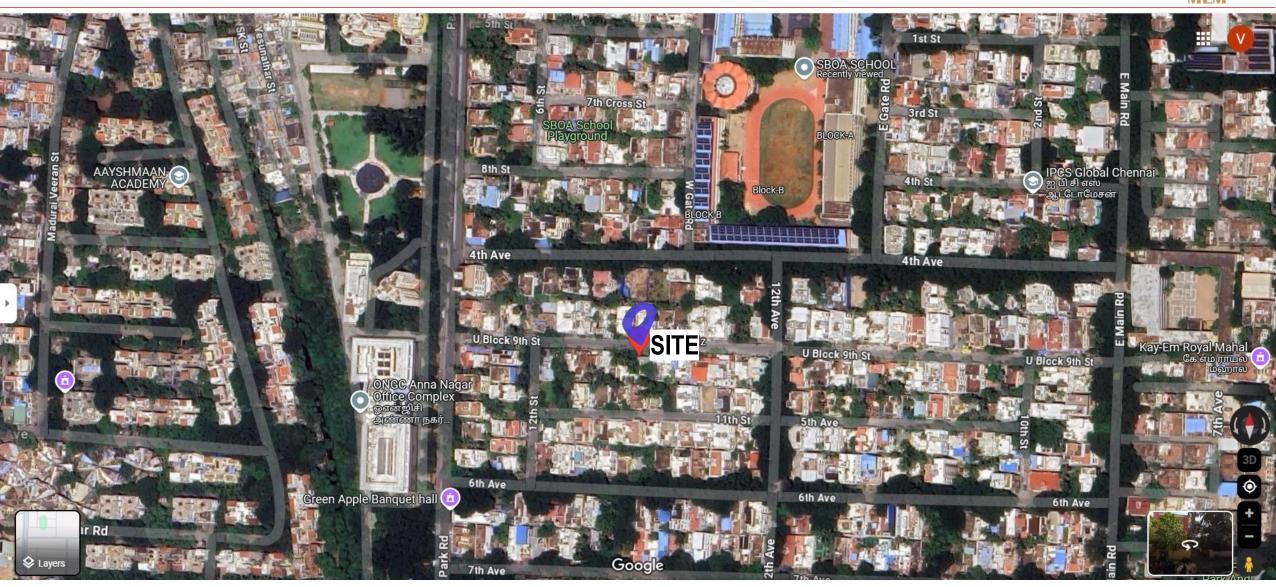

## **Location Overview**





https://maps.app.goo.gl/xBn1U85qCo7yz94X6

## **Photos**





## **Fact Sheet**



| Location                    | Anna Nagar West                           | Name of Layout      | Anna Nagar Westesr Extension |
|-----------------------------|-------------------------------------------|---------------------|------------------------------|
| Name of Road                | 815, 9th Street,<br>Syndicate Bank Colony | Land Classification | Residential                  |
| Total Land Extent - Sft     | 3,300 Sft                                 | Approval            | Housing Board Appotment      |
| Total Land Extent - Grounds | 1.375                                     | Plot No             | 815                          |
| Shape of Property           | Rectangular