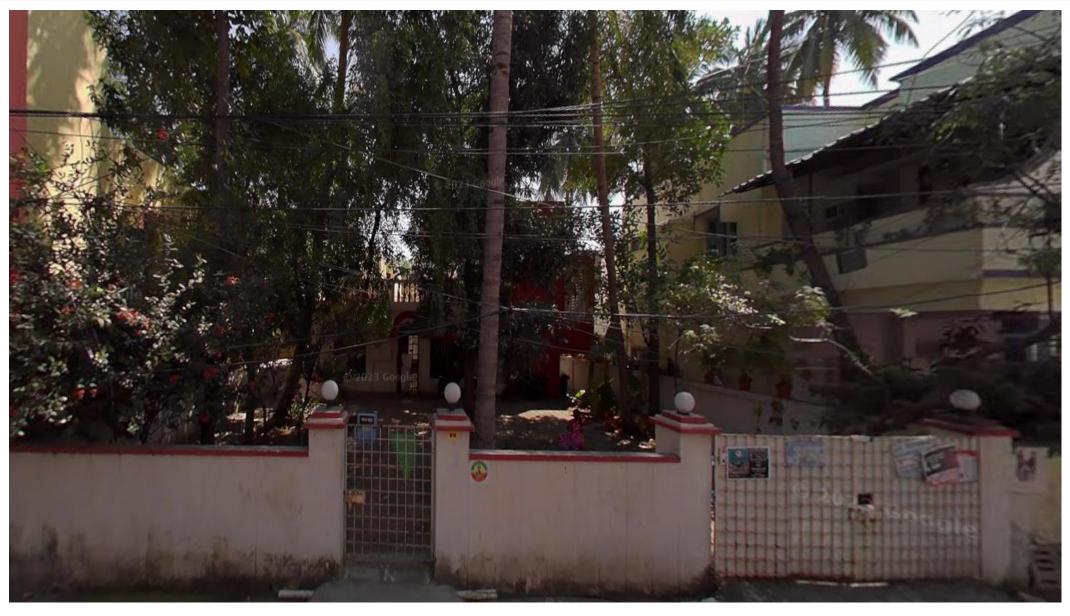

## **Photos**

## **Fact Sheet**

| Location                    | Anna Nagar West                           | Name of Layout      | Anna Nagar Westesr Extension |
|-----------------------------|-------------------------------------------|---------------------|------------------------------|
| Name of Road                | 815, 9th Street,<br>Syndicate Bank Colony | Land Classification | Residential                  |
| Total Land Extent - Sft     | 3,300 Sft                                 | Approval            | Housing Board Appotment      |
| Total Land Extent - Grounds | 1.375                                     | Plot No             | 815                          |
| Shape of Property           | Rectangular                               | Black Topped Road   | Yes                          |
| Frontage along Road         | 44 Ft                                     | Road Width          | 30 Ft                        |
| Depth of Property           | 75 Ft                                     | Nature of Holding   | Free Hold                    |
| Facing Direction            | North                                     | Land Mark           | Near SBOA School             |
| Fencing                     | Compound Wall along the Perimeter         |                     |                              |
|                             |                                           |                     |                              |
|                             |                                           |                     |                              |