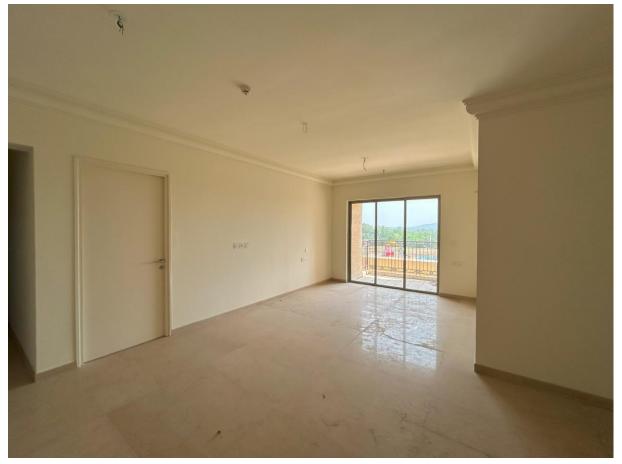

ent # 203 – West<br>Apartment # 204 – East |
| Bedrooms        | 03                               | Elevator        | Available                                        |
| Bathrooms       | 03                               | Furnishing      | Wardrobes in all rooms                           |
| Balcony         | 02                               | Air Conditioner |                                                  |
| Service Area    | Yes (Next to Kitchen)            | Status          | Ready for Occupation                             |
| DG Back Up      | Yes                              | Base Sale Price | Rs. 90 Lakhs - Negotiable                        |
| Water supply    | Bore Well / Tanker Water Supply  | Maintenance     |                                                  |