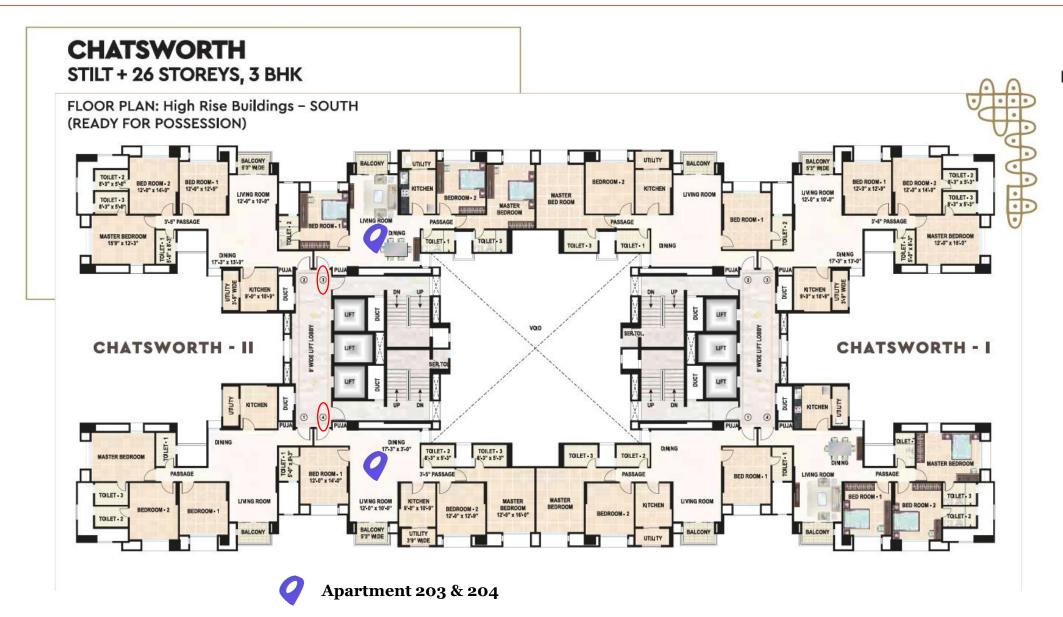

### **Apartment Layout**

## **Fact Sheet**

| Age of Building | 4 Years Old                      | Sewer System    | Sewer Treatment Plant                            |
|-----------------|----------------------------------|-----------------|--------------------------------------------------|
| Floor           | Chatsworth 2 <sup>nd</sup> Floor | Parking         | 2 Covered Car Parks in Basement                  |
| Structure       | 2B + S + 27                      | Security        | 24 hours security with CCTV                      |
| Super Built Up  | 1,895 Sq Ft                      | Amenities       | Club House, Swimming Pool, Gym, Tennis<br>Court, |
| UDS             | 189 Sq Ft                        | Facing          | Apartment # 203 – West<br>Apartment # 204 – East |
| Bedrooms        | 03                               | Elevator        | Available                                        |
| Bathrooms       | 03                               | Furnishing      | Wardrobes in all rooms                           |
| Balcony         | 02                               | Air Conditioner |                                                  |
| Service Area    | Yes (Next to Kitchen)            | Status          | Ready for Occupation                             |
| DG Back Up      | Yes                              | Base Sale Price | Rs. 90 Lakhs - Negotiable                        |
| Water supply    | Bore Well / Tanker Water Supply  | Maintenance     |                                                  |