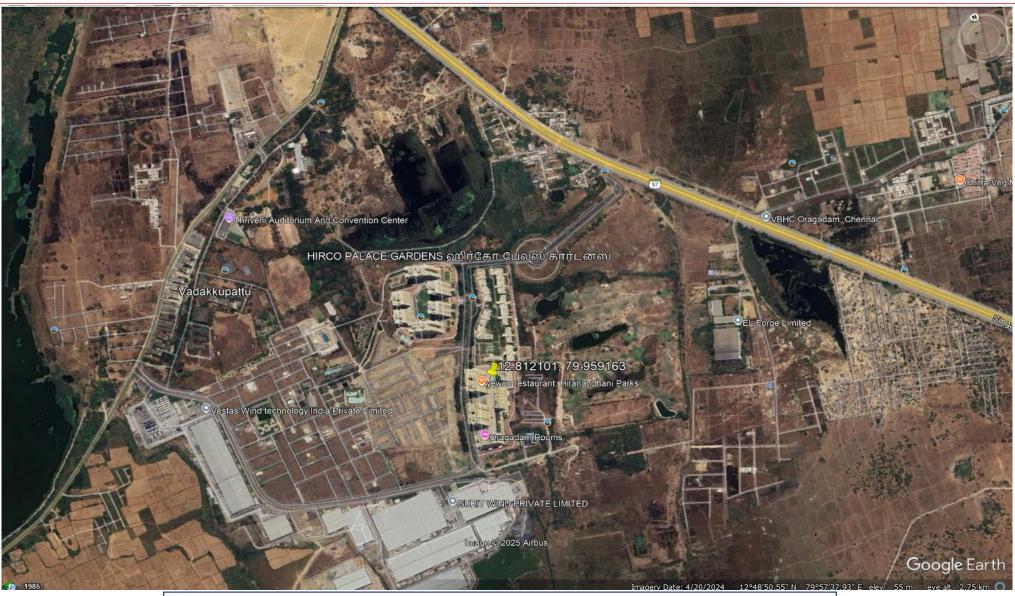

# Hiranandani Parks



Apartment for Sale @ Hira Oragadam

#### **Location Overview**





https://maps.app.goo.gl/WTcsjqLx7Fkp4U1f7

#### **Location Overview**





https://maps.app.goo.gl/WTcsjqLx7Fkp4U1f7

### **Apartment Layout**





## **Fact Sheet**



| Age of Building | 4 Years Old                      | Sewer System    | Sewer Treatment Plant                            |
|-----------------|----------------------------------|-----------------|--------------------------------------------------|
| Floor           | Chatsworth 2 <sup>nd</sup> Floor | Parking         | 2 Covered Car Parks in Basement                  |
| Structure       | 2B + S + 27                      | Security        | 24 hours security with CCTV                      |
| Super Built Up  | 1,895 Sq Ft                      | Amenities       | Club House, Swimming Pool, Gym, Tennis<br>Court, |
| UDS             | 189 Sq Ft                        | Facing          | Apartment #