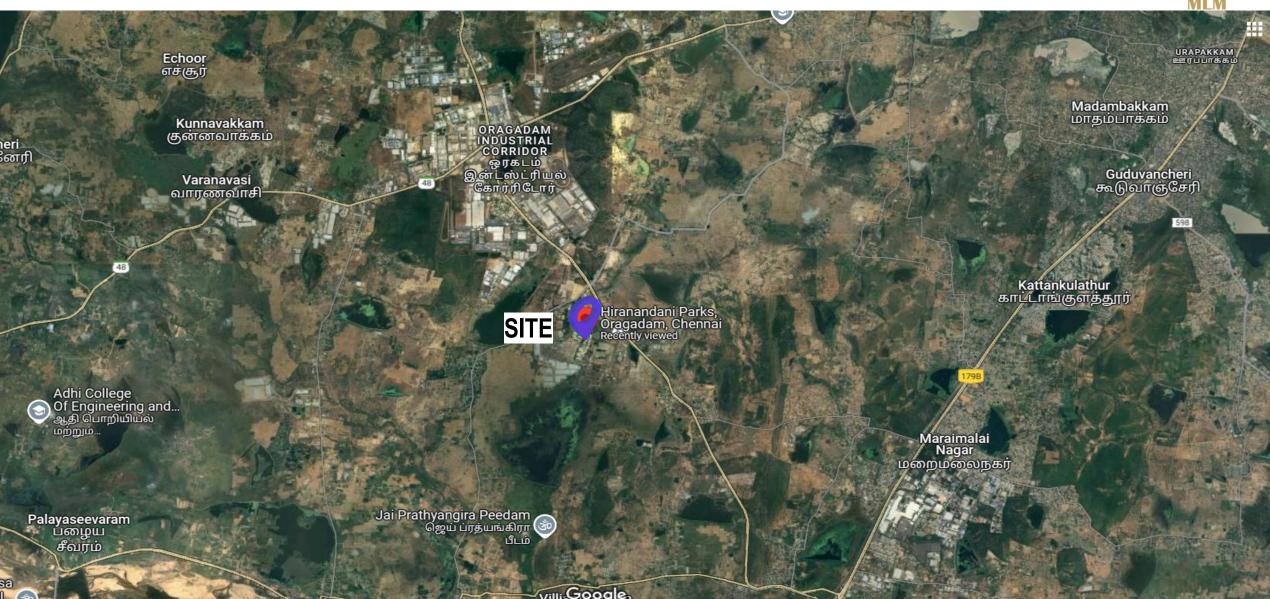

# Hiranandani Parks



Apartment for Sale @ Hira Oragadam

#### **Location Overview**





https://maps.app.goo.gl/WTcsjqLx7Fkp4U1f7

#### **Location Overview**





https://maps.app.goo.gl/WTcsjqLx7Fkp4U1f7

### **Apartment Layout**





## **Fact Sheet**



| Age of Building | 4 Years Old                      | Sewer System    | Sewer Treatment Plant                            |
|-----------------|----------------------------------|-----------------|--------------------------------------------------|
| Floor           | Chatsworth 2 <sup>nd</sup> Floor | Parking         | 2 Covered Car Parks in Basement                  |
| Structure       | 2B + S + 27                      | Security        | 24 hours security with CCTV                      |
| Super Built Up  | 1,895 Sq Ft                      | Amenities       | Club House, Swimming Pool, Gym, Tennis<br>Court, |
| UDS