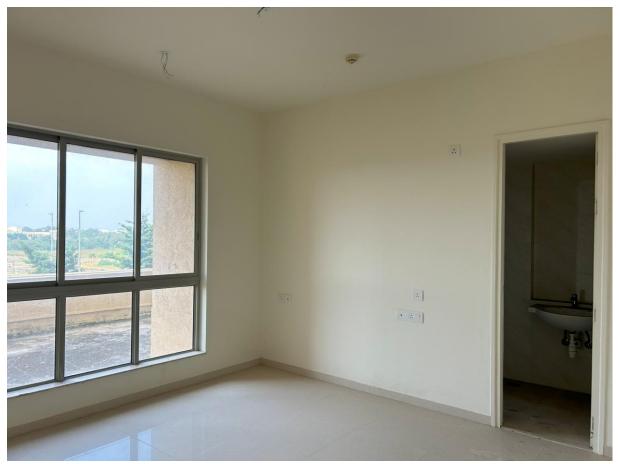

Apartment # 203 – West<br>Apartment # 204 – East |
| Bedrooms        | 03                               | Elevator        | Available                                        |
| Bathrooms       | 03                               | Furnishing      | Wardrobes in all rooms                           |
| Balcony         | 02                               | Air Conditioner |                                                  |
| Service Area    | Yes (Next to Kitchen)            | Status          | Ready for Occupation                             |
| DG Back Up      | Yes                              | Base Sale Price | Rs. 90 Lakhs - Negotiable                        |
| Water supply    | Bore Well / Tanker Water Supply  | Maintenance     |                                                  |