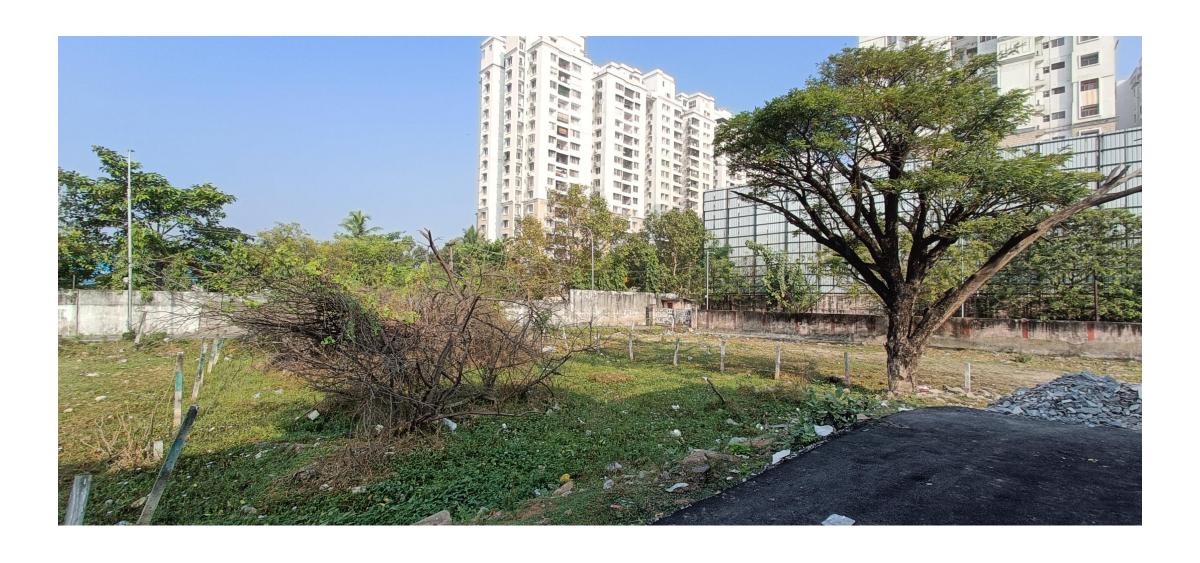

4 Kms                    |
| Frontage along Main Road    | 56 Ft                       | Price Expectation              | INR 1.83 Crores / Ground |
| Depth of Property           | 70 Ft (App)                 | Price Expectation for Property | INR 3.00 Crores          |
|                             |                             |                                |                          |
|                             |                             |                                |                          |
|                             |                             |                                |                          |
|                             |                             |                                |                          |

# **Plot Layout**





# **Photos**





# **Photos**





# **Photos**