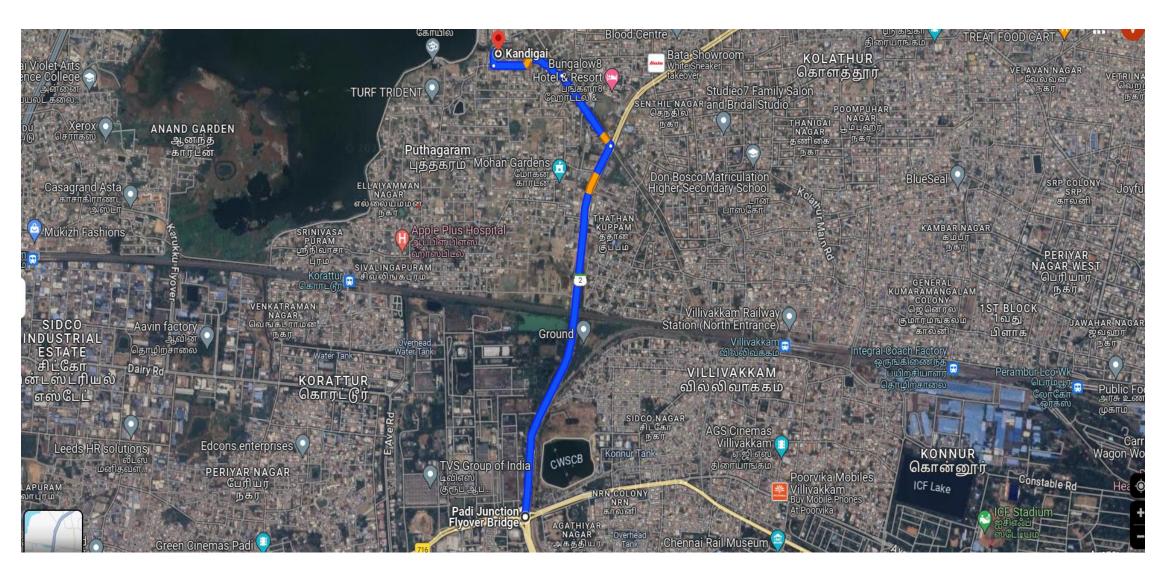

### **Executive Summary**

- Proposed Site is in Kandigai, Korattur, Chennai
- Very close to Alliance Orchid Springs
- 2 Kms from 100 Feet Road
- 4 Kms from Padi Junction
- Land Extent of 3920 Sft Cents (1.63 Grounds)
- 356 Feet frontage along Road
- 70 Feet in depth (Average)