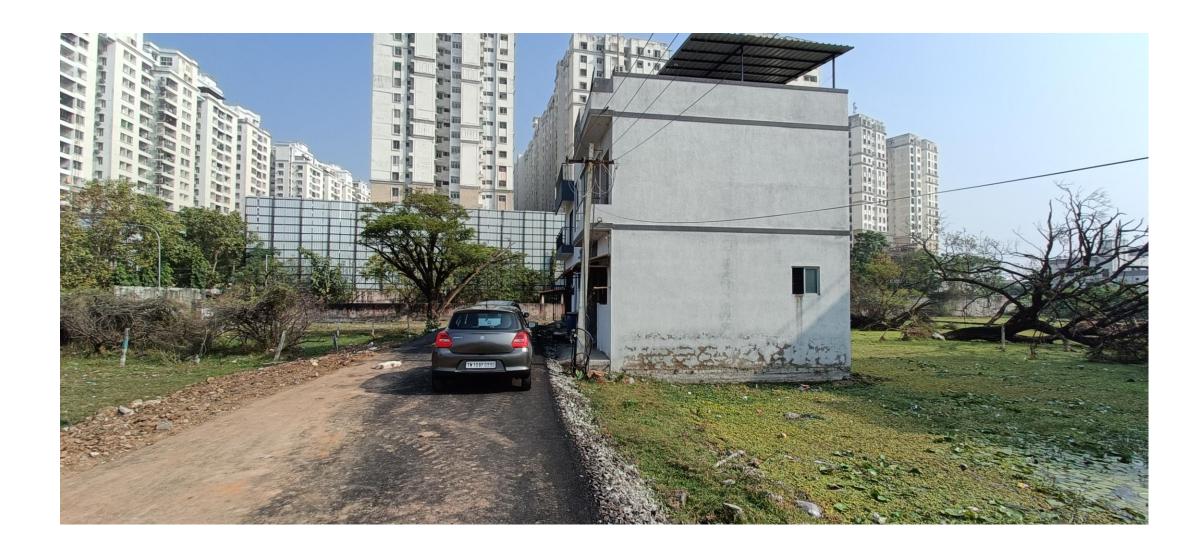

|
| Frontage along Main Road    | 56 Ft                       | Price Expectation              | INR 1.83 Crores / Ground |
| Depth of Property           | 70 Ft (App)                 | Price Expectation for Property | INR 3.00 Crores          |
|                             |                             |                                |                          |
|                             |                             |                                |                          |
|                             |                             |                                |                          |
|                             |                             |                                |                          |

# **Plot Layout**





# **Photos**





# **Photos**





# **Photos**