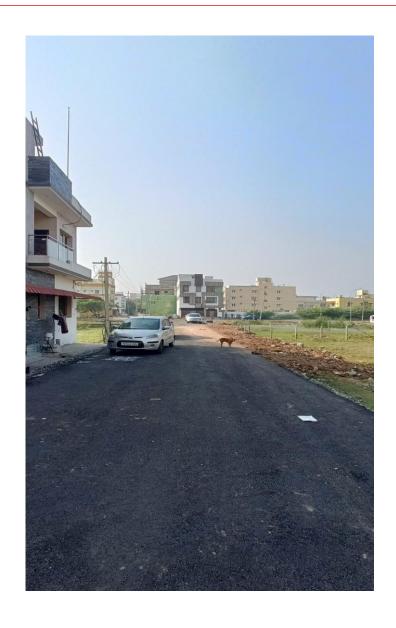

ge along Main Road    | 56 Ft                       | Price Expectation              | INR 1.83 Crores / Ground |
| Depth of Property           | 70 Ft (App)                 | Price Expectation for Property | INR 3.00 Crores          |
|                             |                             |                                |                          |
|                             |                             |                                |                          |
|                             |                             |                                |                          |
|                             |                             |                                |                          |

# **Plot Layout**





# **Photos**





# **Photos**





# **Photos**