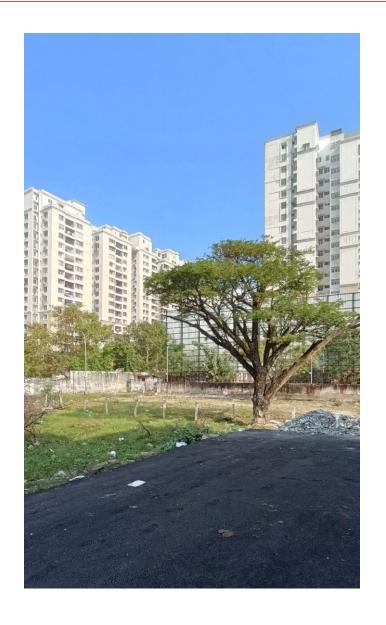

along Main Road    | 56 Ft                       | Price Expectation              | INR 1.83 Crores / Ground |
| Depth of Property           | 70 Ft (App)                 | Price Expectation for Property | INR 3.00 Crores          |
|                             |                             |                                |                          |
|                             |                             |                                |                          |
|                             |                             |                                |                          |
|                             |                             |                                |                          |

# **Plot Layout**





# **Photos**





# **Photos**





# **Photos**