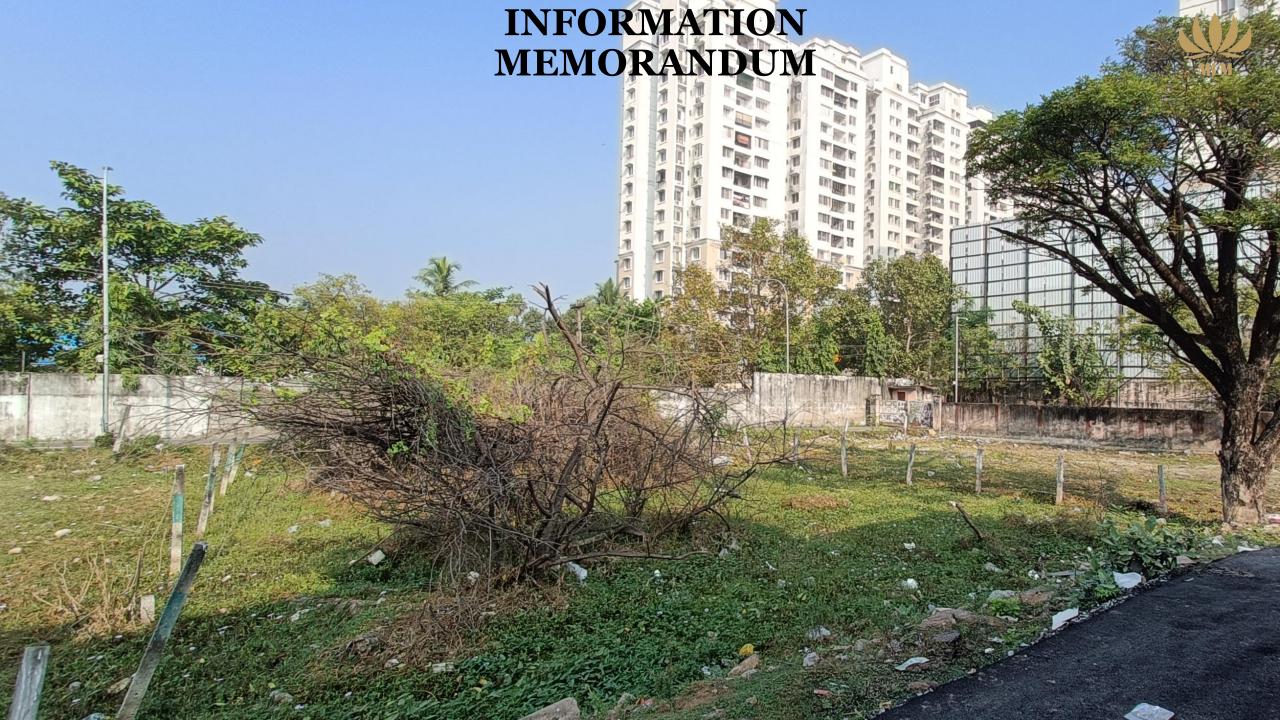

#### **Table Of Contents**





### **Executive Summary**



- Proposed Site is in Kandigai, Korattur, Chennai
- Very close to Alliance Orchid Springs
- 2 Kms from 100 Feet Road
- 4 Kms from Padi Junction
- Land Extent of 3920 Sft Cents (1.63 Grounds)
- 356 Feet frontage along Road
- 70 Feet in depth (Average)

#### **Location Overview**





https://maps.app.goo.gl/TRYSNdjNyhqYUJxV7

#### **Location Overview**





#### **Fact Sheet**



| Location                    | Kandigai, Korattur, Chennai | Facing Direction               | East                     |
|-----------------------------|-----------------------------|--------------------------------|--------------------------|
| Name of Highway             | City Road                   | Nature of Holding              | Free Hold