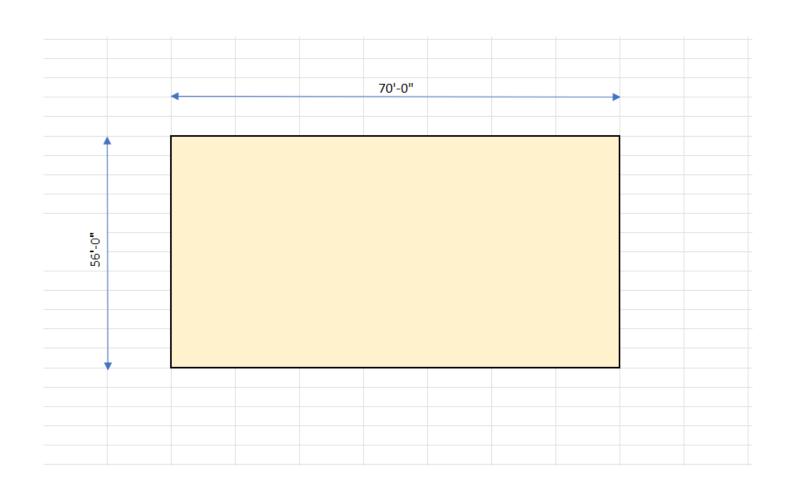

#### **Fact Sheet**

| Location                    | Kandigai, Korattur, Chennai | Facing Direction               | East                     |
|-----------------------------|-----------------------------|--------------------------------|--------------------------|
| Name of Highway             | City Road                   | Nature of Holding              | Free Hold                |
| Total Land Extent - Grounds | 1.63 Grounds                | Classification                 | Residential              |
| Total Land Extent – Sq Ft   | 3,920 Sq Ft                 | Distance from 100' Road        | 2 Kms                    |
| Shape of Property           | Rectangle                   | Distance from Padi Junction    | 4 Kms                    |
| Frontage along Main Road    | 56 Ft                       | Price Expectation              | INR 1.83 Crores / Ground |
| Depth of Property           | 70 Ft (App)                 | Price Expectation for Property | INR 3.00 Crores          |
|                             |                             |                                |                          |
|                             |                             |                                |                          |
|                             |                             |                                |                          |
|                             |                             |                                |                          |

# **Plot Layout**